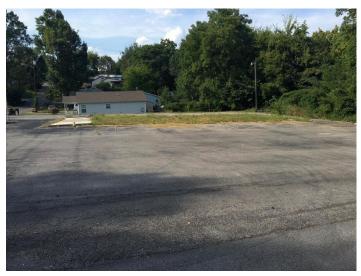

## 0.48 Acre Multi-Family Lot in West Knoxville

## 708 Washburn Rd NW, Knoxville, TN 37919

Listing ID: 30210746
Status: Active

Property Type: Vacant Land For Sale

Possible Uses: Multi-Family, Residential (Single

Family)
0.48 Acres
\$149,900
\$312,291 Per Acre

Sale Price:

A great 0.48 Acre lot in the growing Marble City area. A lot of new commercial and businesses are moving in, UT is your neighbor and home pricing in the area at all time high.

Property should fit a 9 unit townhouse complex easily.