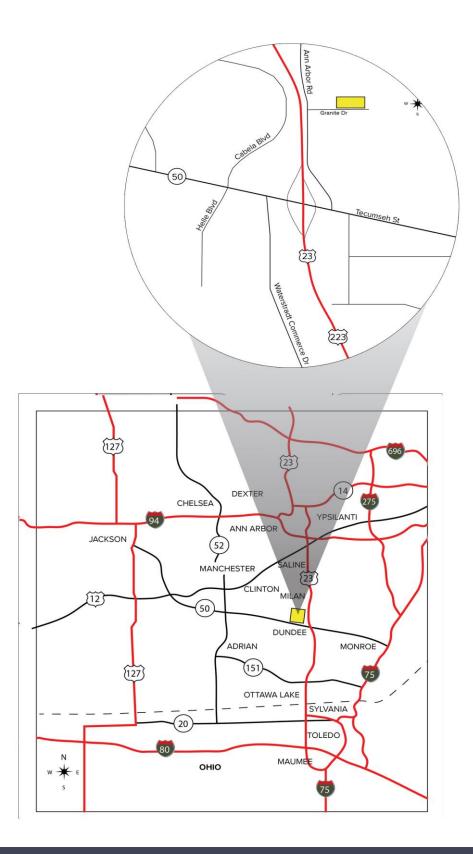

# GRANITE DRIVE DUNDEE, MI 48131

| TRAFFIC COUNTS (TWO-WAY) |                 |  |  |
|--------------------------|-----------------|--|--|
| 46,218 (2019)            | US-23           |  |  |
| 17,099 (2020)            | TECUMSEH STREET |  |  |