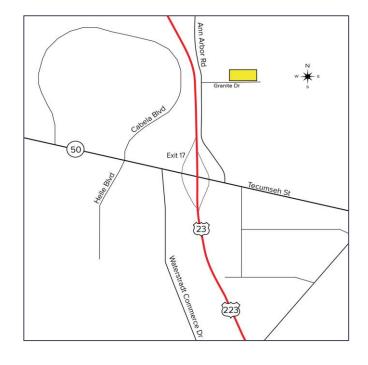

# GRANITE DRIVE DUNDEE, MI 48131

## VACANT LAND FOR SALE 10.64 Acres Available

23

FULL-SERVICE COMMERCIAL REAL ESTATE

## **DUNDEE BUSINESS INDUSTRIAL PARK**

## **GENERAL INFORMATION**

| Price:                | \$186,200 (\$17,500 per acre) |
|-----------------------|-------------------------------|
| Acreage:              | 10.64                         |
| Dimensions:           | 1,385' x 615'± - irregular    |
| Closest Cross Street: | Ann Arbor Road/US-23          |
| County:               | Monroe                        |
| Zoning:               | M-1                           |
| Easements:            | Of record                     |
| Curb Cuts:            | Available                     |
| Topography:           | Flat                          |
| Survey Available:     | Yes – on file                 |