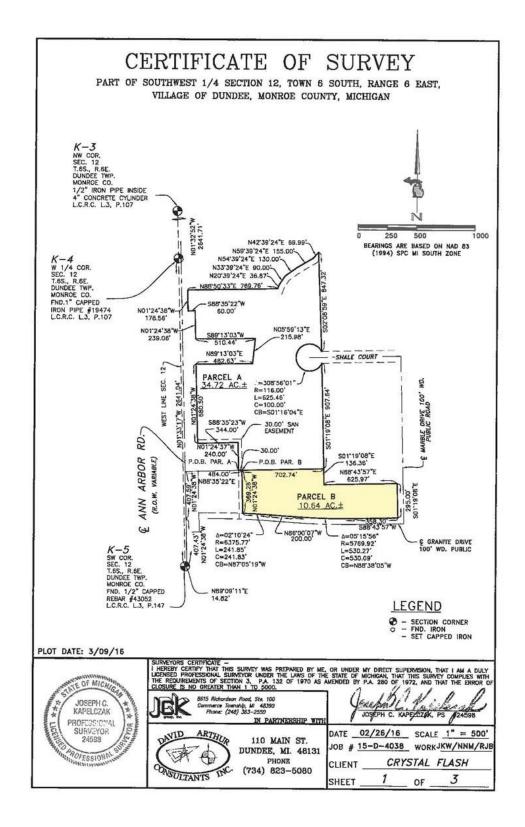

## **GENERAL INFORMATION**

| Price:                | \$186,200 (\$17,500 per acre) |
|-----------------------|-------------------------------|
| Acreage:              | 10.64                         |
| Dimensions:           | 1,385' x 615'± - irregular    |
| Closest Cross Street: | Ann Arbor Road/US-23          |
| County:               | Monroe                        |
| Zoning:               | M-1                           |
| Easements:            | Of record                     |
| Curb Cuts:            | Available                     |
| Topography:           | Flat                          |
| Survey Available:     | Yes – on file                 |