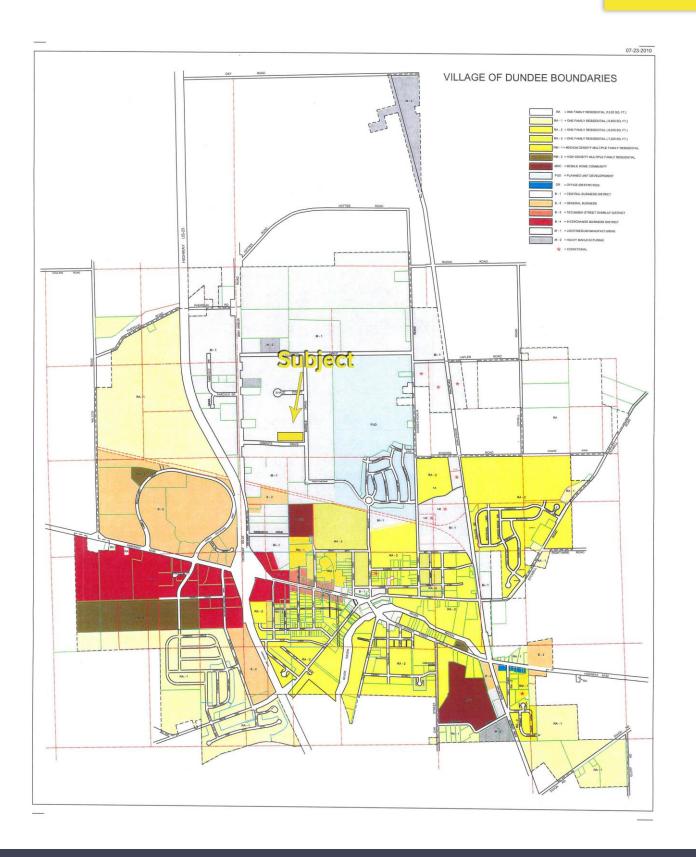

## **DUNDEE BUSINESS INDUSTRIAL PARK**

## **GENERAL INFORMATION**

| Price:                | \$186,200 (\$17,500 per acre) |
|-----------------------|-------------------------------|
| Acreage:              | 10.64                         |
| Dimensions:           | 1,385' x 615'± - irregular    |
| Closest Cross Street: | Ann Arbor Road/US-23          |
| County:               | Monroe                        |
| Zoning:               | M-1                           |
| Easements:            | Of record                     |
| Curb Cuts:            | Available                     |
| Topography:           | Flat                          |
| Survey Available:     | Yes – on file                 |

### SIGNATURE ASSOCIATES

| PROPERTY DESCRIPTION |                             |  |
|----------------------|-----------------------------|--|
| Drainage:            | Yes – storm water retention |  |
| Improvements:        | Utilities at site           |  |
| Restrictions:        | Per zoning                  |  |
| Sign on Property:    | Yes                         |  |
|                      |                             |  |
| Adjacent Land        |                             |  |
| North:               | Vacant industrial land      |  |
| South:               | Vacant industrial land      |  |
| East:                | Vacant industrial land      |  |
| West:                | Vacant industrial land      |  |
|                      |                             |  |