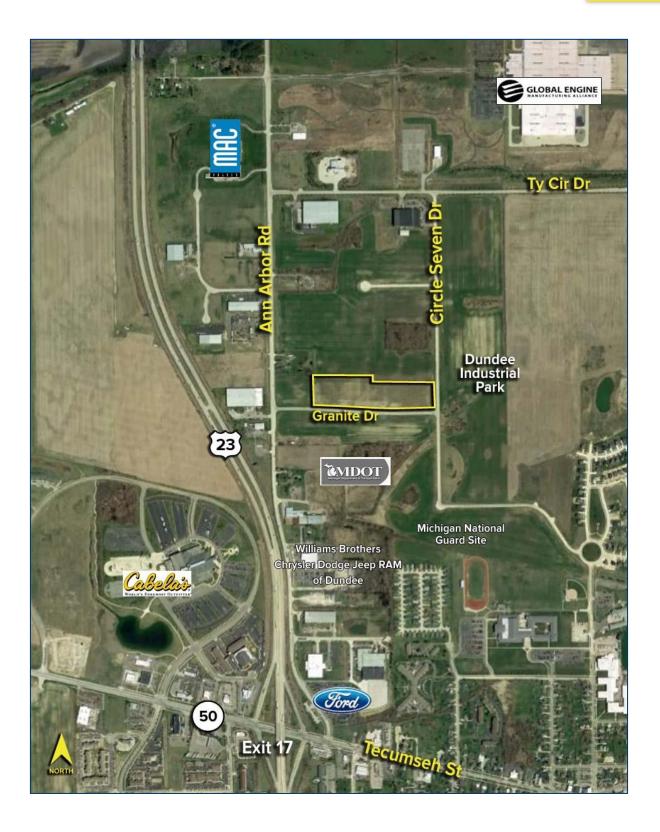

# GRANITE DRIVE DUNDEE, MI 48131

## VACANT LAND FOR SALE 10.64 Acres Available

23

FULL-SERVICE COMMERCIAL REAL ESTATE

## **DUNDEE BUSINESS INDUSTRIAL PARK**

# **Comments:**

- Prime industrial development land in business-friendly Village of Dundee.
- Dundee Business Park is a fully developed park near the US-23/M50 exit 17 interchange.
- Improvements include class "A" 9-inch concrete roads with curb and gutter, storm water retention.