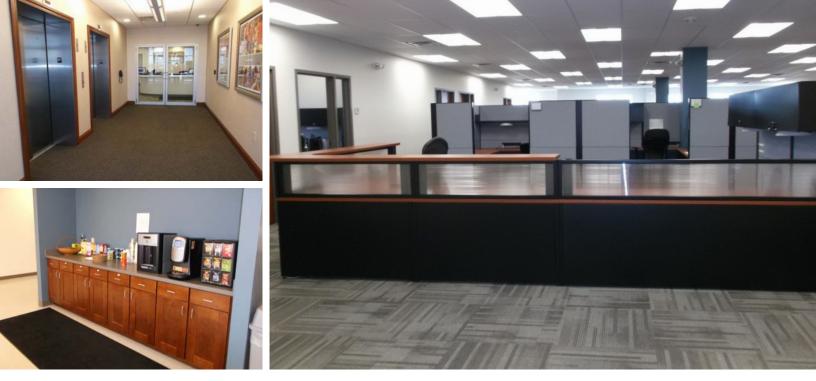

### Office sublease space available

- Approximately 22,801 s.f. available
- Divisible to approximately 5,000 s.f.
- Located on the 3rd floor of the building
- Competitively priced
- Master lease expiration: June 2022
- Outstanding location