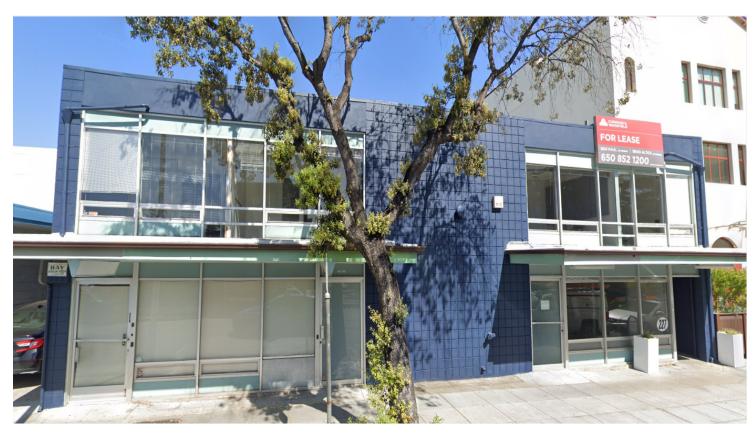

## CUSHMAN & WAKEFIELD

FOR LEASE **227 Forest Avenue** Palo Alto, California

### **Property Highlights:**

- ±6,974 SF (Divisible to ±2,900 SF)
- Facade Renovation to be completed in 2019
- High Ceiling | Open Environment
- Building Signage
- Stand Alone, Single Tenant Building
- Walking Distance to all Downtown