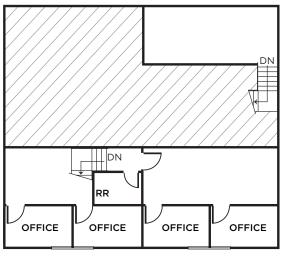

# CUSHMAN & WAKEFIELD

FOR LEASE **227 Forest Avenue** Palo Alto, California

Floor Plan:

±6,974 SF

**FIRST FLOOR** 

SECOND FLOOR

Floor plan not to scale