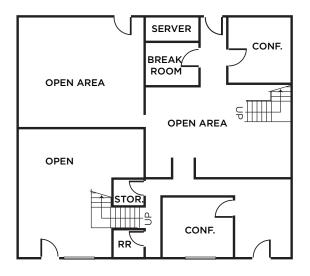

# CUSHMAN & WAKEFIELD

FOR LEASE **227 Forest Avenue** Palo Alto, California

Floor Plan:

±6,974 SF

**FIRST FLOOR** 

SECOND FLOOR

Floor plan not to scale