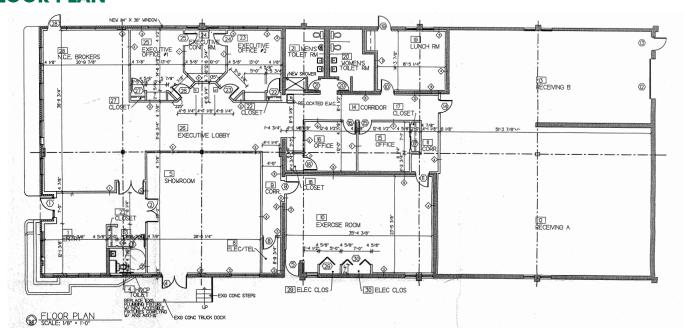

### **FOR SALE**

# ±9,000 SF OFFICE/WAREHOUSE/FLEX ON ±0.54 ACRES

2418

**NORTHLINE INDUSTRIAL DRIVE** 

Maryland Heights, MO 63043





# **PROPERTY DETAILS**

- + Approximately 6,000 SF office and 3,000 SF warehouse
- +  $\pm 0.54$  acre lot
- + 15' 16' clear height
- + Grade level drive-in door
- + Approximately 18 parking spaces
- + New TPO roof in 2013
- + Conveniently located close to Page Avenue and Highway 270







# **CONTACT INFO**

#### **BRIAN BUSH**

First Vice President +1 314 655 6052 brian.bush@cbre.com

## **KATIE HAYWOOD**

First Vice President +1 314 655 5838 katie.haywood@cbre.com

#### CBRE, INC.

190 Carondelet Plaza Suite 1400 St. Louis, MO 63105



# **FLOOR PLAN**



#### PROPERTY AERIAL



© 2020 CBRE, Inc. All rights reserved. This information has been obtained from sources believed reliable, but has not been verified for accuracy or completeness. You should conduct a careful, independent investigation of the property and verify all information. Any reliance on this information is solely at your own risk. CBRE and the CBRE logo are service marks of CBRE, Inc. All other marks displayed on this document are the property of their respective owners. Photos herein are the property of their respective owners. Use of these images without the express written consent of the owner is prohibited.