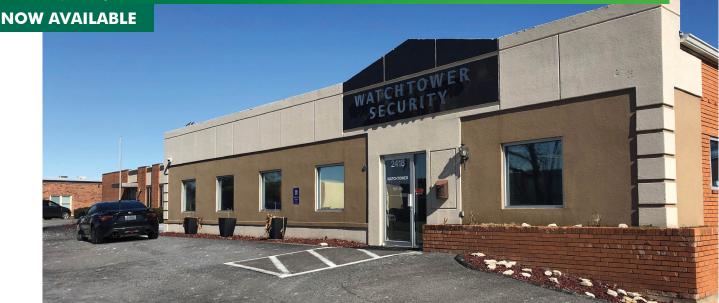

### **FOR SALE**

# ±9,000 SF OFFICE/WAREHOUSE/FLEX ON ±0.54 ACRES

2418

**NORTHLINE INDUSTRIAL DRIVE** 

Maryland Heights, MO 63043

# **PROPERTY DETAILS**

- + Approximately 6,000 SF office and 3,000 SF warehouse
- +  $\pm 0.54$  acre lot
- + 15' 16' clear height
- + Grade level drive-in door
- + Approximately 18 parking spaces
- + New TPO roof in 2013
- + Conveniently located close to Page Avenue and Highway 270