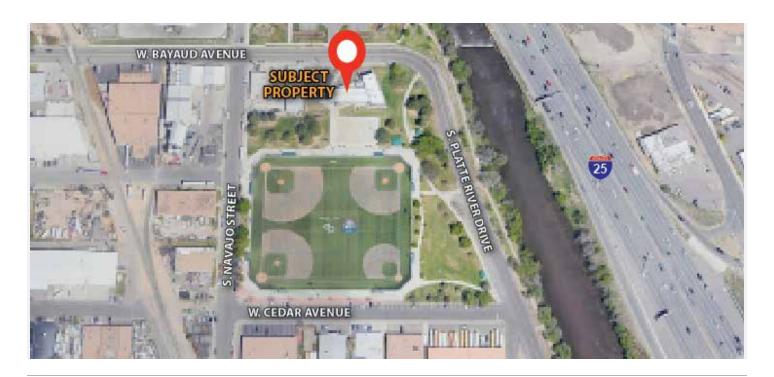

# Urban Core Office/Flex Asset | I-25 Visibility 1240 W. Bayaud Avenue

# Highlights

- Premier location; just off of I-25
- I-25 & Alameda Ave interchange proximity
- 12 surface parking spaces
- 10' drive-up garage door
- Contemporary office build-out with lofted common areas
- Well-equipped conference room/board room
- 750 sf of storage space
- Second floor balcony with unimpeded southwest views