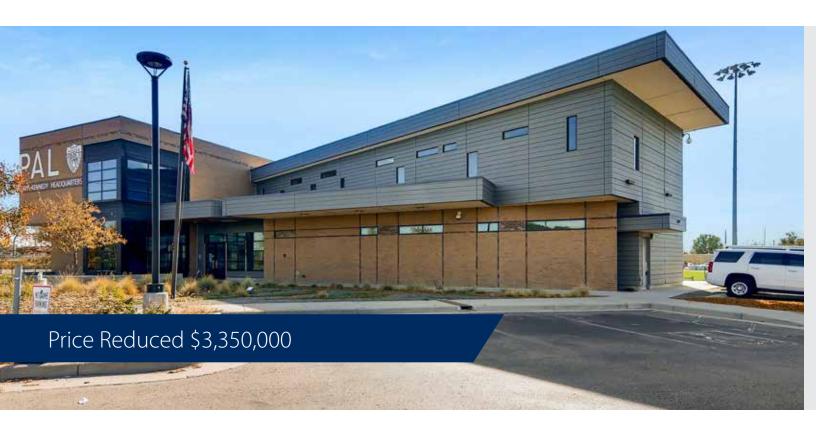

# Urban Core Office/Flex Asset | I-25 Visibility 1240 W. Bayaud Avenue

### Sale Price

- \$3,350,000 (\$348/sf)