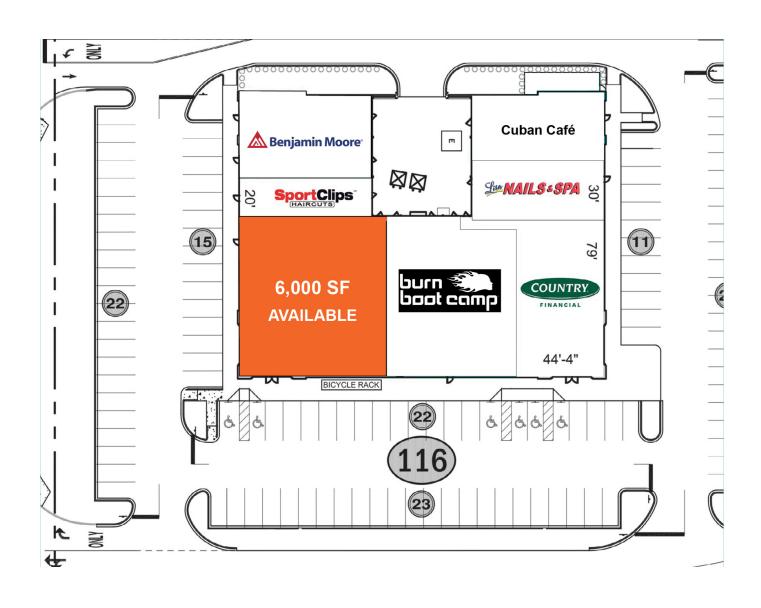

#### **OFFERING SUMMARY**

| Available SF:  | 6,000 SF            |
|----------------|---------------------|
| Lease Rate:    | \$18.00 SF/yr (NNN) |
| Building Size: | 23,067 SF           |
| Year Built:    | 2013                |

#### **PROPERTY HIGHLIGHTS**

- · Former restaurant space in prime corner suite available
- · Ample parking available for customers
- Easily accessible via a lighted intersection at Promenade Point Parkway and Highway 72 West
- Monument signage space to take advantage of the traffic on Highway 72 West (34,360 VPD)