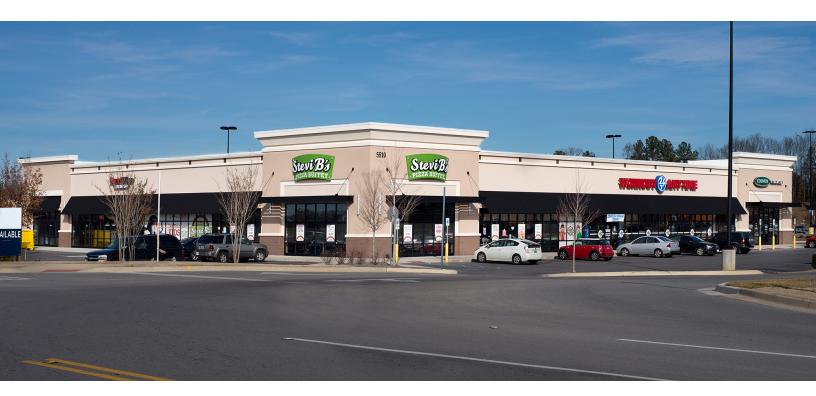

# 5510 Promenade Point Parkway

Madison, AL 35858

#### **PROPERTY HIGHLIGHTS**

- · Former restaurant space in prime corner suite available
- · Ample parking available for customers
- Easily accessible via a lighted intersection at Promenade Point Parkway and Highway 72 West
- Monument signage space to take advantage of the traffic on Highway 72 West (34,360 VPD)