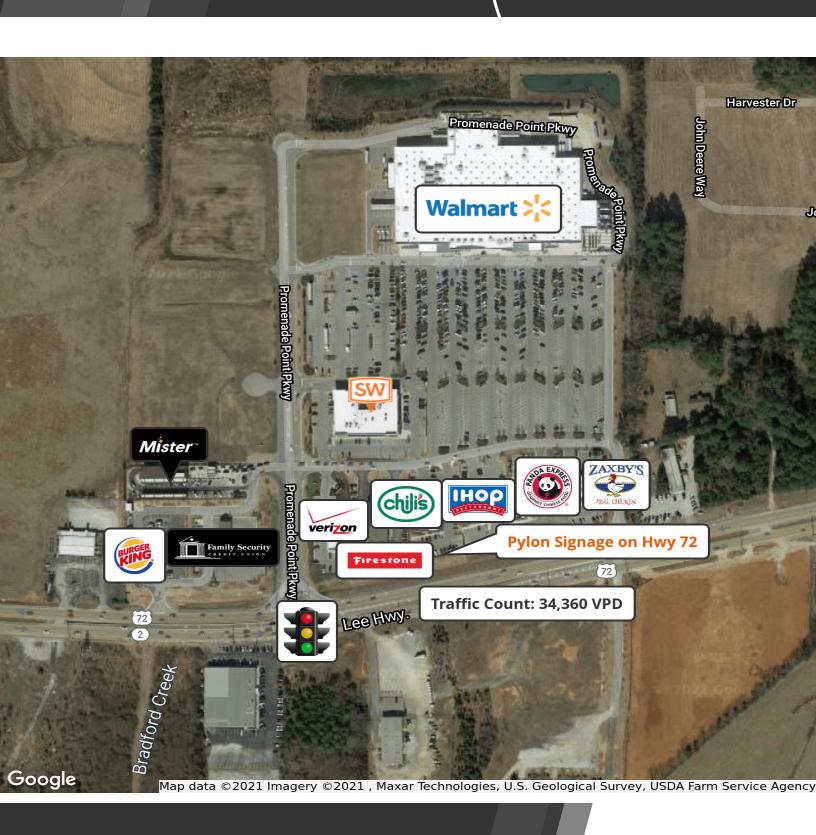

#### **PROPERTY HIGHLIGHTS**

- · Former restaurant space in prime corner suite available
- · Ample parking available for customers
- Easily accessible via a lighted intersection at Promenade Point Parkway and Highway 72 West
- Monument signage space to take advantage of the traffic on Highway 72 West (34,360 VPD)