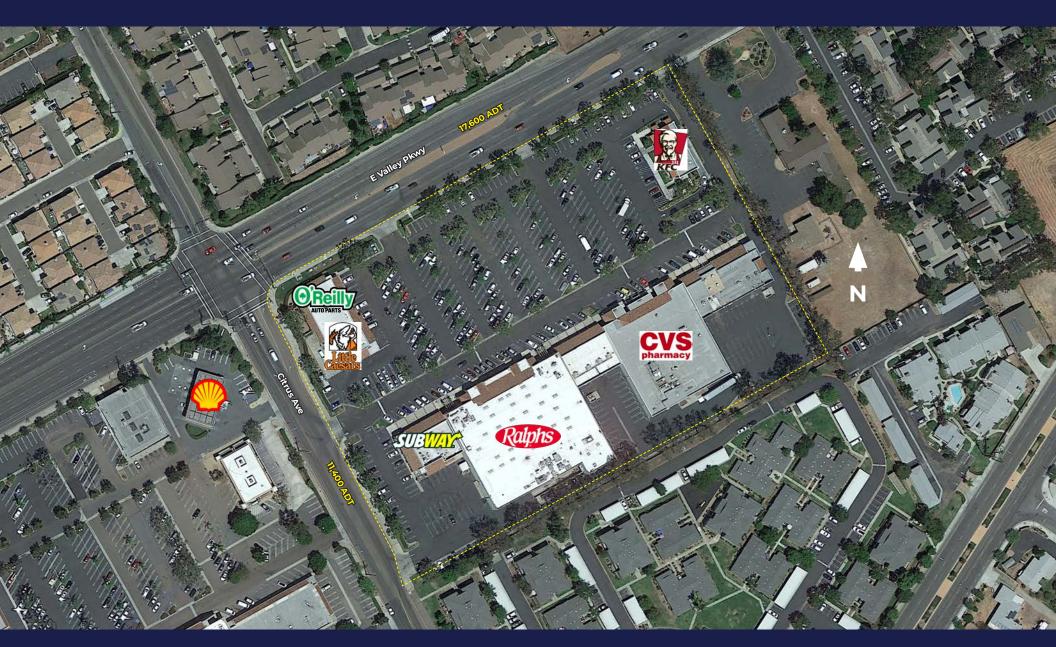

#### **FEATURES**

- 90,217 SF Ralphs/CVS anchored center along E Valley Parkway
- High volume grocer with strong national-brand cotenancy
- Shop space available 1,370 SF

- Located along the main commercial thoroughfare at signalized intersection
- Surrounded by high density housing and residential communities
- Within close proximity to many national retailers

### **TENANT ROSTER**

| Tenant                | SF     |
|-----------------------|--------|
| Ralph's               | 36,410 |
| CVS                   | 22,880 |
| KFC                   | 6,000  |
| AVAILABLE             | 1,370  |
| Barber Shop           | 900    |
| The Pool Supply Store | 1,950  |
| Dry Cleaners          | 2,000  |
| Fitness Studio        | 1,400  |
| Hair Salon            | 1,200  |
| Reflexology           | 2,100  |
| Optometrist           | 1,500  |
| Nail Salon            | 1,200  |
| Subway                | 1,200  |
| Mexican Restaurant    | 2,100  |
| O'Reilly Auto Parts   | 5,400  |
| Smoke Shop            | 1,300  |
| Little Caesar's       | 1,300  |
| Total                 | 90,210 |