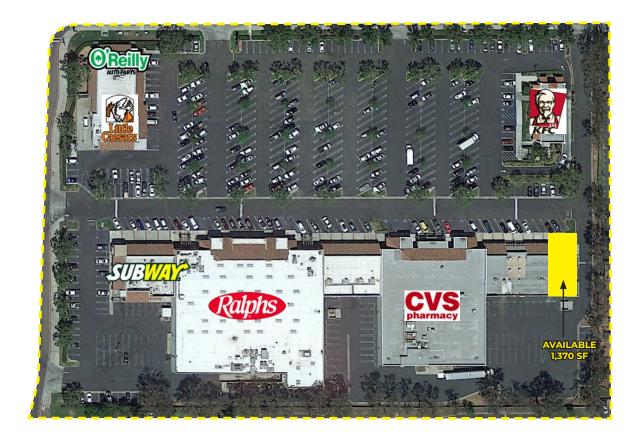

### SITE PLAN

### **TENANT ROSTER**

| Tenant                | SF     |
|-----------------------|--------|
| Ralph's               | 36,410 |
| CVS                   | 22,880 |
| KFC                   | 6,000  |
| AVAILABLE             | 1,370  |
| Barber Shop           | 900    |
| The Pool Supply Store | 1,950  |
| Dry Cleaners          | 2,000  |
| Fitness Studio        | 1,400  |
| Hair Salon            | 1,200  |
| Reflexology           | 2,100  |
| Optometrist           | 1,500  |
| Nail Salon            | 1,200  |
| Subway                | 1,200  |
| Mexican Restaurant    | 2,100  |
| O'Reilly Auto Parts   | 5,400  |
| Smoke Shop            | 1,300  |
| Little Caesar's       | 1,300  |
| Total                 | 90,210 |