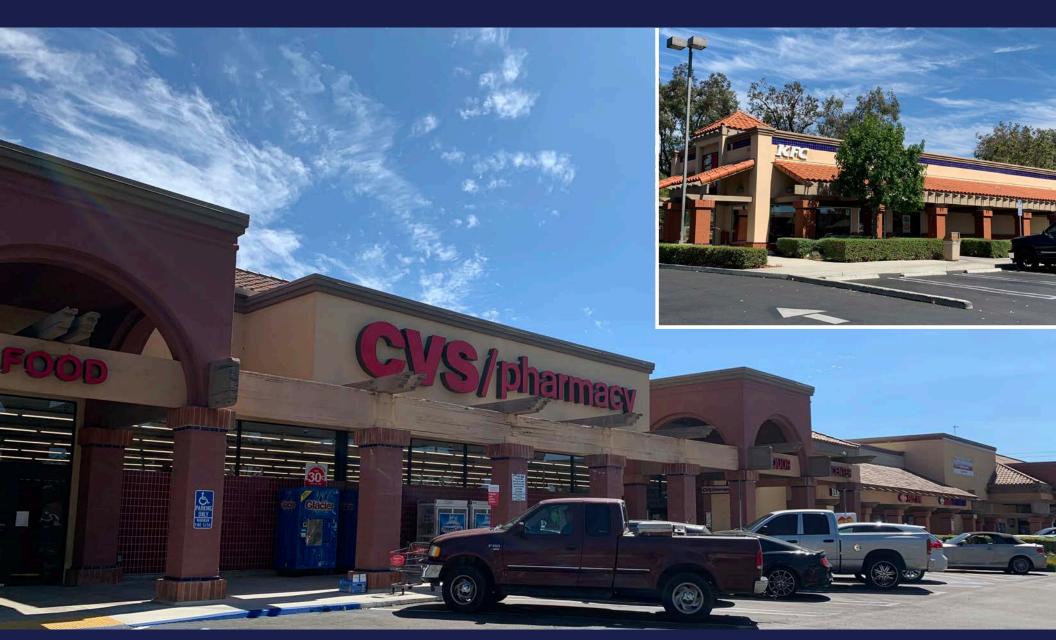

### **TENANT ROSTER**

| Tenant                | SF     |
|-----------------------|--------|
| Ralph's               | 36,410 |
| CVS                   | 22,880 |
| KFC                   | 6,000  |
| AVAILABLE             | 1,370  |
| Barber Shop           | 900    |
| The Pool Supply Store | 1,950  |
| Dry Cleaners          | 2,000  |
| Fitness Studio        | 1,400  |
| Hair Salon            | 1,200  |
| Reflexology           | 2,100  |
| Optometrist           | 1,500  |
| Nail Salon            | 1,200  |
| Subway                | 1,200  |
| Mexican Restaurant    | 2,100  |
| O'Reilly Auto Parts   | 5,400  |
| Smoke Shop            | 1,300  |
| Little Caesar's       | 1,300  |
| Total                 | 90,210 |