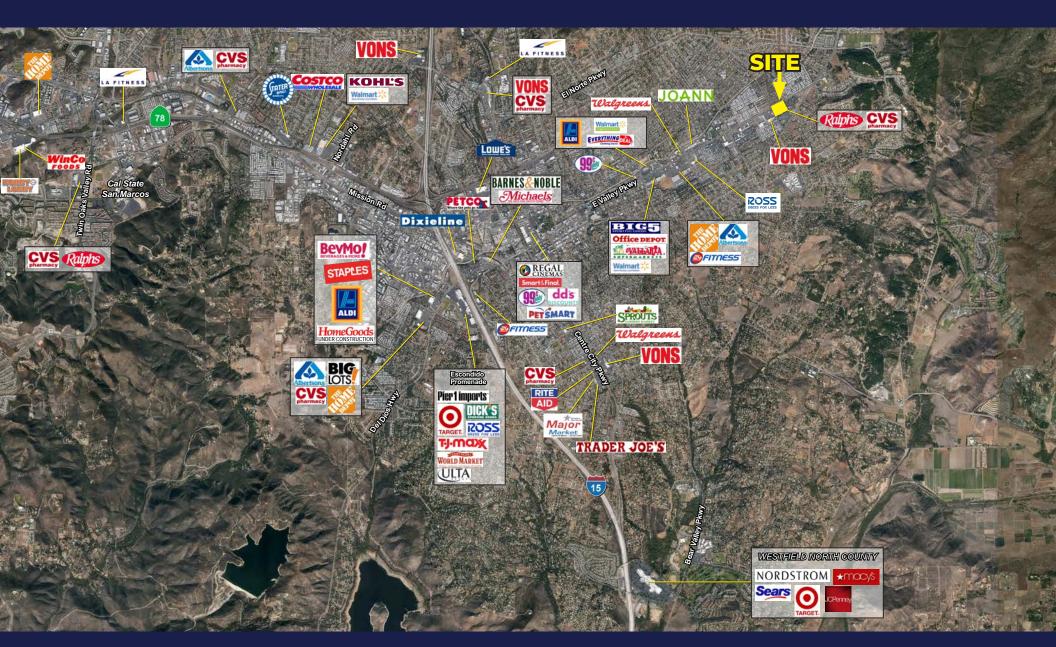

2401-53 E VALLEY PKWY, **ESCONDIDO**, CA

#### **FEATURES**

- 90,217 SF Ralphs/CVS anchored center along E Valley Parkway
- High volume grocer with strong national-brand cotenancy
- Shop space available 1,370 SF

- Located along the main commercial thoroughfare at signalized intersection
- Surrounded by high density housing and residential communities
- Within close proximity to many national retailers