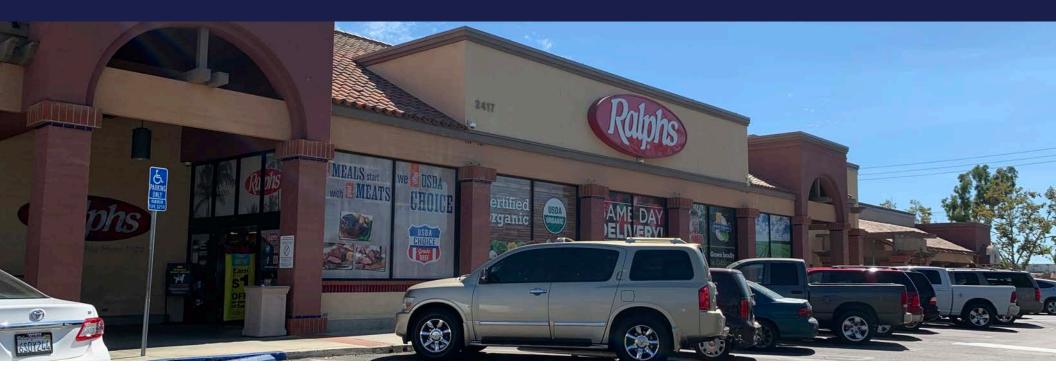

2401-53 E VALLEY PKWY, **ESCONDIDO**, CA

#### **FEATURES**

- 90,217 SF Ralphs/CVS anchored center along E Valley Parkway
- High volume grocer with strong national-brand cotenancy
- Shop space available 1,370 SF

- Located along the main commercial thoroughfare at signalized intersection
- Surrounded by high density housing and residential communities
- Within close proximity to many national retailers