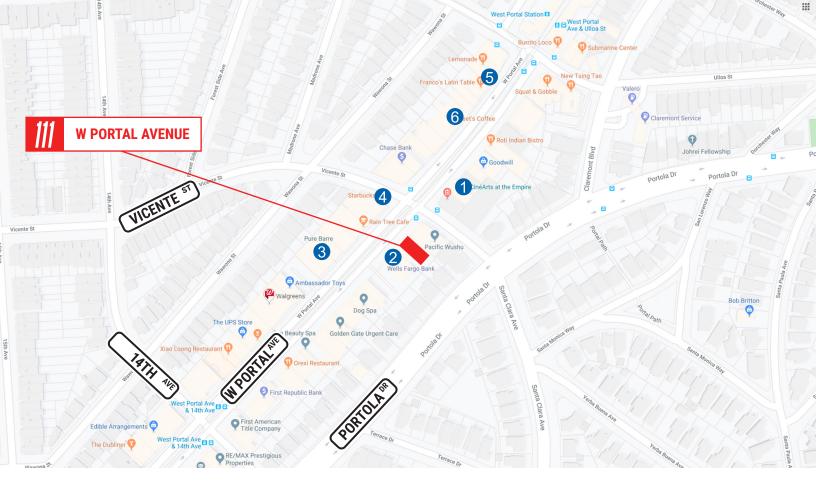

### **WEST PORTAL DISTRICT**

BETWEEN 14TH AVENUE & VICENTE STREET

SI7F

±700 SF W/MEZZANINE

RETAIL SPACE FOR LEASE

#### **Additional Highlights:**

- Two Blocks from West Portal Tunnel & MUNI Station
- Excellent branding & signage opportunity
- · High Commuter Visibility with Heavy Foot & Vehicular Traffic
- Popular Nearby Tenants: Starbucks, Bank of America, CinéArts at the Empire, US Post Office, Noe Valley Bakery, Golden Gate Urgent Care, H&R Block, Orexi Restaurant, Healthy Pets Veterinary Hospital, Xiao Loong Restaurant, Peet's Coffee and more!

### **POPULAR NEARBY TENANTS**

Popular Nearby Tenants