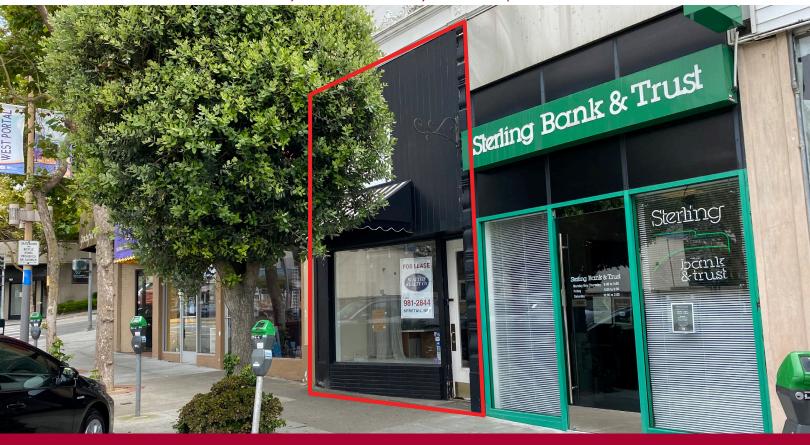

# CHARMING RETAIL SPACE AVAILABLE IN WEST PORTAL DISTRICT!

### **RETAIL SPACE FOR LEASE**

111 W PORTAL AVENUE, SAN FRANCISCO, CA 94127 | WEST PORTAL DISTRICT

### **WEST PORTAL DISTRICT**

BETWEEN 14TH AVENUE & VICENTE STREET

SI7F

±700 SF W/MEZZANINE

RETAIL SPACE FOR LEASE

## **AVAILABLE NOW!**

West Portal District is a Sought-After Residential Neighborhood with **West Portal Ave** Serving as the Main Corridor for Daily Errand Shopping, Dining and Entertainment.

#### **Additional Highlights:**

- Two Blocks from West Portal Tunnel & MUNI Station
- Excellent branding & signage opportunity
- · High Commuter Visibility with Heavy Foot & Vehicular Traffic
- Popular Nearby Tenants: Starbucks, Bank of America, CinéArts at the Empire, US Post Office, Noe Valley Bakery, Golden Gate Urgent Care, H&R Block, Orexi Restaurant, Healthy Pets Veterinary Hospital, Xiao Loong Restaurant, Peet's Coffee and more!