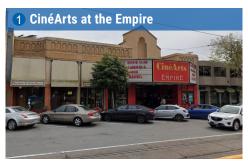

#### **Additional Highlights:**

- Two Blocks from West Portal Tunnel & MUNI Station
- Excellent branding & signage opportunity
- · High Commuter Visibility with Heavy Foot & Vehicular Traffic
- Popular Nearby Tenants: Starbucks, Bank of America, CinéArts at the Empire, US Post Office, Noe Valley Bakery, Golden Gate Urgent Care, H&R Block, Orexi Restaurant, Healthy Pets Veterinary Hospital, Xiao Loong Restaurant, Peet's Coffee and more!

### **POPULAR NEARBY TENANTS**

Popular Nearby Tenants