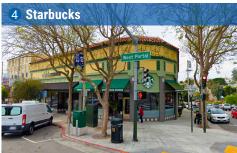

#### **Additional Highlights:**

- Two Blocks from West Portal Tunnel & MUNI Station
- Excellent branding & signage opportunity
- · High Commuter Visibility with Heavy Foot & Vehicular Traffic
- Popular Nearby Tenants: Starbucks, Bank of America, CinéArts at the Empire, US Post Office, Noe Valley Bakery, Golden Gate Urgent Care, H&R Block, Orexi Restaurant, Healthy Pets Veterinary Hospital, Xiao Loong Restaurant, Peet's Coffee and more!

### **POPULAR NEARBY TENANTS**

Popular Nearby Tenants