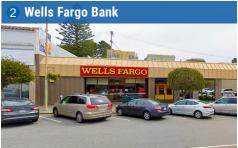

#### **Additional Highlights:**

- Two Blocks from West Portal Tunnel & MUNI Station
- Excellent branding & signage opportunity
- · High Commuter Visibility with Heavy Foot & Vehicular Traffic
- Popular Nearby Tenants: Starbucks, Bank of America, CinéArts at the Empire, US Post Office, Noe Valley Bakery, Golden Gate Urgent Care, H&R Block, Orexi Restaurant, Healthy Pets Veterinary Hospital, Xiao Loong Restaurant, Peet's Coffee and more!

### **POPULAR NEARBY TENANTS**

Popular Nearby Tenants