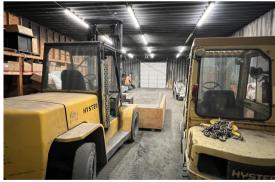

# 176 MICKLEY RD & 2157 MACARTHUR WHITEHALL, PA

RETAIL / OFFICE / WAREHOUSE

Two Parcel Commercial Site on one of the Lehigh Valley's busiest thoroughfares. 1.45 Acres with 1,958 SF office building, 5,040 SF warehouse, and space for parking or display.

# TWO PROPERTY ASSEMBLAGE TOTALING 1.45 COMMERCIAL **ACRES INCLUDES:**

James Balliet

- 5,040 SF Warehouse 1,958 SF Office Building
- Ample On-Site Parking Plenty of Land for Displays

President O 610-435-1800 C 610-972-6808 James@JBPropertyGroup.com JBPropertyGroup.com