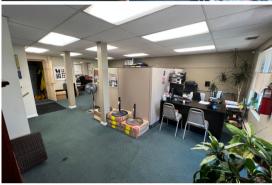

# 176 MICKLEY RD & 2157 MACARTHUR WHITEHALL, PA

RETAIL / OFFICE / WAREHOUSE

Two Parcel Commercial Site on one of the Lehigh Valley's busiest thoroughfares. 1.45 Acres with 1,958 SF office building, 5,040 SF warehouse, and space for parking or display.