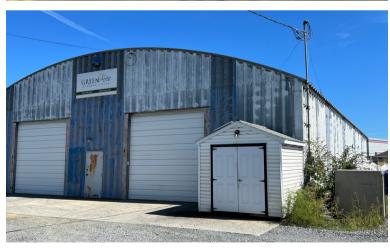

# 176 MICKLEY RD & 2157 MACARTHUR WHITEHALL, PA

RETAIL / OFFICE / WAREHOUSE

Two Parcel Commercial Site on one of the Lehigh Valley's busiest thoroughfares. 1.45 Acres with 1,958 SF office building, 5,040 SF warehouse, and space for parking or display.

# TWO PROPERTY ASSEMBLAGE TOTALING 1.45 COMMERCIAL **ACRES INCLUDES:**

James Balliet

- 5,040 SF Warehouse 1,958 SF Office Building
- Ample On-Site Parking Plenty of Land for Displays

President O 610-435-1800 C 610-972-6808 James@JBPropertyGroup.com JBPropertyGroup.com