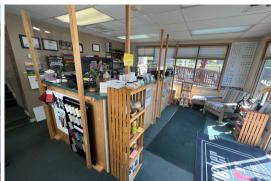

# 176 MICKLEY RD & 2157 MACARTHUR WHITEHALL, PA

RETAIL / OFFICE / WAREHOUSE

Two Parcel Commercial Site on one of the Lehigh Valley's busiest thoroughfares. 1.45 Acres with 1,958 SF office building, 5,040 SF warehouse, and space for parking or display.