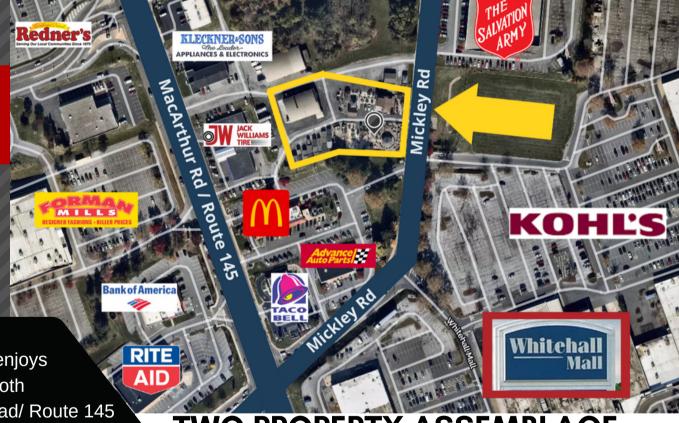

# 176 MICKLEY RD & 2157 MACARTHUR WHITEHALL, PA

RETAIL / OFFICE / WAREHOUSE

Two Parcel Commercial Site on one of the Lehigh Valley's busiest thoroughfares. 1.45 Acres with 1,958 SF office building, 5,040 SF warehouse, and space for parking or display.

The property is perfect for a multitude of uses on Whitehall's main retail corridor.

**C-2 Zoning** 

The property enjoys access from both MacArthur Road/ Route 145 and Mickley Road and is located near McDonald's, Taco Bell, Advanced Auto Parts, the Whitehall Mall and Kohl's.

# TWO PROPERTY ASSEMBLAGE TOTALING 1.45 COMMERCIAL **ACRES INCLUDES:**

James Balliet

- 5,040 SF Warehouse 1,958 SF Office Building
- Ample On-Site Parking Plenty of Land for Displays

President O 610-435-1800 C 610-972-6808 James@JBPropertyGroup.com JBPropertyGroup.com

#### **INVESTMENT HIGHLIGHTS**

- Situated on Lehigh Valley's main commercial corridor Ample On-Site Parking
- Redevelop or situate your existing business
- Warehouse and Office Space

- Access from Mickley Road / Route 145 and MacArthur Road