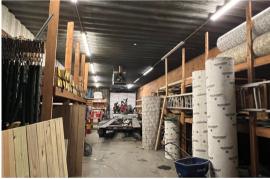

# 176 MICKLEY RD & 2157 MACARTHUR WHITEHALL, PA

RETAIL / OFFICE / WAREHOUSE

Two Parcel Commercial Site on one of the Lehigh Valley's busiest thoroughfares. 1.45 Acres with 1,958 SF office building, 5,040 SF warehouse, and space for parking or display.

# TWO PROPERTY ASSEMBLAGE TOTALING 1.45 COMMERCIAL **ACRES INCLUDES:**

James Balliet

- 5,040 SF Warehouse 1,958 SF Office Building
- Ample On-Site Parking Plenty of Land for Displays

President O 610-435-1800 C 610-972-6808 James@JBPropertyGroup.com JBPropertyGroup.com

#### **INVESTMENT HIGHLIGHTS**

- Situated on Lehigh Valley's main commercial corridor Ample On-Site Parking
- Redevelop or situate your existing business
- Warehouse and Office Space

- Access from Mickley Road / Route 145 and MacArthur Road