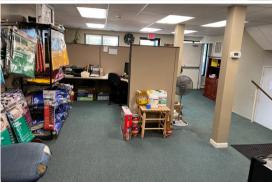

# 176 MICKLEY RD & 2157 MACARTHUR WHITEHALL, PA

RETAIL / OFFICE / WAREHOUSE

Two Parcel Commercial Site on one of the Lehigh Valley's busiest thoroughfares. 1.45 Acres with 1,958 SF office building, 5,040 SF warehouse, and space for parking or display.

# TWO PROPERTY ASSEMBLAGE TOTALING 1.45 COMMERCIAL **ACRES INCLUDES:**

James Balliet

- 5,040 SF Warehouse 1,958 SF Office Building
- Ample On-Site Parking Plenty of Land for Displays

President O 610-435-1800 C 610-972-6808 James@JBPropertyGroup.com JBPropertyGroup.com

#### **INVESTMENT HIGHLIGHTS**

- Situated on Lehigh Valley's main commercial corridor Ample On-Site Parking
- Redevelop or situate your existing business
- Warehouse and Office Space

- Access from Mickley Road / Route 145 and MacArthur Road