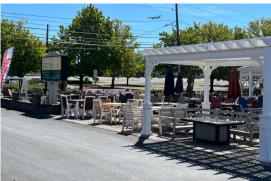

# 176 MICKLEY RD & 2157 MACARTHUR WHITEHALL, PA

RETAIL / OFFICE / WAREHOUSE

Two Parcel Commercial Site on one of the Lehigh Valley's busiest thoroughfares. 1.45 Acres with 1,958 SF office building, 5,040 SF warehouse, and space for parking or display.

The property is perfect for a multitude of uses on Whitehall's main retail corridor.

**C-2 Zoning** 

The property enjoys access from both MacArthur Road/ Route 145 and Mickley Road and is located near McDonald's, Taco Bell, Advanced Auto Parts, the Whitehall Mall and Kohl's.

# TWO PROPERTY ASSEMBLAGE TOTALING 1.45 COMMERCIAL **ACRES INCLUDES:**

James Balliet

- 5,040 SF Warehouse 1,958 SF Office Building
- Ample On-Site Parking Plenty of Land for Displays

President O 610-435-1800 C 610-972-6808 James@JBPropertyGroup.com JBPropertyGroup.com