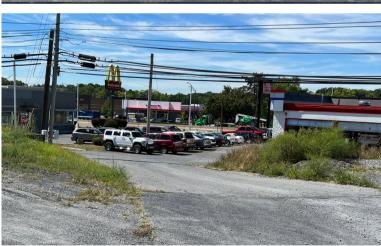

The property is perfect for a multitude of uses on Whitehall's main retail corridor.

**C-2 Zoning** 

The property enjoys access from both MacArthur Road/ Route 145 and Mickley Road and is located near McDonald's, Taco Bell, Advanced Auto Parts, the Whitehall Mall and Kohl's.