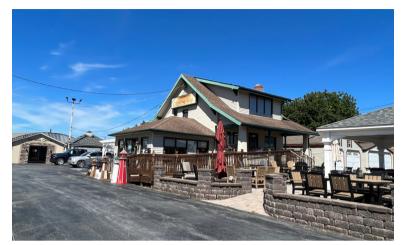

# 176 MICKLEY RD & 2157 MACARTHUR WHITEHALL, PA

RETAIL / OFFICE / WAREHOUSE

Two Parcel Commercial Site on one of the Lehigh Valley's busiest thoroughfares. 1.45 Acres with 1,958 SF office building, 5,040 SF warehouse, and space for parking or display.

# TWO PROPERTY ASSEMBLAGE TOTALING 1.45 COMMERCIAL **ACRES INCLUDES:**

James Balliet

- 5,040 SF Warehouse 1,958 SF Office Building
- Ample On-Site Parking Plenty of Land for Displays

President O 610-435-1800 C 610-972-6808 James@JBPropertyGroup.com JBPropertyGroup.com