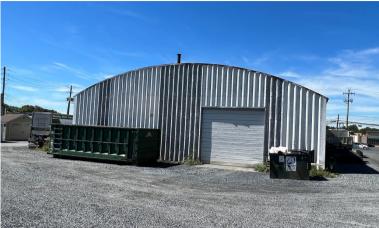

# 176 MICKLEY RD & 2157 MACARTHUR WHITEHALL, PA

RETAIL / OFFICE / WAREHOUSE

Two Parcel Commercial Site on one of the Lehigh Valley's busiest thoroughfares. 1.45 Acres with 1,958 SF office building, 5,040 SF warehouse, and space for parking or display.

# TWO PROPERTY ASSEMBLAGE TOTALING 1.45 COMMERCIAL **ACRES INCLUDES:**

James Balliet

- 5,040 SF Warehouse 1,958 SF Office Building
- Ample On-Site Parking Plenty of Land for Displays

President O 610-435-1800 C 610-972-6808 James@JBPropertyGroup.com JBPropertyGroup.com