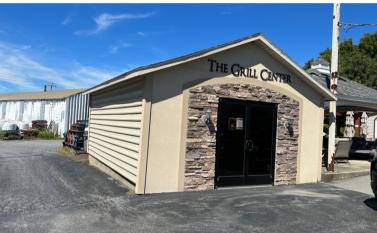

# 176 MICKLEY RD & 2157 MACARTHUR WHITEHALL, PA

RETAIL / OFFICE / WAREHOUSE

Two Parcel Commercial Site on one of the Lehigh Valley's busiest thoroughfares. 1.45 Acres with 1,958 SF office building, 5,040 SF warehouse, and space for parking or display.

# TWO PROPERTY ASSEMBLAGE TOTALING 1.45 COMMERCIAL **ACRES INCLUDES:**

James Balliet

- 5,040 SF Warehouse 1,958 SF Office Building
- Ample On-Site Parking Plenty of Land for Displays

President O 610-435-1800 C 610-972-6808 James@JBPropertyGroup.com JBPropertyGroup.com