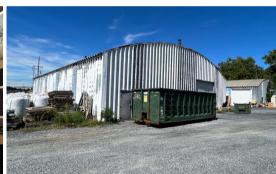

# 176 MICKLEY RD & 2157 MACARTHUR WHITEHALL, PA

RETAIL / OFFICE / WAREHOUSE

Two Parcel Commercial Site on one of the Lehigh Valley's busiest thoroughfares. 1.45 Acres with 1,958 SF office building, 5,040 SF warehouse, and space for parking or display.

# TWO PROPERTY ASSEMBLAGE TOTALING 1.45 COMMERCIAL **ACRES INCLUDES:**

James Balliet

- 5,040 SF Warehouse 1,958 SF Office Building
- Ample On-Site Parking Plenty of Land for Displays

President O 610-435-1800 C 610-972-6808 James@JBPropertyGroup.com JBPropertyGroup.com