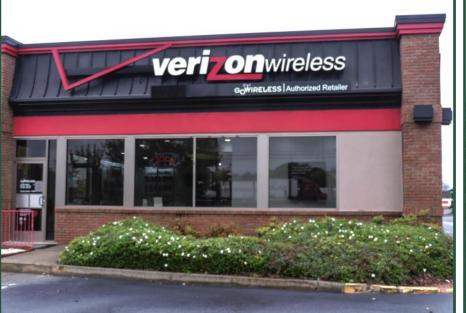

### **FORMER VERIZON/RESTAURANT** 102 Walmart Drive Eatonton, GA 31024

| <b>Building Size:</b>                 | 3,118 sf                                                                                                                | Formerly:                                                                                                                        |  |
|---------------------------------------|-------------------------------------------------------------------------------------------------------------------------|----------------------------------------------------------------------------------------------------------------------------------|--|
| Lot Size:<br>Frontage:                | 1± acres<br>200±                                                                                                        | Former Wendy's dining room converted to<br>Verizon showroom. Rear kitchen area still in<br>turnkey restaurant condition.         |  |
| <b>Utilities:</b>                     | All available                                                                                                           |                                                                                                                                  |  |
| Taxes:<br>Parking:                    | <ul><li>\$9,946.54 (estimated)</li><li>38 paved parking spots</li></ul>                                                 | <ul><li>Amenities include:</li><li>Tile floors with drains</li></ul>                                                             |  |
| Topography:<br>Year Built:<br>Zoning: | Level<br>2005<br>C-2 PUD                                                                                                | <ul> <li>The hoors with drains</li> <li>2 Drive-in windows</li> <li>Walk-in cooler &amp; freezer</li> <li>HVAC system</li> </ul> |  |
| Traffic:                              | 9,540 vehicles per day - Hwy 441<br>9,850 vehicles per day - Hwy 129                                                    | <ul> <li>Electrical panels in place</li> <li>Office area</li> <li>2 Restrooms</li> </ul>                                         |  |
| Neighbors:                            | Super Walmart, Auto Zone, Huddle House,<br>Zaxby's, Ingles, Dairy Queen, Dollar Tree, and Putnam County Industrial Park |                                                                                                                                  |  |
| Location:                             | Located at the corner of Hwy 441 N and Hwy 129 in Walmart.                                                              | n the City of Eatonton, outparcel at Super                                                                                       |  |