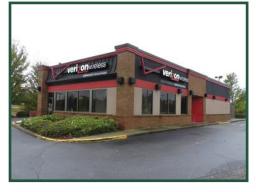

### **FORMER VERIZON/RESTAURANT** 102 Walmart Drive Eatonton, GA 31024

| <b>Building Size:</b>                 | 3,118 sf                                                                                                                | Formerly:                                                                                                                        |  |
|---------------------------------------|-------------------------------------------------------------------------------------------------------------------------|----------------------------------------------------------------------------------------------------------------------------------|--|
| Lot Size:<br>Frontage:                | 1± acres<br>200±                                                                                                        | Former Wendy's dining room converted to<br>Verizon showroom. Rear kitchen area still in<br>turnkey restaurant condition.         |  |
| <b>Utilities:</b>                     | All available                                                                                                           |                                                                                                                                  |  |
| Taxes:<br>Parking:                    | <ul><li>\$9,946.54 (estimated)</li><li>38 paved parking spots</li></ul>                                                 | <ul><li>Amenities include:</li><li>Tile floors with drains</li></ul>                                                             |  |
| Topography:<br>Year Built:<br>Zoning: | Level<br>2005<br>C-2 PUD                                                                                                | <ul> <li>The hoors with drains</li> <li>2 Drive-in windows</li> <li>Walk-in cooler &amp; freezer</li> <li>HVAC system</li> </ul> |  |
| Traffic:                              | 9,540 vehicles per day - Hwy 441<br>9,850 vehicles per day - Hwy 129                                                    | <ul> <li>Electrical panels in place</li> <li>Office area</li> <li>2 Restrooms</li> </ul>                                         |  |
| Neighbors:                            | Super Walmart, Auto Zone, Huddle House,<br>Zaxby's, Ingles, Dairy Queen, Dollar Tree, and Putnam County Industrial Park |                                                                                                                                  |  |
| Location:                             | Located at the corner of Hwy 441 N and Hwy 129 in Walmart.                                                              | n the City of Eatonton, outparcel at Super                                                                                       |  |