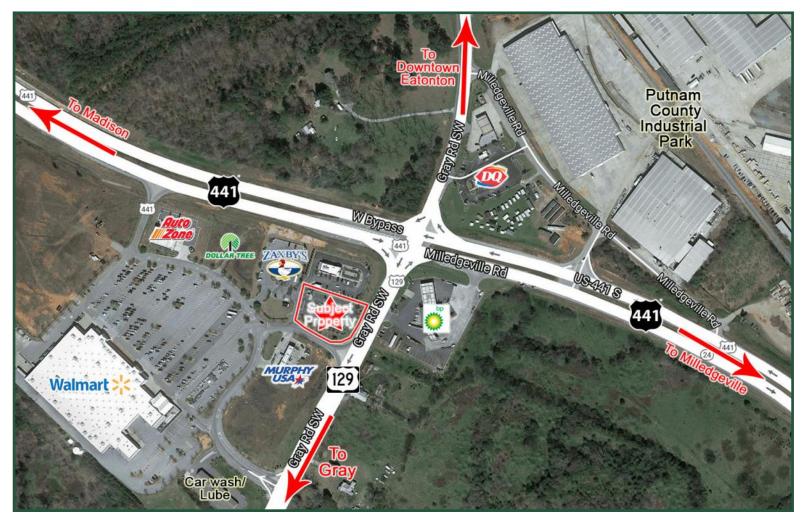

# AERIAL

| 2018<br>Demographics | 5 Miles  | 10 Miles | 20 Miles |
|----------------------|----------|----------|----------|
| Population           | 8,399    | 19,354   | 40,808   |
| Avg. HHI             | \$45,553 | \$59,145 | \$78,759 |
| Median Age           | 39       | 43.4     | 44.9     |