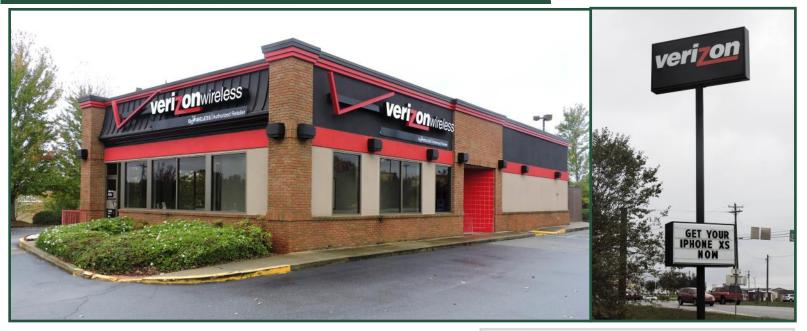

### **FORMER VERIZON/RESTAURANT** 102 Walmart Drive Eatonton, GA 31024

| <b>Building Size:</b>                 | 3,118 sf                                                                                                                | Formerly:                                                                                                                        |  |
|---------------------------------------|-------------------------------------------------------------------------------------------------------------------------|----------------------------------------------------------------------------------------------------------------------------------|--|
| Lot Size:<br>Frontage:                | 1± acres<br>200±                                                                                                        | Former Wendy's dining room converted to<br>Verizon showroom. Rear kitchen area still in<br>turnkey restaurant condition.         |  |
| <b>Utilities:</b>                     | All available                                                                                                           |                                                                                                                                  |  |
| Taxes:<br>Parking:                    | <ul><li>\$9,946.54 (estimated)</li><li>38 paved parking spots</li></ul>                                                 | <ul><li>Amenities include:</li><li>Tile floors with drains</li></ul>                                                             |  |
| Topography:<br>Year Built:<br>Zoning: | Level<br>2005<br>C-2 PUD                                                                                                | <ul> <li>The hoors with drains</li> <li>2 Drive-in windows</li> <li>Walk-in cooler &amp; freezer</li> <li>HVAC system</li> </ul> |  |
| Traffic:                              | 9,540 vehicles per day - Hwy 441<br>9,850 vehicles per day - Hwy 129                                                    | <ul> <li>Electrical panels in place</li> <li>Office area</li> <li>2 Restrooms</li> </ul>                                         |  |
| Neighbors:                            | Super Walmart, Auto Zone, Huddle House,<br>Zaxby's, Ingles, Dairy Queen, Dollar Tree, and Putnam County Industrial Park |                                                                                                                                  |  |
| Location:                             | Located at the corner of Hwy 441 N and Hwy 129 in Walmart.                                                              | n the City of Eatonton, outparcel at Super                                                                                       |  |