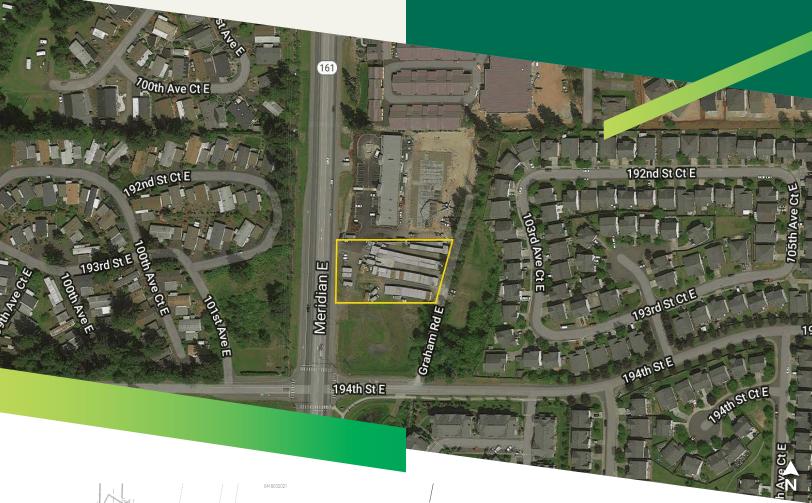

# ± 0 . 8 3 A C R E S

19313 Meridian Ave E / Graham, WA 98338

### PROPERTY INFO

- Sale Price: \$850,000
- Lot Size:
  - 0.83 acres
  - All utilities to site including sewer hookup
- Zoning:

• Utilities:

Mixed Use District (MUD), Pierce County