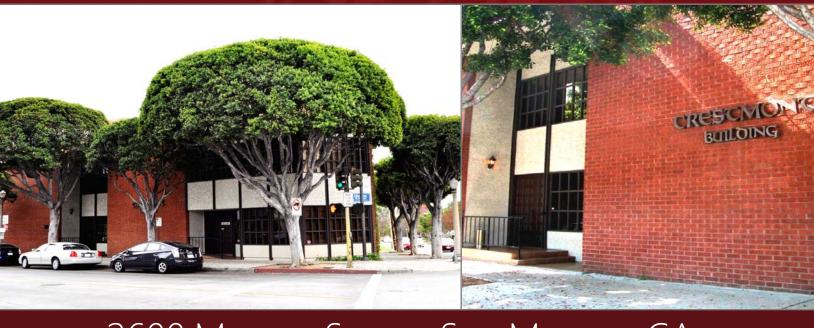

### 2600 Mission Street, San Marino, CA

**AVAILABLE SPACE:** 1,332 rentable square feet.

2<sup>nd</sup> Floor. Suite 200.

**LEASE RATE:** \$2.35 per sq. Full Service Gross.

**AVAILABLE:** March 31, 2018.

**PARKING:** 5 Covered spaces free of charge.

## 2600 MISSION STREET SUITE 200

NOW AVAILABLE

# 2600 Mission Street SAN MARINO, CA 91108

SUITE: 200 2<sup>ND</sup> FLOOR

**RENTABLE: 1,332** 

FOR FURTHER
INFORMATION
PLEASE
CONTACT