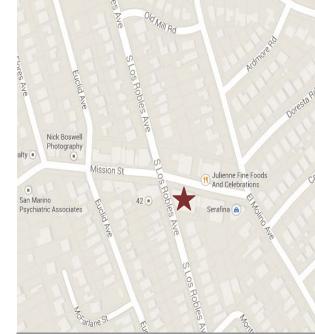

### 2600 Mission Street, San Marino, CA

**AVAILABLE SPACE:** 1,332 rentable square feet.

2<sup>nd</sup> Floor. Suite 200.

**LEASE RATE:** \$2.35 per sq. Full Service Gross.

**AVAILABLE:** March 31, 2018.

**PARKING:** 5 Covered spaces free of charge.

- 1 in surface garage.

- 4 in subterranean parking area.

**AMENITIES:** \* Walking distance to quaint shopping area.

\* Retail merchants include:
Julienne's, The Frame Shop Colori
Boutique, Jewelry stores, Clothing stores

and gift stores.

\* Elevator served.

\* Interior suite restrooms.

\* Building well maintained.

\* Professionally managed.

\* Across from city owned public parking lot.

For Further Information, Contact:

Carole Walker