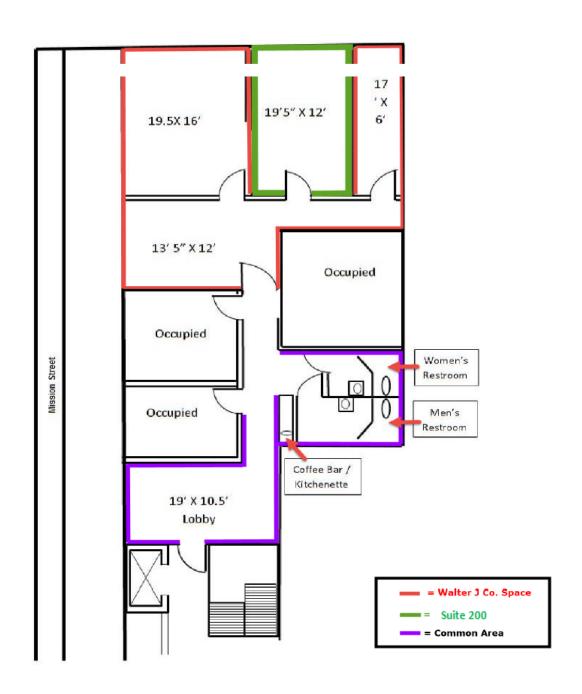

### 2600 Mission Street, San Marino, CA

**AVAILABLE SPACE:** 1,332 rentable square feet.

2<sup>nd</sup> Floor. Suite 200.

**LEASE RATE:** \$2.35 per sq. Full Service Gross.

**AVAILABLE:** March 31, 2018.

**PARKING:** 5 Covered spaces free of charge.

## 2600 MISSION STREET SUITE 200

NOW AVAILABLE

# 2600 Mission Street SAN MARINO, CA 91108

SUITE: 200 2<sup>ND</sup> FLOOR

**RENTABLE: 1,332** 

FOR FURTHER
INFORMATION
PLEASE
CONTACT