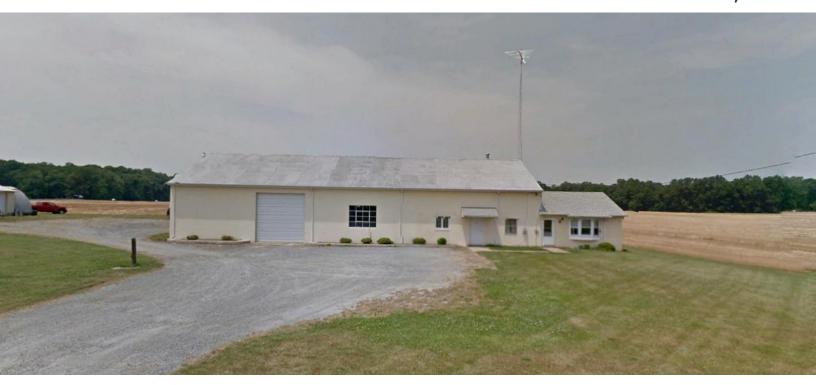

## For Lease

2433 Central Church Rd.

Dover, DE

## **Property Information**

- $\Rightarrow$  6,200+/- Gross SF
- ⇒ 5,600+/- Open Warehouse, plus
- ⇒ 600+/- SF Air Conditioned Office
- ⇒ Close proximity to Route 13 and Route 1, with easy truck access
- $\Rightarrow$  4 roll up doors
- ⇒ Lease Price: \$3,000 per month NNN