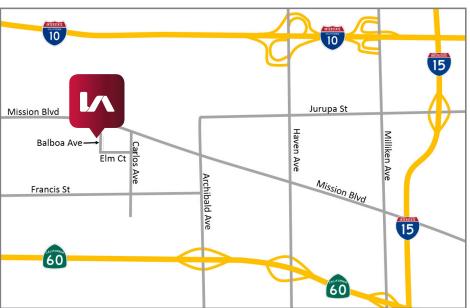

## 1420 S. BALBOA AVENUE | ONTARIO, CALIFORNIA 91761 ± 32,521 SF | AVAILABLE FOR LEASE