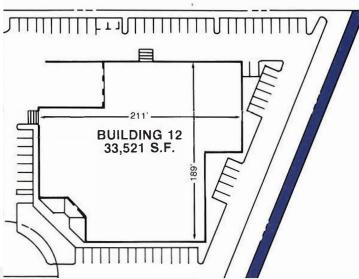

## 1420 S. BALBOA AVENUE | ONTARIO, CALIFORNIA 91761 ± 32,521 SF | AVAILABLE FOR LEASE

## **PROPERTY FEATURES:**

- •±32,521 SF Available for Lease
- •±3,028 SF of Office Space
- Fenced Yard Area
- •Three (3) Dock High Doors
- •Two (2) Ground Level Doors
- •.50/2,000 SF Sprinkler System
- •22' Minimum Clearance Height
- •800 Amps, 277/480 Volts, 3 Phase
- •IG Zoning (General Industrial)