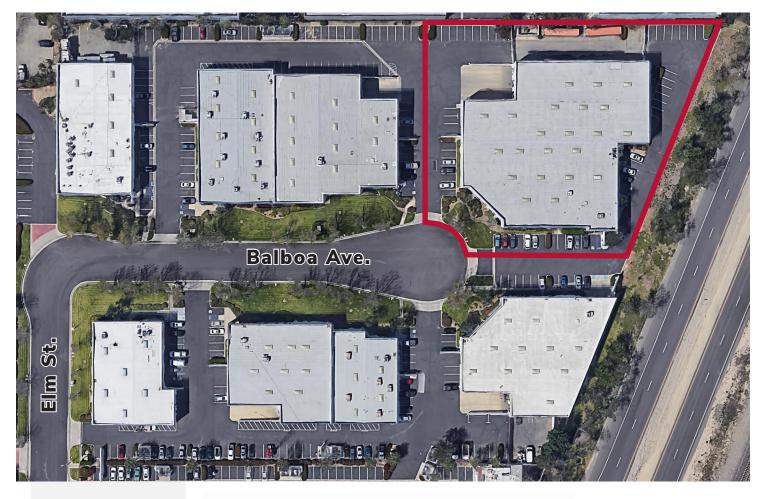

## 1420 S. BALBOA AVENUE | ONTARIO, CALIFORNIA 91761 ± 32,521 SF | AVAILABLE FOR LEASE

Aerial

Don Kazanjian President 909.373.2929 dkazanjian@lee-assoc.com DRE #00860886