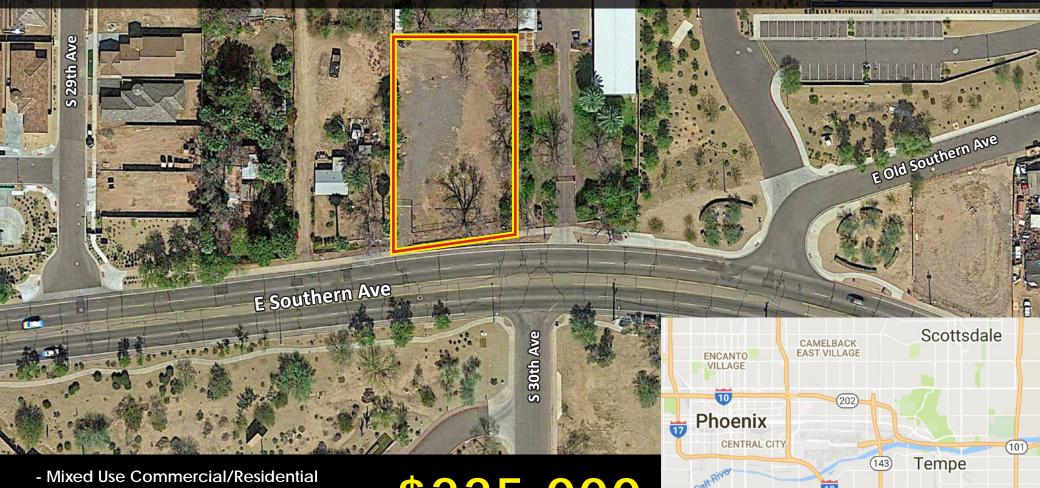

## VACANT LAND FOR SALE 2956 E SOUTHERN AVE | PHOENIX, AZ 85040

- ±23,522 SF (0.54 Acres)
- Parcel No: 122-66-007B; MUA Zoning
- Metered Water, Power on Border
- 121' Southern Ave Frontage

\$225,000 (\$9.57 PSF)