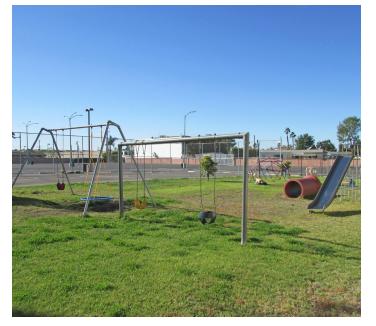

#### 2930 W Ball Rd Anaheim, CA

| Asking Price: Negotiable                         |
|--------------------------------------------------|
| Lease Rate: Negotiable                           |
| Call agents for details                          |
| Please do not disturb<br>the church              |
| Zoning T-Transitional                            |
| Existing rental income                           |
| 200 parking spaces                               |
| Large outdoor play area                          |
| Classrooms, fellowship hall,<br>kitchen, offices |
| Sancuary seats 300+                              |
| 3.09 acre parcel                                 |
| ±15,000 SF of improvements                       |