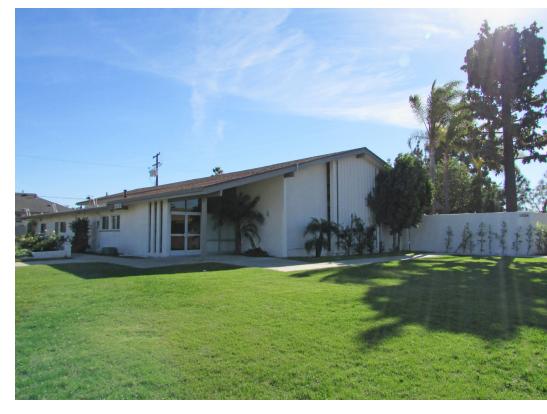

## Church/School For Sale/Lease

#### 2930 W Ball Rd Anaheim, CA

| Asking Price: Negotiable                         |
|--------------------------------------------------|
| Lease Rate: Negotiable                           |
| Call agents for details                          |
| Please do not disturb<br>the church              |
| Zoning T-Transitional                            |
| Existing rental income                           |
| 200 parking spaces                               |
| Large outdoor play area                          |
| Classrooms, fellowship hall,<br>kitchen, offices |
| Sancuary seats 300+                              |
| 3.09 acre parcel                                 |
| ±15,000 SF of improvements                       |