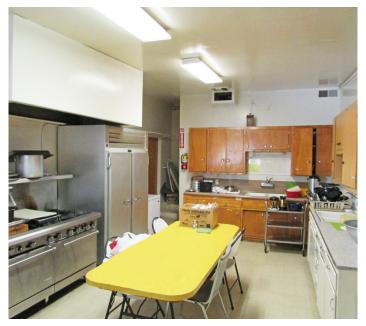

#### 2930 W Ball Rd Anaheim, CA

| Asking Price: Negotiable                         |
|--------------------------------------------------|
| Lease Rate: Negotiable                           |
| Call agents for details                          |
| Please do not disturb<br>the church              |
| Zoning T-Transitional                            |
| Existing rental income                           |
| 200 parking spaces                               |
| Large outdoor play area                          |
| Classrooms, fellowship hall,<br>kitchen, offices |
| Sancuary seats 300+                              |
| 3.09 acre parcel                                 |
| ±15,000 SF of improvements                       |