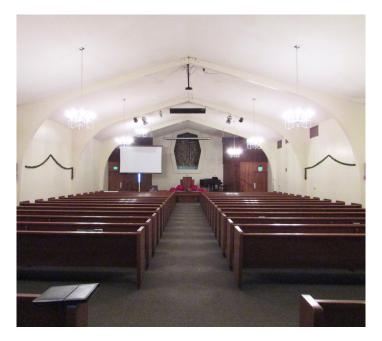

#### 2930 W Ball Rd Anaheim, CA

| Asking Price: Negotiable                         |
|--------------------------------------------------|
| Lease Rate: Negotiable                           |
| Call agents for details                          |
| Please do not disturb<br>the church              |
| Zoning T-Transitional                            |
| Existing rental income                           |
| 200 parking spaces                               |
| Large outdoor play area                          |
| Classrooms, fellowship hall,<br>kitchen, offices |
| Sancuary seats 300+                              |
| 3.09 acre parcel                                 |
| ±15,000 SF of improvements                       |