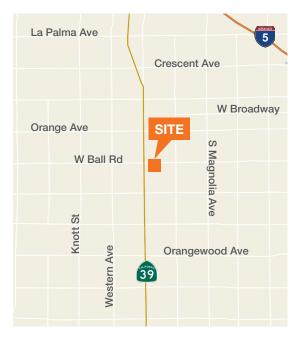

athews

## For Sale/Lease

## Church/School For Sale/Lease

#### 2930 W Ball Rd Anaheim, CA

| Asking Price: Negotiable                         |
|--------------------------------------------------|
| Lease Rate: Negotiable                           |
| Call agents for details                          |
| Please do not disturb<br>the church              |
| Zoning T-Transitional                            |
| Existing rental income                           |
| 200 parking spaces                               |
| Large outdoor play area                          |
| Classrooms, fellowship hall,<br>kitchen, offices |
| Sancuary seats 300+                              |
| 3.09 acre parcel                                 |
| ±15,000 SF of improvements                       |



#### Location



#### Contact

Eric Knowles 858.369.3017 eknowles@kiddermathews.com LIC # 00944210

Robert Fletcher 858.369.3034 rfletcher@kiddermathews.com LIC # 01706060



# For Sale/Lease

### 2930 W Ball Rd









#### Contact

Eric Knowles 858.369.3017 eknowles@kiddermathews.com LIC #00944210 Robert Fletcher 858.369.3034 rfletcher@kiddermathews.com LIC #01706060

This information supplied herein is from sources we deem reliable. It is provided without any representation, warranty or guarantee, expressed or implied as to its accuracy. Prospective Buyer or Tenant should conduct an independent investigation and verification of all matters deemed to be material, including, but not limited to, statements of income and expenses. Consult your attorney, accountant, or other professional advisor.

kidderm