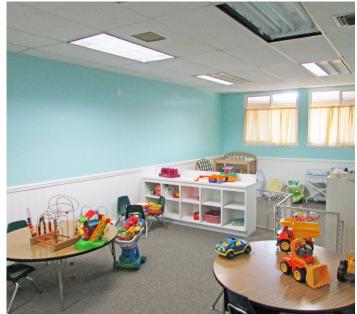

#### 2930 W Ball Rd Anaheim, CA

| Asking Price: Negotiable                         |
|--------------------------------------------------|
| Lease Rate: Negotiable                           |
| Call agents for details                          |
| Please do not disturb<br>the church              |
| Zoning T-Transitional                            |
| Existing rental income                           |
| 200 parking spaces                               |
| Large outdoor play area                          |
| Classrooms, fellowship hall,<br>kitchen, offices |
| Sancuary seats 300+                              |
| 3.09 acre parcel                                 |
| ±15,000 SF of improvements                       |