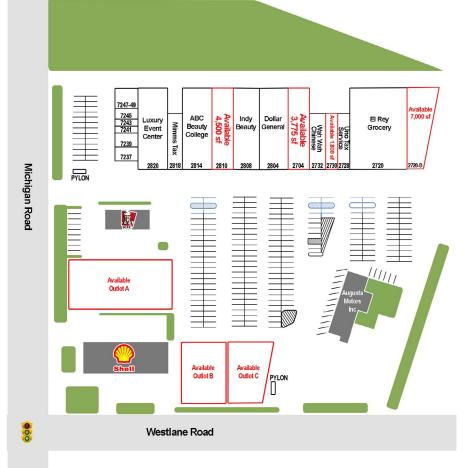

## **Augusta Plaza**

2800 Westlane Road, Indianapolis, IN 46268

# **Augusta Plaza**

2800 Westlane Road, Indianapolis, IN 46268

| Suite   | Tenant                     | SF     |
|---------|----------------------------|--------|
| 2720 D  | Available                  | 7,000  |
| 2720    | El Rey Grocery             | 16,000 |
| 2728    | <b>Uno Tax Services</b>    | 1,800  |
| 2730    | Available                  | 1,800  |
| 2732    | Wah Wah Chinese            | 2,200  |
| 2704    | Available                  | 3,775  |
| 2804    | Dollar General             | 7,350  |
| 2808    | Indy Beauty Supply         | 6,300  |
| 2810    | Available                  | 4,500  |
| 2814    | <b>ABC Beauty College</b>  | 7,500  |
| 2818    | Mimms Tax Service          | 2,000  |
| 2820    | <b>Luxury Event Center</b> | 7,500  |
| 7247-49 | Joe's Cuts Peluqueria      | 1,321  |
| 7245    | <b>Duckets Crabshack</b>   | 800    |
| 7243    | <b>Eastside Wireless</b>   | 600    |
| 7241    | Unk's Tattoos              | 600    |
| 7239    | <b>Xclusive Cuts</b>       | 1,000  |
| 7237    | Ace Cash Express           | 1,000  |
|         |                            |        |