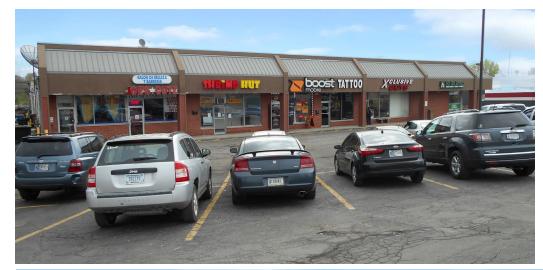

# **Augusta Plaza**

2800 Westlane Road, Indianapolis, IN 46268

| Suite   | Tenant                     | SF     |
|---------|----------------------------|--------|
| 2720 D  | Available                  | 7,000  |
| 2720    | El Rey Grocery             | 16,000 |
| 2728    | <b>Uno Tax Services</b>    | 1,800  |
| 2730    | Available                  | 1,800  |
| 2732    | Wah Wah Chinese            | 2,200  |
| 2704    | Available                  | 3,775  |
| 2804    | Dollar General             | 7,350  |
| 2808    | Indy Beauty Supply         | 6,300  |
| 2810    | Available                  | 4,500  |
| 2814    | <b>ABC Beauty College</b>  | 7,500  |
| 2818    | Mimms Tax Service          | 2,000  |
| 2820    | <b>Luxury Event Center</b> | 7,500  |
| 7247-49 | Joe's Cuts Peluqueria      | 1,321  |
| 7245    | <b>Duckets Crabshack</b>   | 800    |
| 7243    | <b>Eastside Wireless</b>   | 600    |
| 7241    | Unk's Tattoos              | 600    |
| 7239    | <b>Xclusive Cuts</b>       | 1,000  |
| 7237    | Ace Cash Express           | 1,000  |
|         |                            |        |