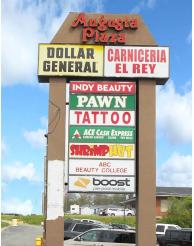

# **Augusta Plaza**

2800 Westlane Road, Indianapolis, IN 46268

| Suite   | Tenant                     | SF     |
|---------|----------------------------|--------|
| 2720 D  | Available                  | 7,000  |
| 2720    | El Rey Grocery             | 16,000 |
| 2728    | <b>Uno Tax Services</b>    | 1,800  |
| 2730    | Available                  | 1,800  |
| 2732    | Wah Wah Chinese            | 2,200  |
| 2704    | Available                  | 3,775  |
| 2804    | Dollar General             | 7,350  |
| 2808    | Indy Beauty Supply         | 6,300  |
| 2810    | Available                  | 4,500  |
| 2814    | <b>ABC Beauty College</b>  | 7,500  |
| 2818    | Mimms Tax Service          | 2,000  |
| 2820    | <b>Luxury Event Center</b> | 7,500  |
| 7247-49 | Joe's Cuts Peluqueria      | 1,321  |
| 7245    | <b>Duckets Crabshack</b>   | 800    |
| 7243    | <b>Eastside Wireless</b>   | 600    |
| 7241    | Unk's Tattoos              | 600    |
| 7239    | <b>Xclusive Cuts</b>       | 1,000  |
| 7237    | Ace Cash Express           | 1,000  |
|         |                            |        |