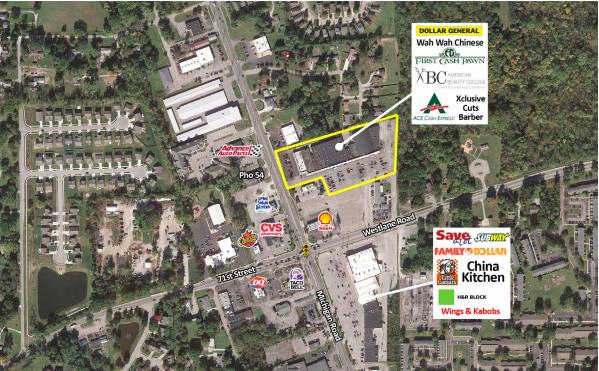

#### **TRAFFIC COUNTS**

Michigan Road - 31,620 ADT westlane Road - 28,235 ADT

### **FOR LEASE**

- 1,800 up to 7,000 sf available
- Recently renovated center
- Very dense population
- Strong traffic counts
- Retail/Office spaces available
- Outlot available / drive thru approved on outlot