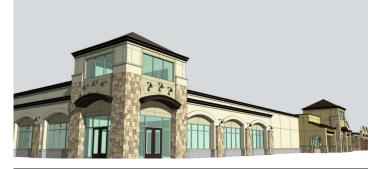

# **Gateway Village** Hayes Rd and 24 Mile, Macomb, MI 48042

Listing ID: Status: Property Type: Retail-Commercial Type: Contiguous Space: Total Available: Lease Rate: Lease Type: 30274339 Active Retail-Commercial For Lease Free-Standing Building 4,500 - 52,668 SF 91,057 SF See Agent See Agent

## Overview/Comments

- Outlots available
- North building: 33,889 SF
- East building: 52, 668 SF
- New national daycare: 8,000 SF
- New drugstore: 14,000 SF
- Outlot for a 5,400 SF building
- Build to suit