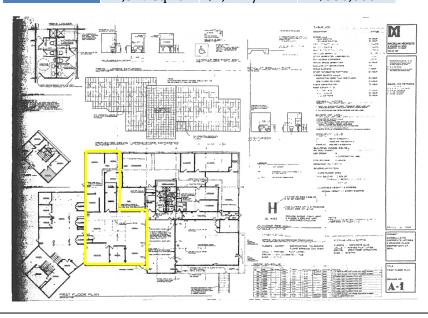

## **Property Highlights**

- Excellent location with access to highway, train, retail and commercial activity
- Ample Parking / Easily Accessible
- Next to Gilbert and Bennett Development Site
- 2,349 sq. ft. with offices, bathrooms, kitchenette and open space
- Multiple permitted usage, a must see property
- Ideal for training center and/or professional offices

| Pricing |               |              |            |
|---------|---------------|--------------|------------|
|         |               | Monthly      |            |
| Unit    | Space         | Lease        | Sale Price |
| B1      | 2,349 sq. ft. | \$2,741 /NNN | \$350,000  |