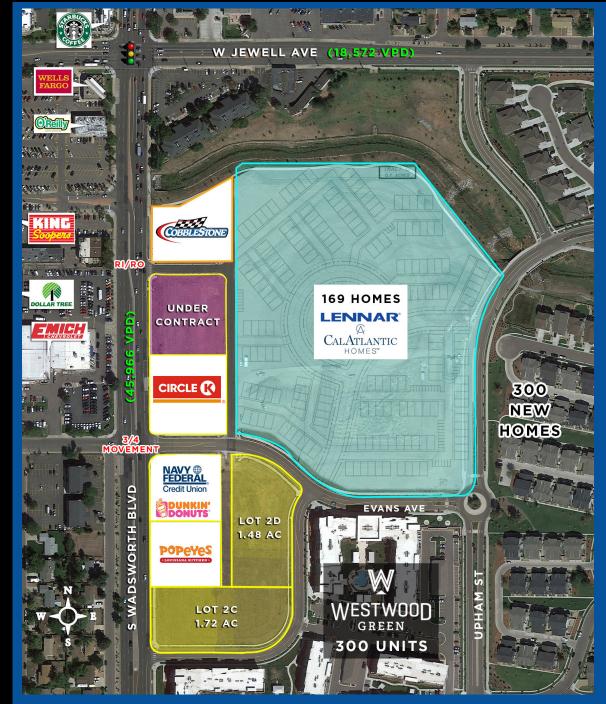

### GREEN GABLES PAD SITES

SEC Jewell Ave & Wadsworth Blvd

# PROPERTY OVERVIEW:

- Rare urban infill pad sites available (1.48 AC - 1.72 AC)
- Ideal for Bank, QSR, Convenience
- Close proximity to Jewell & Wadsworth
- Located along Wadsworth Blvd with high visibility and traffic counts
- Unincorporated Jefferson County

On Wadsworth south of Jewell 48,242 VPD
On Jewell east of Wadsworth 20,541 VPD