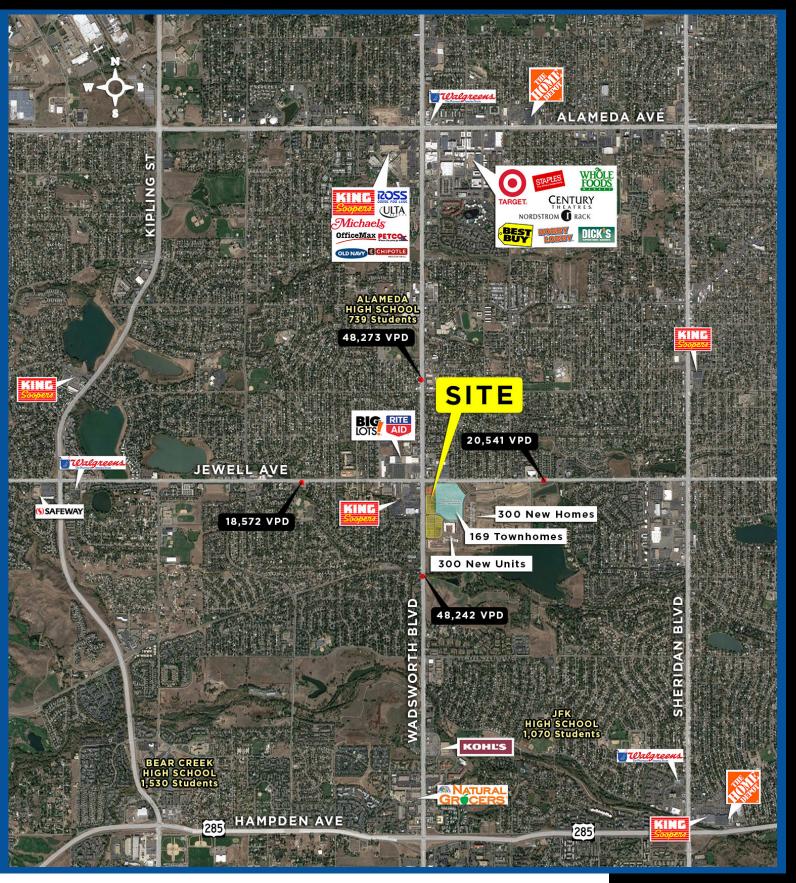

### GREEN GABLES PAD SITES

SEC Jewell Ave & Wadsworth Blvd

# PROPERTY OVERVIEW:

- Rare urban infill pad sites available (1.48 AC - 1.72 AC)
- Ideal for Bank, QSR, Convenience
- Close proximity to Jewell & Wadsworth
- Located along Wadsworth Blvd with high visibility and traffic counts
- Unincorporated Jefferson County

On Wadsworth south of Jewell 48,242 VPD
On Jewell east of Wadsworth 20,541 VPD