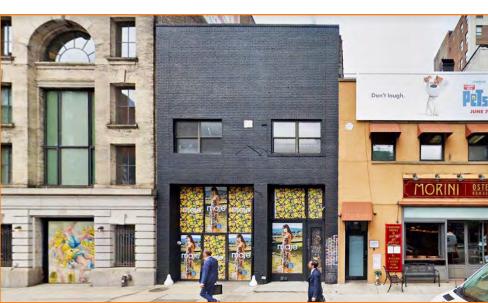

### 7,623 SF MANUFACTURING INDUSTRIAL LOFT LOCATED IN THE HEART OF SOHO - DIVISIONS AVAILABLE

#### **FEATURES:**

- Total Building Size: 7,623 Sq. Ft. Ground Floor: 2,432 Sa. Ft. Lower Level: 2,521 Sq. Ft. Mezzanine: 524 Sq. Ft. 2nd Floor: 2,146 Sq. Ft.
- 15' Ceiling Height
- HVAC & Power In Place
- Ideal for Small Manufacturing, • Art, Music, or Dance Studios, Warehouse or Wholesale Establishment, etc.

### **NEARBY:**

- Williamsburg Bridge •
- Holland Tunnel
- Manhattan Bridge
- Houston Street

**Transportation:** 

718-778-6006

- 6 **Spring St Prince St**
- **Bowery**

| LEASE PRICE:                                                     | \$80.00 PSF GROUND FLOOR                                                 | 216 LAFAYETTE STREET, NEW YORK, NY              |      |    |         |       |
|------------------------------------------------------------------|--------------------------------------------------------------------------|-------------------------------------------------|------|----|---------|-------|
|                                                                  | \$40.00 PSF LOWER LEVEL<br>\$60.00 PSF 2 <sup>ND</sup> FLOOR / MEZZANINE | BLOCK: 482                                      | LOT: | 28 | ZONING: | M1-5B |
|                                                                  |                                                                          |                                                 |      |    |         |       |
| For Information About This Property<br>Contact Exclusive Agents: | Nechama Liberow, Associate Broker<br>nliberow@pinnaclereny.com           | David Junik, Partner<br>djunik@pinnaclereny.cor | n    |    |         |       |