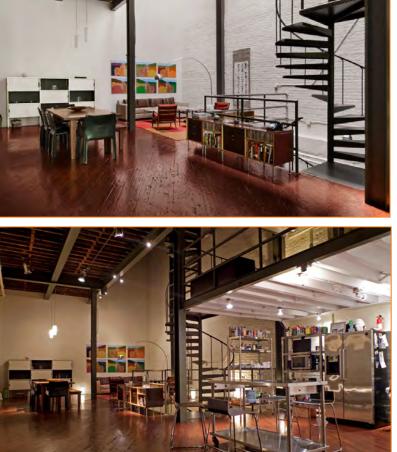

#### **FEATURES:**

- Total Building Size: 7,623 Sq. Ft. Ground Floor: 2,432 Sa. Ft. Lower Level: 2,521 Sq. Ft. Mezzanine: 524 Sq. Ft. 2nd Floor: 2,146 Sq. Ft.
- 15' Ceiling Height
- HVAC & Power In Place
- Ideal for Small Manufacturing, • Art, Music, or Dance Studios, Warehouse or Wholesale Establishment, etc.