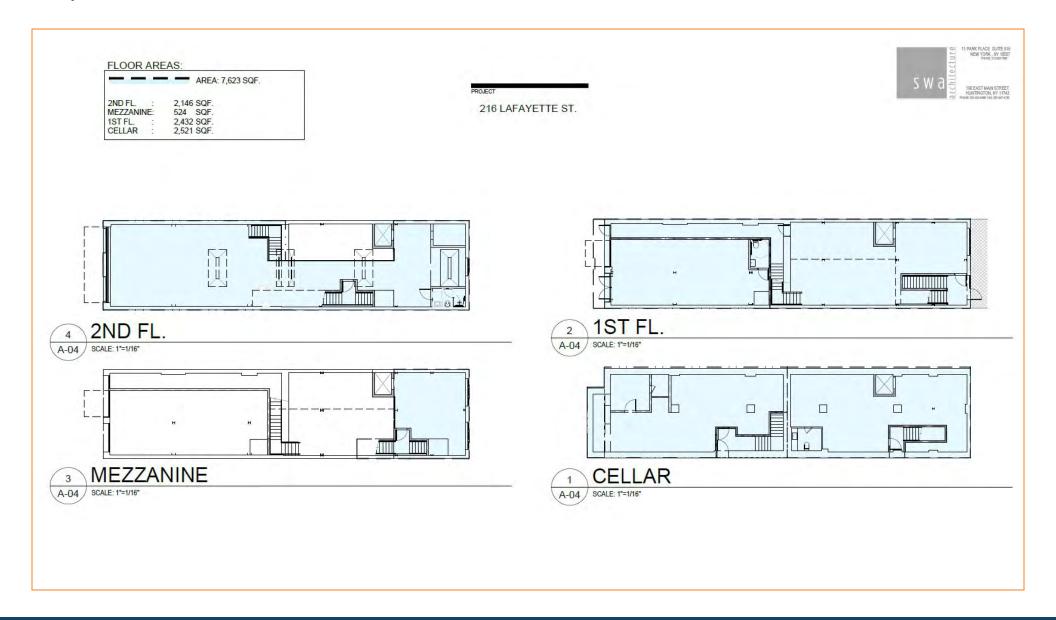

#### **FEATURES:**

- Total Building Size: 7,623 Sq. Ft. Ground Floor: 2,432 Sa. Ft. Lower Level: 2,521 Sq. Ft. Mezzanine: 524 Sq. Ft. 2nd Floor: 2,146 Sq. Ft.
- 15' Ceiling Height
- HVAC & Power In Place
- Ideal for Small Manufacturing, • Art, Music, or Dance Studios, Warehouse or Wholesale Establishment, etc.