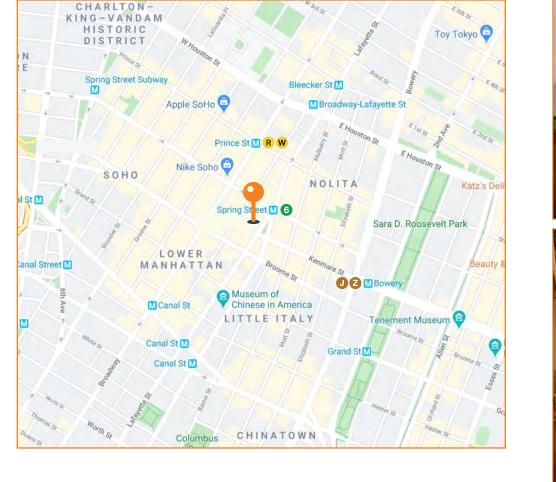

### **NEARBY:**

- Williamsburg Bridge •
- Holland Tunnel
- Manhattan Bridge
- Houston Street

**Transportation:** 

718-778-6006

- 6 **Spring St Prince St**
- **Bowery**

| LEASE PRICE:                                                     | \$80.00 PSF GROUND FLOOR                                                 | 216 LAFAYETTE STREET, NEW YORK, NY              |      |    |         |       |
|------------------------------------------------------------------|--------------------------------------------------------------------------|-------------------------------------------------|------|----|---------|-------|
|                                                                  | \$40.00 PSF LOWER LEVEL<br>\$60.00 PSF 2 <sup>ND</sup> FLOOR / MEZZANINE | BLOCK: 482                                      | LOT: | 28 | ZONING: | M1-5B |
|                                                                  |                                                                          |                                                 |      |    |         |       |
| For Information About This Property<br>Contact Exclusive Agents: | Nechama Liberow, Associate Broker<br>nliberow@pinnaclereny.com           | David Junik, Partner<br>djunik@pinnaclereny.cor | n    |    |         |       |

310 0

www.pinnaclereny.com

34-07 Steinway Street, Suite 202 Long Island City, NY 11101

718-784-8282

CHARLTON-

PINNACLE REALTY

www.pinnaclereny.com

34-07 Steinway Street, Suite 202 Long Island City, NY 11101