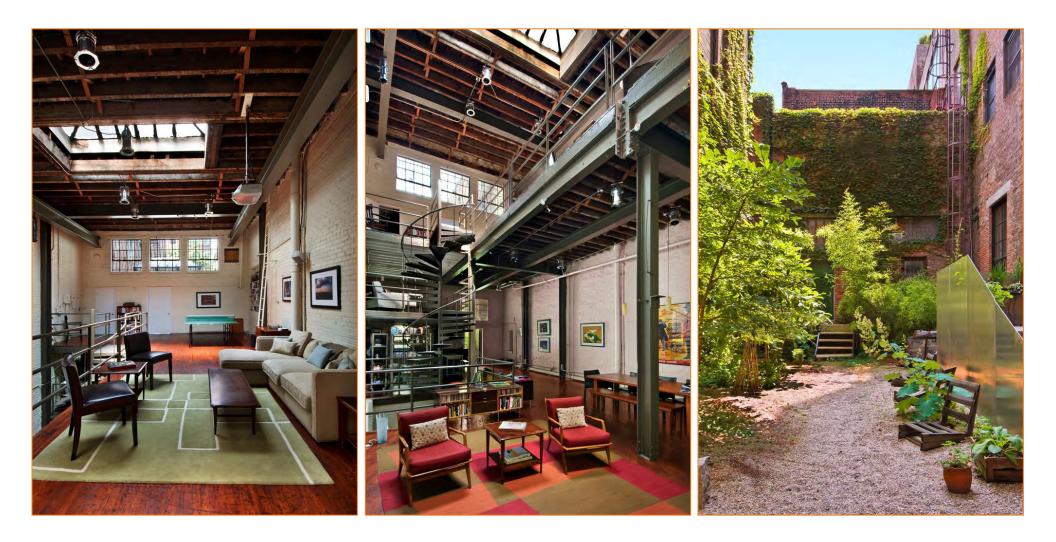

#### **FEATURES:**

- Total Building Size: 7,623 Sq. Ft. Ground Floor: 2,432 Sa. Ft. Lower Level: 2,521 Sq. Ft. Mezzanine: 524 Sq. Ft. 2nd Floor: 2,146 Sq. Ft.
- 15' Ceiling Height
- HVAC & Power In Place
- Ideal for Small Manufacturing, • Art, Music, or Dance Studios, Warehouse or Wholesale Establishment, etc.