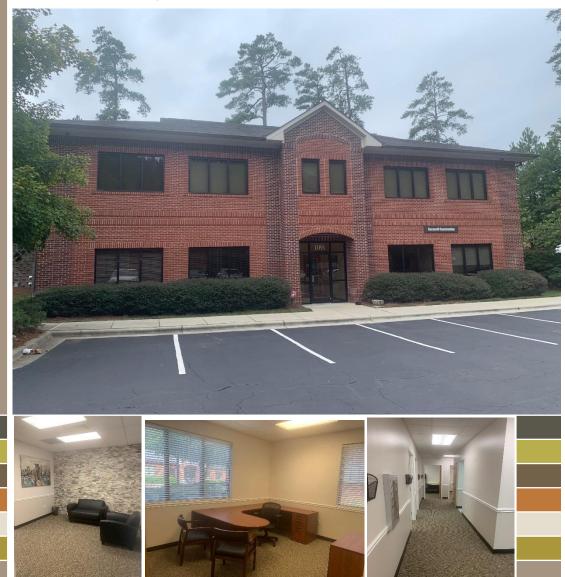

## 1,762 SF Office Condo Apex Professional Park

1091 Pemberton Hill Road, Suite 102 Apex NC

**Features Include:** The space includes 6 large Offices plus a large Conference Room with white board paint (could be used as an office), Reception/Lobby area, Kitchenette and Restroom. Ample parking & built in sound system. TICAM included in lease, Tenant pays for electric, phone, internet. Additional Information: Located at 1091 Pemberton Hill Rd., Suite 101 in Apex Professional Park and convenient to everything, this 1,762 square foot office condo was renovated in 2019 and is move in ready. Unit is lower level.

Renovated 2019 6 Total Offices 1 Conference Room 1 Lobby/Reception Area Kitchenette 1 Bath 1,762 Gross Sq. Ft. Forced Air Heat Air Conditioning Built In Sound System Whiteboard Paint In Conference Room Ample Parking Quite Out Of The Way Location Easy Access To Hwys 55, 64 & 540