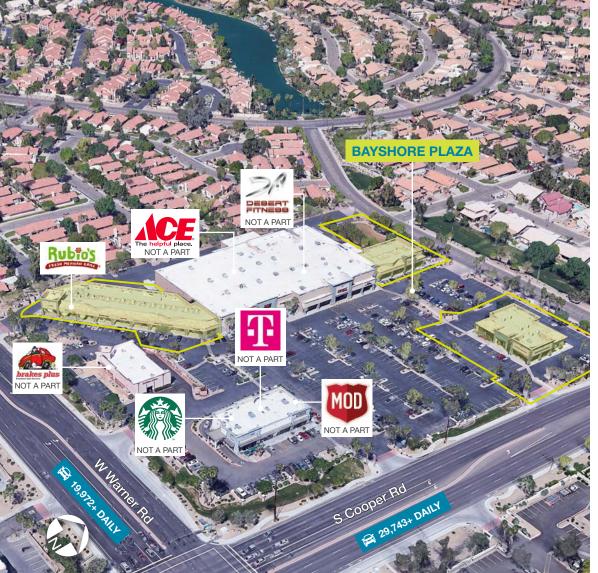

## **Bayshore Plaza**

## 694 - 884 South Cooper Road, Gilbert, AZ

household income

COMMENTS

Ace Hardware and Desert Fitness anchored neighborhood shopping

center