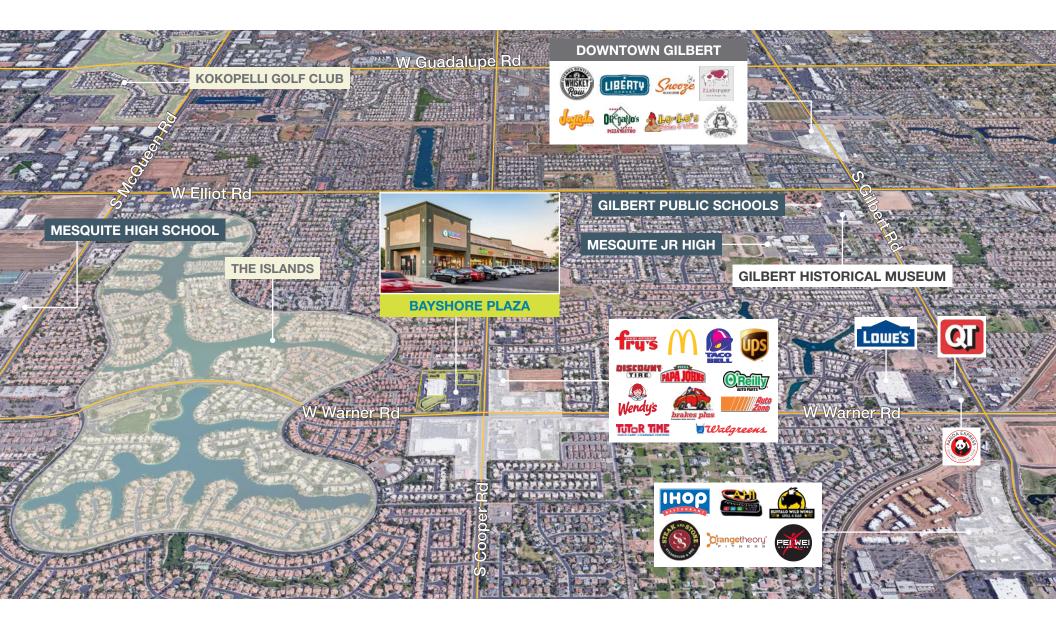

l center

APN

302-96-940, -942, -943A

Tenant improvement allowance

and free rent available

Dense infill trade area with high

household income

COMMENTS

Ace Hardware and Desert Fitness anchored neighborhood shopping

center







#### **Matthew Ault**

Vice President 602.513.5128 mault@kiddermathews.com



# **Bayshore Plaza**

## 694 - 884 South Cooper Road, Gilbert, AZ





| 2017               | 1 MILE   | 3 MILE   | 5 MILE   |
|--------------------|----------|----------|----------|
| Population         | 19,098   | 141,282  | 364,052  |
| Households         | 6,984    | 50,563   | 128,894  |
| Median HH Income   | \$89,427 | \$71,116 | \$67,527 |
| Daytime Employment | 3,765    | 52,419   | 146,252  |

#### **Matthew Ault**

Vice President 602.513.5128 mault@kiddermathews.com





#### **Matthew Ault**

Vice President 602.513.5128 mault@kiddermathews.com