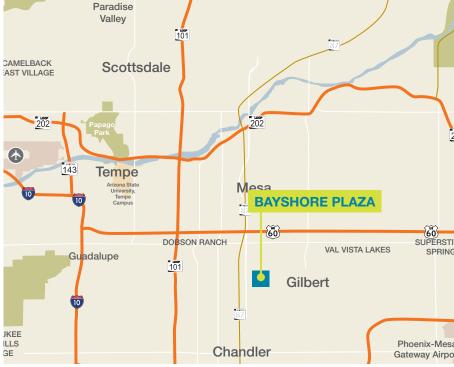

3.5128 mault@kiddermathews.com



## **Bayshore Plaza**

## 694 - 884 South Cooper Road, Gilbert, AZ

## **Property Summary**

**PROPERTY ADDRESS** 

694 - 884 South Cooper Road

Gilbert, AZ 85233

PROPERTY TYPE

Neighborhood retail center

YEAR BUILT

1998

TOTAL BUILDING SF

±27.702 SF

LAND AREA

2.3 AC (100,229 SF)

BUILDINGS

Three (3)

88.44%

**PARKING** 

350 surface spaces available

ZONING

CC, commercial center

APN

302-96-940, -942, -943A

Tenant improvement allowance

and free rent available

Dense infill trade area with high

household income

COMMENTS

Ace Hardware and Desert Fitness anchored neighborhood shopping

center







#### **Matthew Ault**

Vice President 602.513.5128 mault@kiddermathews.com



# **Bayshore Plaza**

## 694 - 884 South Cooper Road, Gilbert, AZ





| 2017               | 1 MILE   | 3 MILE   | 5 MILE   |
|--------------------|----------|----------|----------|
| Population         | 19,098   | 141,282  | 364,052  |
| Households         | 6,984    | 50,563   | 128,894  |
| Median HH Income   | \$89,427 | \$71,116 | \$67,527 |
| Daytime Employment | 3,765    | 52,419   | 146,252  |

#### **Matthew Ault**

Vice President 602.513.5128 mault@kiddermathews.com





#### **Matthew Ault**

Vice President 602.513.5128 mault@kiddermathews.com