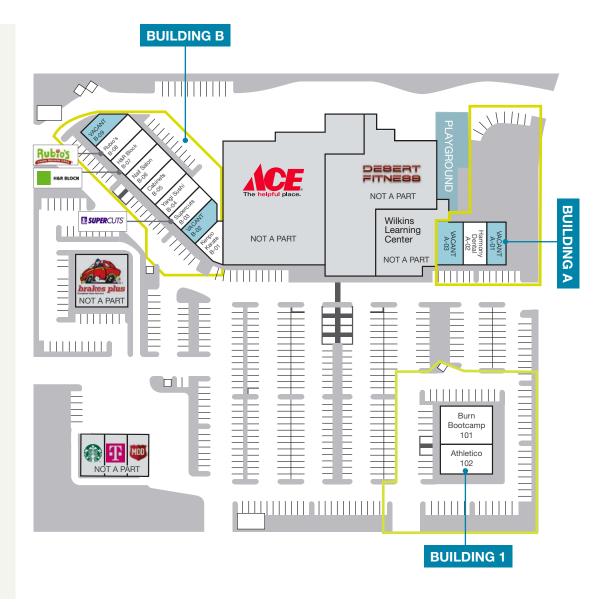

**FOR LEASE** 

Restaurant Space Available and New Shop Space
Available Anchored by Ace Hardware and Desert Fitness

**Matthew Ault** 

Vice President 602.513.5128 mault@kiddermathews.com

| AVAILABILITIES |                         |           |  |  |
|----------------|-------------------------|-----------|--|--|
| BUILDING 1     | TENANTS                 | SF        |  |  |
| 101            | Athletico               | ±2,700 SF |  |  |
| 102            | Burn Bootcamp           | ±4,800 SF |  |  |
| BUILDING A     | TENANTS                 | SF        |  |  |
| A-01           | AVAILABLE (restaurant)  | ±1,200 SF |  |  |
| A-02           | Harmony Dental          | ±1,400 SF |  |  |
| A-03           | AVAILABLE               | ±3,202 SF |  |  |
| BUILDING B     | TENANTS                 | SF        |  |  |
| B-01           | Kenpo Karate            | ±2,019 SF |  |  |
| B-02           | AVAILABLE               | ±851 SF   |  |  |
| B-03           | Supercuts               | ±1,200 SF |  |  |
| B-04           | Yanagi Sushi            | ±2,080 SF |  |  |
| B-05           | Stradlings Cabinets     | ±1,950 SF |  |  |
| B-06           | Nail Salon              | ±1,430 SF |  |  |
| B-07           | H&R Block               | ±1,560 SF |  |  |
| B-08           | Rubio's                 | ±2,015 SF |  |  |
| B-09           | AVAILABLE (restaurant)  | ±1,295 SF |  |  |
| ANCHOR SPA     | ACE                     |           |  |  |
| NAP            | Ace Hardware            | ±26,707   |  |  |
| NAP            | Desert Fitness          | ±25,569   |  |  |
| NAP            | Wilkins Learning Center | ±8,600    |  |  |