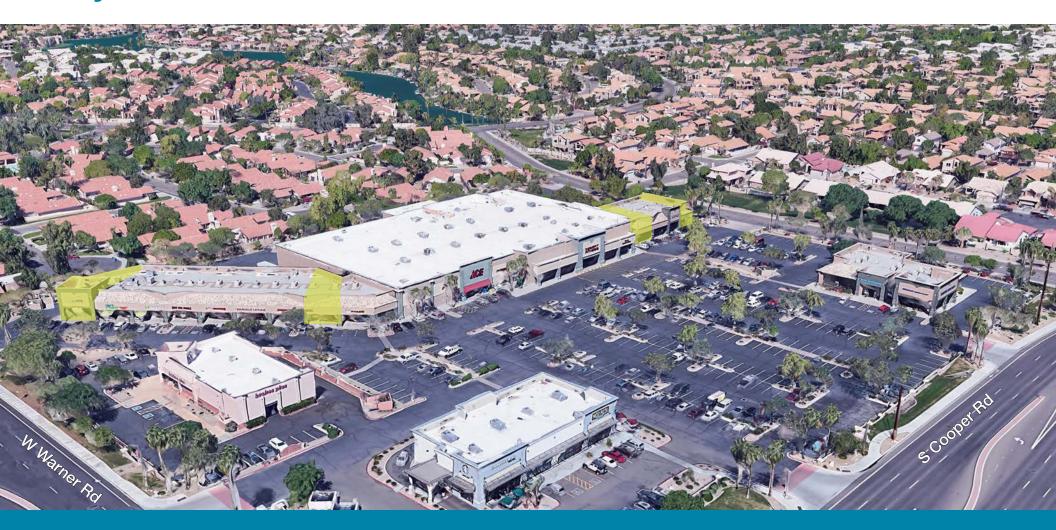

**FOR LEASE** 

Restaurant Space Available and New Shop Space
Available Anchored by Ace Hardware and Desert Fitness

**Matthew Ault** 

Vice President 602.513.5128 mault@kiddermathews.com

| AVAILABILITIES |                         |           |  |  |
|----------------|-------------------------|-----------|--|--|
| BUILDING 1     | TENANTS                 | SF        |  |  |
| 101            | Athletico               | ±2,700 SF |  |  |
| 102            | Burn Bootcamp           | ±4,800 SF |  |  |
| BUILDING A     | TENANTS                 | SF        |  |  |
| A-01           | AVAILABLE (restaurant)  | ±1,200 SF |  |  |
| A-02           | Harmony Dental          | ±1,400 SF |  |  |
| A-03           | AVAILABLE               | ±3,202 SF |  |  |
| BUILDING B     | TENANTS                 | SF        |  |  |
| B-01           | Kenpo Karate            | ±2,019 SF |  |  |
| B-02           | AVAILABLE               | ±851 SF   |  |  |
| B-03           | Supercuts               | ±1,200 SF |  |  |
| B-04           | Yanagi Sushi            | ±2,080 SF |  |  |
| B-05           | Stradlings Cabinets     | ±1,950 SF |  |  |
| B-06           | Nail Salon              | ±1,430 SF |  |  |
| B-07           | H&R Block               | ±1,560 SF |  |  |
| B-08           | Rubio's                 | ±2,015 SF |  |  |
| B-09           | AVAILABLE (restaurant)  | ±1,295 SF |  |  |
| ANCHOR SPA     | ACE                     |           |  |  |
| NAP            | Ace Hardware            | ±26,707   |  |  |
| NAP            | Desert Fitness          | ±25,569   |  |  |
| NAP            | Wilkins Learning Center | ±8,600    |  |  |

## **Bayshore Plaza**

## 694 - 884 South Cooper Road, Gilbert, AZ