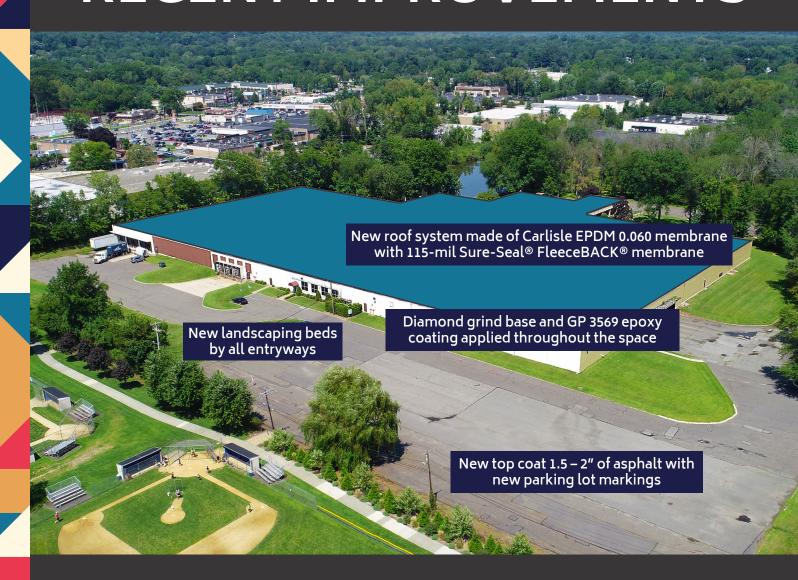

# MORE THAN \$1.3M IN RECENT IMPROVEMENTS

# **ADDITIONAL IMPROVEMENTS**

15W T8 LED lighting installed

Renovated bathrooms

New 2' x 2' drop ceiling tiles

Suspended fixtures replaced with LED panel lights

New wood fencing installed & painted

Tree & stump removal

VCT polished in breakroom and vestibule New carpeting in available office space

251 union

**CBRE** 