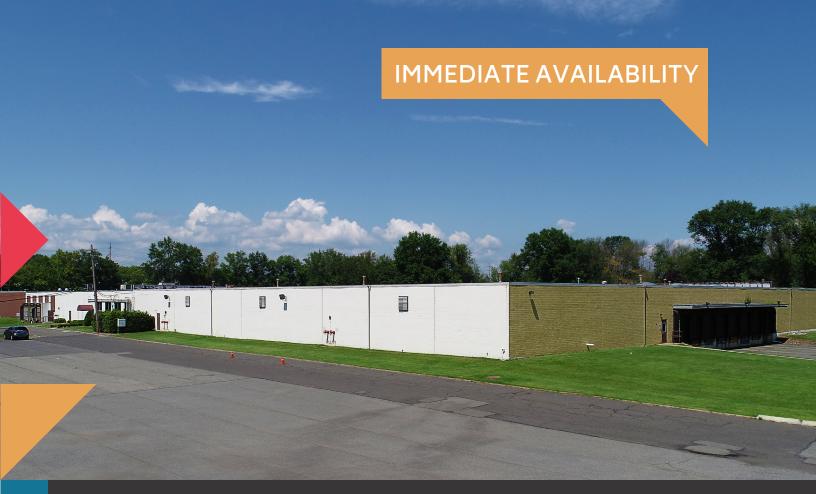

# 251 union

Under new ownership, Treetop Development is implementing an expansive capital improvements plan with more than \$1.3 million in recent improvements.

251 Union offers 106,804 sq. ft. of combined office and warehouse space—available immediately.