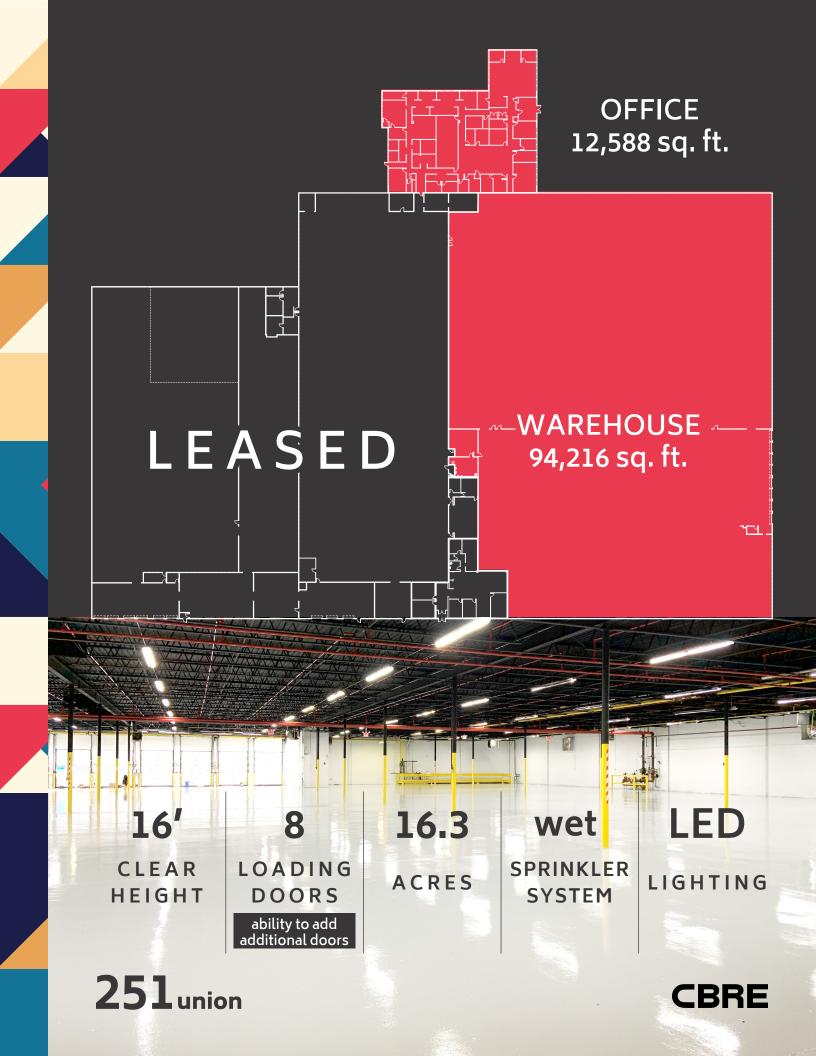

# 251 union

Under new ownership, Treetop Development is implementing an expansive capital improvements plan with more than \$1.3 million in recent improvements.

251 Union offers 106,804 sq. ft. of combined office and warehouse space—available immediately.