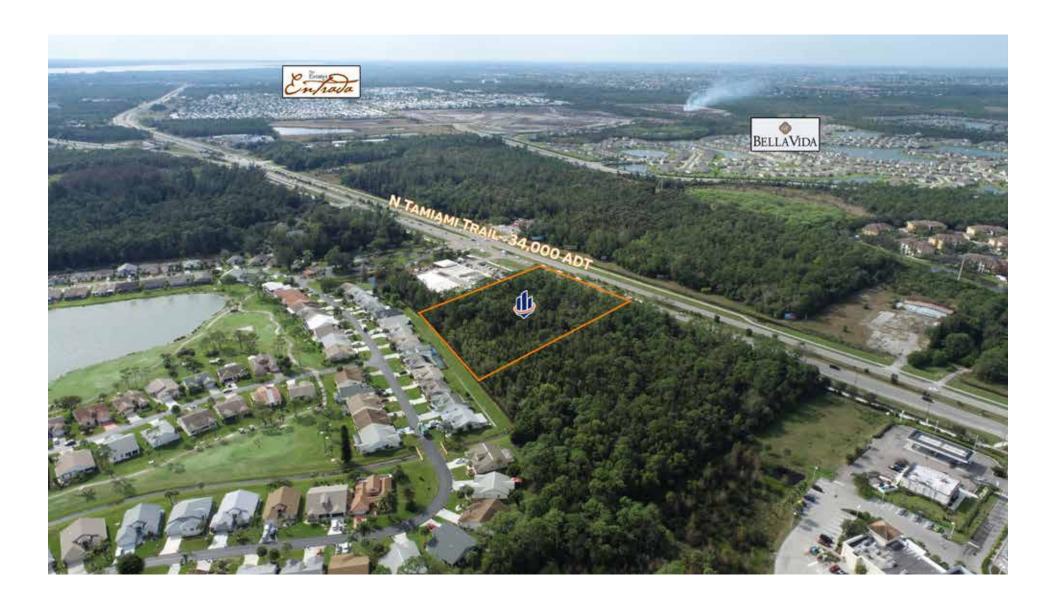

The first property listed is located on a major north-south arterial, State 41 / 17630 N. Tamiami Trail, N. Fort Myers, Florida 33903.

Tamiami Trail has a current traffic count of 34,000 cars ADT and is a 4-lane arterial with a grass median and left and right turn deceleration lanes.

### **LOCATION**

Aerials / Amenities Map, Regional Map & Traffic Map