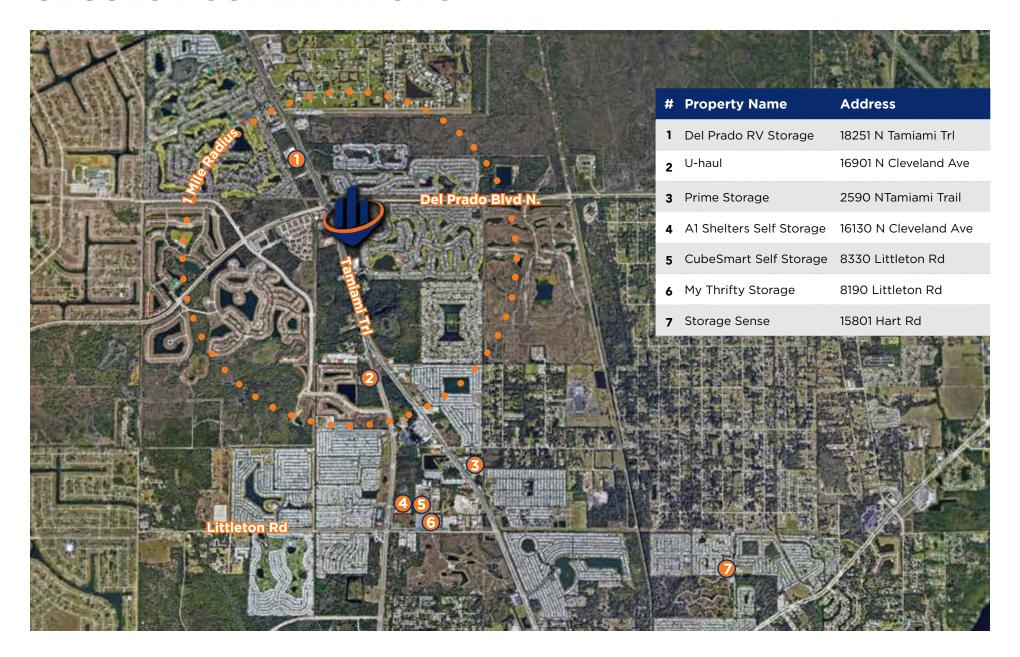

# COMPETITION

# **COMPETITION ANALYSIS**

| Property Address         17630 N Tamiamin Trail, Ft. Myers, PL. Myers Ave. Ft. Myers Soe9         2590 N Tamiamin Trail, Ft. Myers No. of Units         8330 Littleton Rd, N Fort Myers No. of Units         6130 N Cleveland Ft. Myers Ft. Myers Soe9         376 Soe9         836 Soe9         241           NRSF         130,000         40,000         59,000         105,000         34,000           Distance from Subject         1.6 Miles         1.6 mi.         2.8 mi.         2.7 mi.         2.8 mi           Non-Climate         79.95         77         39.75         NA         66           5x15         NA         NA         81         NA         90           10x10         139.95         146         187         118         127           10x15         239.95         NA         NA         144         140           10x20         NA         244         198         181.26         174           10x25         NA         NA         NA         NA         NA         241           10x26         NA         NA         NA         NA         NA         238           Climate Control         St         59.95         NA         NA         NA         NA         NA           Sx15 <t< th=""><th>Property Name</th><th>Subject Site</th><th>Uhaul</th><th>Prime Storage</th><th>Cubesmart</th><th>A1 SheltersSelf<br/>Storage</th><th>MyThrifty Storage</th></t<> | Property Name         | Subject Site | Uhaul     | Prime Storage | Cubesmart | A1 SheltersSelf<br>Storage | MyThrifty Storage |
|----------------------------------------------------------------------------------------------------------------------------------------------------------------------------------------------------------------------------------------------------------------------------------------------------------------------------------------------------------------------------------------------------------------------------------------------------------------------------------------------------------------------------------------------------------------------------------------------------------------------------------------------------------------------------------------------------------------------------------------------------------------------------------------------------------------------------------------------------------------------------------------------------------------------------------------------------------------------------------------------------------------------------------------------------------------------------------------------------------------------------------------------------------------------------------------------------------------------------------------------------------------------------------------------------------------------------------------------------------------------------------------------------|-----------------------|--------------|-----------|---------------|-----------|----------------------------|-------------------|
| NRSF         130,000         40,000         59,000         105,000         34,000           Distance from Subject         1.6 Miles         1.6 mi.         2.8 mi.         2.7 mi.         2.8 mi           Non-Climate           5x5         49.95         44         NA         NA         42           5x10         79.95         77         39.75         NA         66           5x15         NA         NA         81         NA         90           10x10         139.95         146         187         118         127           10x15         239.95         NA         NA         144         140           10x20         NA         NA         NA         NA         201           10x30         NA         NA         NA         NA         201           10x30         NA         NA         NA         NA         241         238           Climate Control         55.5         NA         NA         NA         NA         NA         NA           5x15         NA         NA         NA         NA         NA         NA         NA           5x5         59.95         NA         NA                                                                                                                                                                                                                                                                                          | Property Address      |              |           |               | •         |                            |                   |
| Distance from Subject         1.6 Miles         1.6 mi.         2.8 mi.         2.7 mi.         2.8 mi           Non-Climate           5x5         49.95         44         NA         NA         42           5x10         79.95         77         39.75         NA         66           5x15         NA         NA         81         NA         90           10x10         139.95         146         187         118         127           10x15         239.95         NA         NA         144         140           10x20         NA         244         198         181.26         174           10x30         NA         NA         NA         NA         201           10x30         NA         NA         NA         NA         241         238           Climate Control         25         NA         NA         NA         53         NA           5x10         59.95         NA         NA         NA         79         NA           5x10         NA         NA         NA         NA         NA         NA           5x15         NA         NA         NA         NA         NA                                                                                                                                                                                                                                                                                                | No. of Units          |              | 569       | 376           | 558       | 886                        | 241               |
| Non-Climate           5x5         49.95         44         NA         NA         42           5x10         79.95         77         39.75         NA         66           5x15         NA         NA         81         NA         90           10x10         139.95         146         187         118         127           10x15         239.95         NA         NA         NA         144         140           10x20         NA         244         198         181.26         174           10x25         NA         NA         NA         NA         201           10x30         NA         NA         NA         NA         241         238           Climate Control         S55         NA         NA         NA         53         NA           5x10         89.95         NA         NA         NA         79         NA           5x15         NA         NA         NA         NA         NA         NA         NA           5x10         89.95         NA                                                                                                                                                                                                                                                                                                          | NRSF                  |              | 130,000   | 40,000        | 59,000    | 105,000                    | 34,000            |
| 5x5         49.95         44         NA         NA         42           5x10         79.95         77         39.75         NA         66           5x15         NA         NA         NA         81         NA         90           10x10         139.95         146         187         118         127           10x15         239.95         NA         NA         NA         144         140           10x20         NA         NA         NA         NA         NA         201           10x25         NA         NA         NA         NA         NA         201           10x30         NA         NA         NA         NA         241         238           Climate Control         S         59.95         NA         NA         NA         53         NA           5x10         89.95         104         NA         NA         79         NA           5x15         NA         NA         NA         NA         NA         NA           5x15         NA         NA         NA         NA         NA         NA         NA           10x10         154.95         207                                                                                                                                                                                                                                                                                                                  | Distance from Subject |              | 1.6 Miles | 1.6 mi.       | 2.8 mi.   | 2.7 mi.                    | 2.8 mi            |
| 5x10         79.95         77         39.75         NA         66           5x15         NA         NA         NA         81         NA         90           10x10         139.95         146         187         118         127           10x15         239.95         NA         NA         NA         144         140           10x20         NA         244         198         181.26         174           10x25         NA         NA         NA         NA         201           10x30         NA         NA         NA         NA         241         238           Climate Control         200         NA         NA         NA         53         NA           5x15         59.95         NA         NA         NA         79         NA           5x16         NA         NA         NA         NA         NA         NA           5x15         NA         NA         NA         NA         NA         NA           5x15         NA                                                                                                                                                                                                                                                                                                               | Non-Climate           | -            |           |               |           |                            |                   |
| 5x15         NA         NA         81         NA         90           10x10         139.95         146         187         118         127           10x15         239.95         NA         NA         144         140           10x20         NA         244         198         181.26         174           10x25         NA         NA         NA         NA         201           10x30         NA         NA         NA         241         238           Climate Control         Sx5         59.95         NA         NA         53         NA           5x10         89.95         104         NA         79         NA           5x15         NA         NA         NA         NA         NA           10x10         154.95         207         NA         140         NA           10x15         249.95         NA         NA         NA         186         NA           10x20         279.00         NA         NA         NA         NA         NA           10x25         NA         NA         NA         NA         NA         NA           10x30         NA                                                                                                                                                                                                                                                                                                                      | 5x5                   |              | 49.95     | 44            | NA        | NA                         | 42                |
| 10x10         139.95         146         187         118         127           10x15         239.95         NA         NA         144         140           10x20         NA         244         198         181.26         174           10x25         NA         NA         NA         NA         201           10x30         NA         NA         NA         241         238           Climate Control         ***********************************                                                                                                                                                                                                                                                                                                                                                                                                                                                                                                                                                                                                                                                                                                                                                                                                                                                                                                                                             | 5x10                  |              | 79.95     | 77            | 39.75     | NA                         | 66                |
| 10x15         239.95         NA         NA         144         140           10x20         NA         244         198         181.26         174           10x25         NA         NA         NA         NA         201           10x30         NA         NA         NA         241         238           Climate Control           5x5         59.95         NA         NA         53         NA           5x10         89.95         104         NA         79         NA           5x15         NA         NA         NA         NA         NA           10x10         154.95         207         NA         140         NA           10x15         249.95         NA         NA         NA         186         NA           10x20         279.00         NA         NA         NA         227         NA           10x25         NA         NA         NA         NA         NA         NA           10x30         NA         NA         NA         NA         NA         NA           Administration Fee         NA         25.00         24.00         NA         15.00 <td>5x15</td> <td></td> <td>NA</td> <td>NA</td> <td>81</td> <td>NA</td> <td>90</td>                                                                                                                                                                                                                                | 5x15                  |              | NA        | NA            | 81        | NA                         | 90                |
| 10x20         NA         244         198         181.26         174           10x25         NA         NA         NA         NA         NA         201           10x30         NA         NA         NA         241         238           Climate Control           5x5         59.95         NA         NA         53         NA           5x10         89.95         104         NA         79         NA           5x15         NA         NA         NA         NA         NA           10x10         154.95         207         NA         140         NA           10x15         249.95         NA         NA         186         NA           10x20         279.00         NA         NA         NA         NA         NA           10x25         NA         NA         NA         NA         NA         NA           10x30         NA         NA         NA         NA         NA         NA           Administration Fee         NA         25.00         24.00         NA         15.00                                                                                                                                                                                                                                                                                                                                                                                                  | 10x10                 |              | 139.95    | 146           | 187       | 118                        | 127               |
| 10x25         NA         NA         NA         NA         201           10x30         NA         NA         NA         241         238           Climate Control           5x5         59.95         NA         NA         53         NA           5x10         89.95         104         NA         79         NA           5x15         NA         NA         NA         NA         NA           10x10         154.95         207         NA         140         NA           10x15         249.95         NA         NA         NA         186         NA           10x20         279.00         NA         NA         NA         NA         NA           10x25         NA         NA         NA         NA         NA         NA           10x30         NA         NA         NA         NA         NA         NA           Administration Fee         NA         25.00         24.00         NA         15.00                                                                                                                                                                                                                                                                                                                                                                                                                                                                                | 10x15                 |              | 239.95    | NA            | NA        | 144                        | 140               |
| 10x30         NA         NA         NA         241         238           Climate Control           5x5         59.95         NA         NA         53         NA           5x10         89.95         104         NA         79         NA           5x15         NA         NA         NA         NA         NA           10x10         154.95         207         NA         140         NA           10x15         249.95         NA         NA         186         NA           10x20         279.00         NA         NA         NA         227         NA           10x25         NA         NA         NA         NA         NA         NA           10x30         NA         NA         NA         NA         NA         NA           Administration Fee         NA         25.00         24.00         NA         15.00                                                                                                                                                                                                                                                                                                                                                                                                                                                                                                                                                                  | 10x20                 |              | NA        | 244           | 198       | 181.26                     | 174               |
| Climate Control           5x5         59.95         NA         NA         53         NA           5x10         89.95         104         NA         79         NA           5x15         NA         NA         NA         NA         NA           10x10         154.95         207         NA         140         NA           10x15         249.95         NA         NA         186         NA           10x20         279.00         NA         NA         NA         227         NA           10x25         NA         NA         NA         NA         NA         NA           10x30         NA         NA         NA         NA         NA         NA           Administration Fee         NA         25.00         24.00         NA         15.00                                                                                                                                                                                                                                                                                                                                                                                                                                                                                                                                                                                                                                           | 10x25                 |              | NA        | NA            | NA        | NA                         | 201               |
| 5x5         59.95         NA         NA         53         NA           5x10         89.95         104         NA         79         NA           5x15         NA         NA         NA         NA         NA           10x10         154.95         207         NA         140         NA           10x15         249.95         NA         NA         NA         186         NA           10x20         279.00         NA         NA         NA         227         NA           10x25         NA         NA         NA         NA         NA         NA           10x30         NA         NA         NA         NA         NA         NA           Administration Fee         NA         25.00         24.00         NA         15.00                                                                                                                                                                                                                                                                                                                                                                                                                                                                                                                                                                                                                                                          | 10x30                 |              | NA        | NA            | NA        | 241                        | 238               |
| 5x10         89.95         104         NA         79         NA           5x15         NA         NA         NA         NA         NA           10x10         154.95         207         NA         140         NA           10x15         249.95         NA         NA         NA         186         NA           10x20         279.00         NA         NA         NA         227         NA           10x25         NA         NA         NA         NA         NA         NA           10x30         NA         NA         NA         NA         NA         NA           Administration Fee         NA         25.00         24.00         NA         15.00                                                                                                                                                                                                                                                                                                                                                                                                                                                                                                                                                                                                                                                                                                                                  | Climate Control       |              |           |               |           |                            |                   |
| 5x15         NA         NA         NA         NA         NA         NA           10x10         154.95         207         NA         140         NA           10x15         249.95         NA         NA         NA         186         NA           10x20         279.00         NA         NA         NA         227         NA           10x25         NA         NA         NA         NA         NA         NA         NA           10x30         NA         NA         NA         NA         NA         NA         NA           Administration Fee         NA         25.00         24.00         NA         15.00                                                                                                                                                                                                                                                                                                                                                                                                                                                                                                                                                                                                                                                                                                                                                                           | 5x5                   |              | 59.95     | NA            | NA        | 53                         | NA                |
| 10x10       154.95       207       NA       140       NA         10x15       249.95       NA       NA       186       NA         10x20       279.00       NA       NA       NA       227       NA         10x25       NA       NA       NA       NA       NA       NA       NA         10x30       NA       NA       NA       NA       NA       NA       NA         Administration Fee       NA       25.00       24.00       NA       15.00                                                                                                                                                                                                                                                                                                                                                                                                                                                                                                                                                                                                                                                                                                                                                                                                                                                                                                                                                       | 5x10                  |              | 89.95     | 104           | NA        | 79                         | NA                |
| 10x15         249.95         NA         NA         186         NA           10x20         279.00         NA         NA         227         NA           10x25         NA         NA         NA         NA         NA         NA           10x30         NA         NA         NA         NA         NA         NA         NA           Administration Fee         NA         25.00         24.00         NA         15.00                                                                                                                                                                                                                                                                                                                                                                                                                                                                                                                                                                                                                                                                                                                                                                                                                                                                                                                                                                          | 5x15                  |              | NA        | NA            | NA        | NA                         | NA                |
| 10x20         279.00         NA         NA         227         NA           10x25         NA         NA         NA         NA         NA           10x30         NA         NA         NA         NA         NA           Administration Fee         NA         25.00         24.00         NA         15.00                                                                                                                                                                                                                                                                                                                                                                                                                                                                                                                                                                                                                                                                                                                                                                                                                                                                                                                                                                                                                                                                                       | 10x10                 |              | 154.95    | 207           | NA        | 140                        | NA                |
| 10x25         NA         NA         NA         NA         NA           10x30         NA         NA         NA         NA         NA         NA           Administration Fee         NA         25.00         24.00         NA         15.00                                                                                                                                                                                                                                                                                                                                                                                                                                                                                                                                                                                                                                                                                                                                                                                                                                                                                                                                                                                                                                                                                                                                                        | 10x15                 |              | 249.95    | NA            | NA        | 186                        | NA                |
| 10x30         NA         NA         NA         NA         NA         NA           Administration Fee         NA         25.00         24.00         NA         15.00                                                                                                                                                                                                                                                                                                                                                                                                                                                                                                                                                                                                                                                                                                                                                                                                                                                                                                                                                                                                                                                                                                                                                                                                                               | 10x20                 |              | 279.00    | NA            | NA        | 227                        | NA                |
| Administration Fee         NA         25.00         24.00         NA         15.00                                                                                                                                                                                                                                                                                                                                                                                                                                                                                                                                                                                                                                                                                                                                                                                                                                                                                                                                                                                                                                                                                                                                                                                                                                                                                                                 | 10x25                 |              | NA        | NA            | NA        | NA                         | NA                |
|                                                                                                                                                                                                                                                                                                                                                                                                                                                                                                                                                                                                                                                                                                                                                                                                                                                                                                                                                                                                                                                                                                                                                                                                                                                                                                                                                                                                    | 10x30                 |              | NA        | NA            | NA        | NA                         | NA                |
| <b>Tenant Insurance</b> 7.95 13.00 12.00 NA 12.00                                                                                                                                                                                                                                                                                                                                                                                                                                                                                                                                                                                                                                                                                                                                                                                                                                                                                                                                                                                                                                                                                                                                                                                                                                                                                                                                                  | Administration Fee    |              | NA        | 25.00         | 24.00     | NA                         | 15.00             |
|                                                                                                                                                                                                                                                                                                                                                                                                                                                                                                                                                                                                                                                                                                                                                                                                                                                                                                                                                                                                                                                                                                                                                                                                                                                                                                                                                                                                    | Tenant Insurance      |              | 7.95      | 13.00         | 12.00     | NA                         | 12.00             |

# **CLOSEST COMPETITORS**

**Gross CC** NRSF CC **Drive Up Non CC** 

**72,000** -80 **51,840** 72% **19,150** -50

**Date Prepared** NRSF SF +/-Approx. # of Units 645

3/24/22 70,990