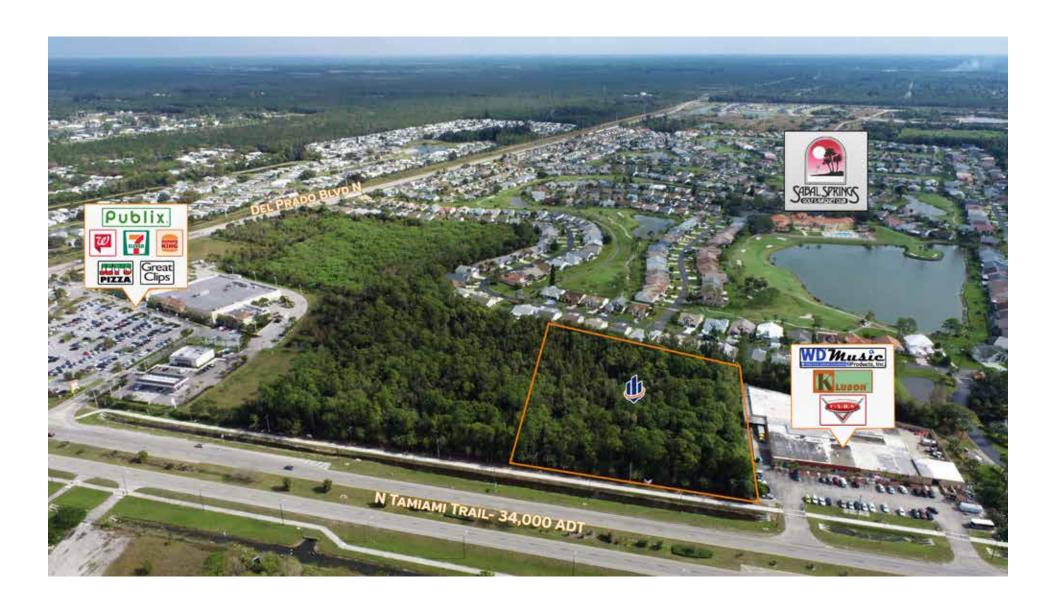

The first property listed is located on a major north-south arterial, State 41 / 17630 N. Tamiami Trail, N. Fort Myers, Florida 33903.

Tamiami Trail has a current traffic count of 34,000 cars ADT and is a 4-lane arterial with a grass median and left and right turn deceleration lanes.

### **LOCATION**

Aerials / Amenities Map, Regional Map & Traffic Map