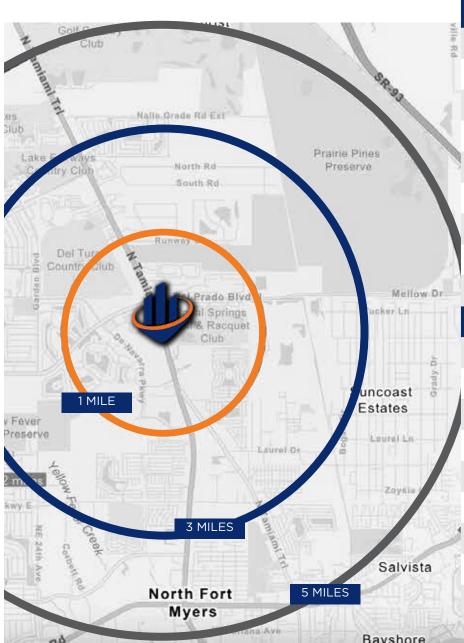

rformance of the Property.

n/a

1.98



### FORT MYERS, FL

Fort Myers Among the Fastest Growing Cities in the U.S.

While some cities throughout the United States continue to experience a decline in population, Fort Myers isn't running into the same trouble. Not only is Fort Myers the fastest growing city in the state of Florida, but it also ranks at the top of two lists (WalletHub & U.S. News & World Report) in the entire United States.

Once thought of as a retirement town, Fort Myers offers an abundance of outdoor activities, like boating, fishing, hiking, biking, tennis, pickleball and golf. It has also grown more diverse, providing myriad cultural and dining diversions, from local theater troupes to an array of cuisines from renowned chefs.



# **DEMOGRAPHIC & INCOME COMPARISON**



| 2021 Summary                            | 1 Mile           | 3 Mile           | 5 Mile           |
|-----------------------------------------|------------------|------------------|------------------|
| Population                              | 5,182            | 15,524           | 32,845           |
| Households                              | 2,479            | 7,800            | 15,371           |
| Families                                | 1,464            | 4,467            | 9,018            |
| Average Household Size                  | 2.07             | 1.98             | 2.13             |
| Owner Occupied Housing Units            | 2,236            | 6,978            | 13,006           |
| Renter Occupied Housing Units           | 243              | 822              | 2,365