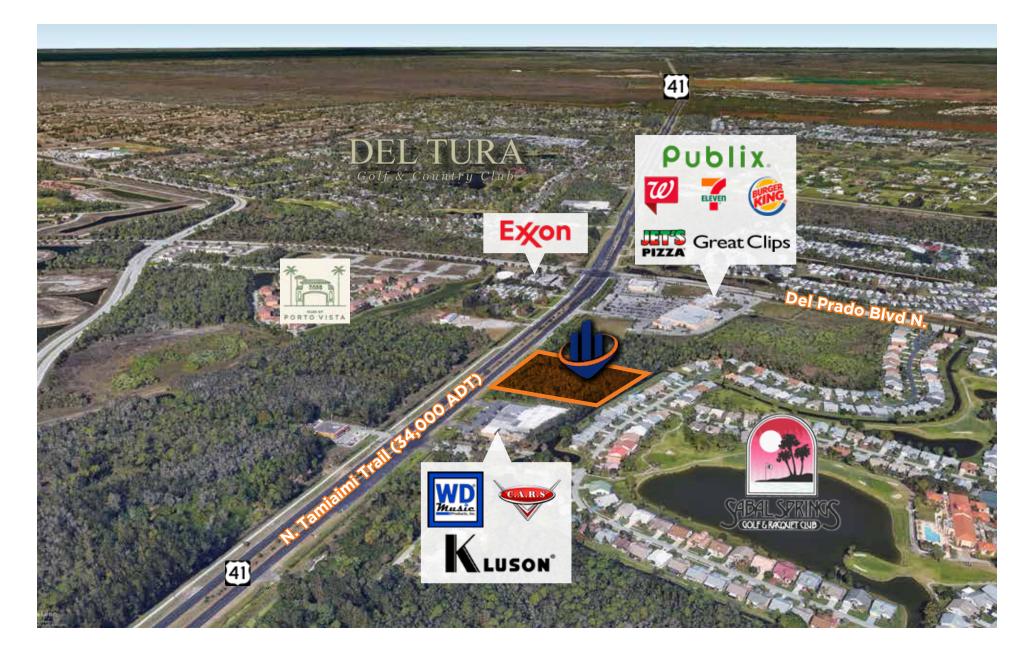

### **REGIONAL MAP**

The first property listed is located on a major north-south arterial, State 41 / 17630 N. Tamiami Trail, N. Fort Myers, Florida 33903.

Tamiami Trail has a current traffic count of 34,000 cars ADT and is a 4-lane arterial with a grass median and left and right turn deceleration lanes.

**Traffic Counts** 34,000 ADT