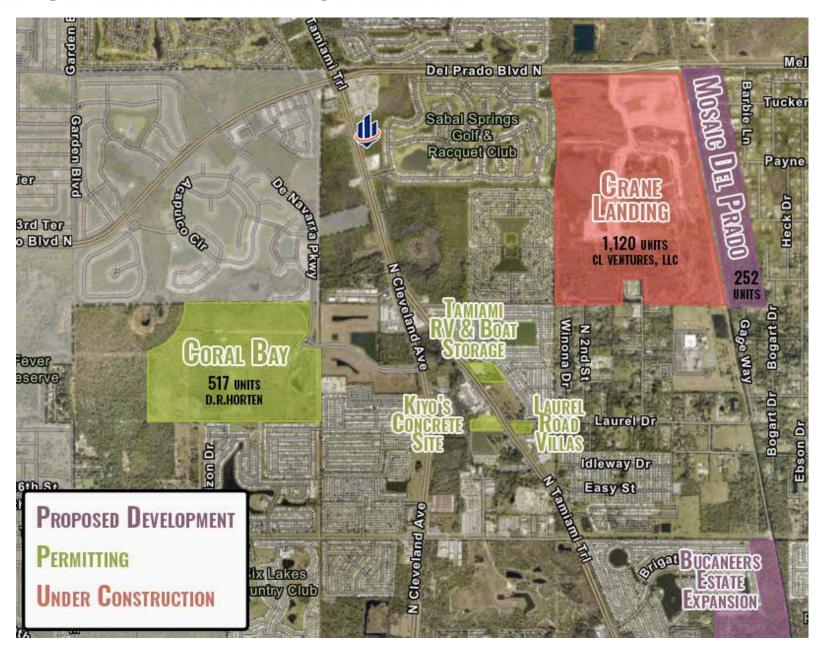

| 9,775            |
| Average Household Size                  | 2.09             | 1.99             | 2.14             |
| Owner Occupied Housing Units            | 2,349            | 7,338            | 13,923           |
| Renter Occupied Housing Units           | 295              | 1,151            | 2,795            |
| i e e e e e e e e e e e e e e e e e e e |                  |                  |                  |
| Median Age                              | 67.9             | 69.0             | 65.1             |
| Median Age  Median Household Income     | 67.9<br>\$56,653 | 69.0<br>\$53,352 | 65.1<br>\$52,750 |
| -                                       |                  |                  |                  |

### **3 MILE KEY FACTS**



### **MAP OF NEW DEVELOPMENT**



# ADVISOR BIOS USVN COMMERCIAL REALTY

### NICK MALAGISI, SIOR



**Managing Director** 

(716) 310-8314 nick.malagisi@svn.com

### PROFESSIONAL BACKGROUND

**Nicholas J. Malagisi, SIOR**, serves as National Director of Self Storage and Senior Advisor for SVN, specializing in the valuation, purchase and disposition of self-storage properties. Since 1993, Malagisi has participated in the sale of properties valued in excess of \$1 Billion, including single assets as well as portfolios.

Malagisi began his self storage career with industry leader, Public Storage, where he was responsible for site acquisition and development of new properties in the Northeast and Ontario, Canada.

Malagisi continues to work as a consultant in preparing feasibility studies for new developments, testifying in