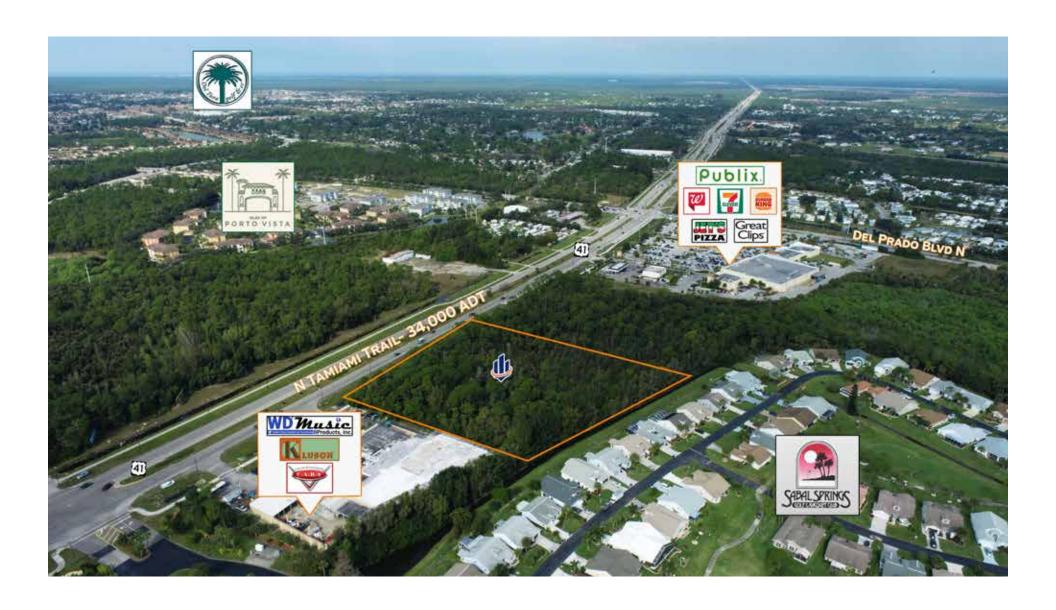

The first property listed is located on a major north-south arterial, State 41 / 17630 N. Tamiami Trail, N. Fort Myers, Florida 33903.

Tamiami Trail has a current traffic count of 34,000 cars ADT and is a 4-lane arterial with a grass median and left and right turn deceleration lanes.

### **LOCATION**

Aerials / Amenities Map, Regional Map & Traffic Map