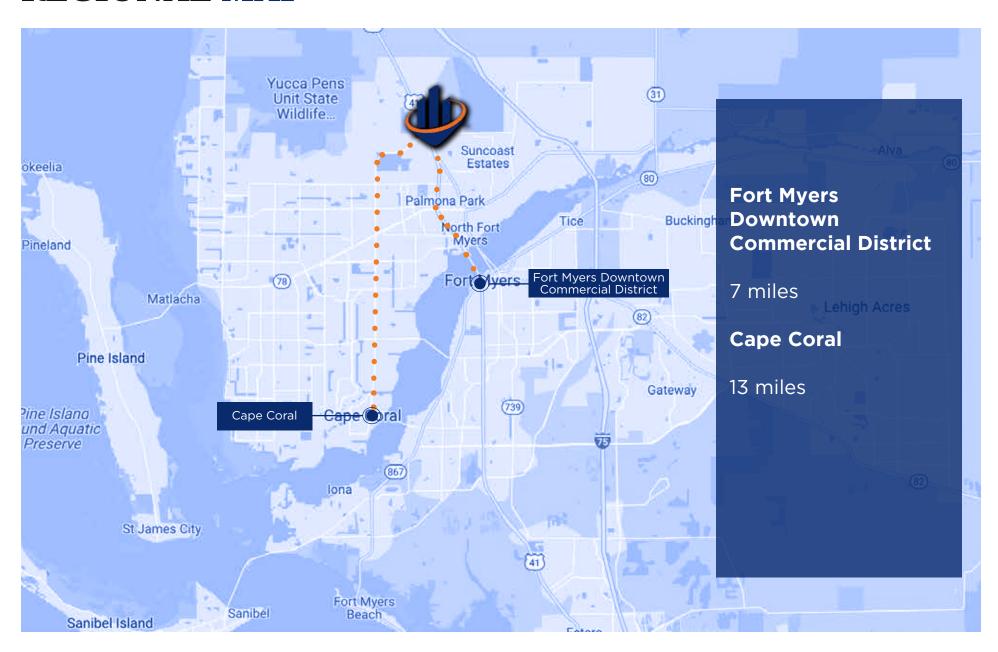

d each prospective purchaser proceeds at its own risk.



# **PROPERTY INFORMATION**

| <b>Purchase Price</b> | \$2,30,000                                              |
|-----------------------|---------------------------------------------------------|
| Price/Acre            | \$635,359.11                                            |
| Acreage               | ± 3.62                                                  |
| Tax ID                | 22-43-24-01-00002.0150                                  |
| Zoning                | Approvals are to be delivered to buyer prior to Closing |

**Traffic Counts** 34,000 ADT





# **EAST VIEW**



# **SOUTH VIEW**



# **NORTH WEST VIEW**



# **NORTH VIEW**



### **BOUNDARY SURVEY**



### PRELIMINARY SITE PLAN















### **REGIONAL MAP**



### **TRAFFIC MAP**



# COMPETITION





# **COMPETITION ANALYSIS**

| Property Address         17630 N Tamiamin Trail, Ft. Myers, PL. Myers Ave. Ft. Myers Soe9         2590 N Tamiamin Trail, Ft. Myers No. of Units         8330 Littleton Rd, N Fort Myers No. of Units         6130 N Cleveland Ft. Myers Ft. Myers Soe9         376 Soe9         836 Soe9         241           NRSF         130,000         40,000         59,000         105,000         34,000           Distance from Subject         1.6 Miles         1.6 mi.         2.8 mi.         2.7 mi.         2.8 mi           Non-Climate         79.95         77         39.75         NA         66           5x15         NA         NA         81         NA         90           10x10         139.95         146         187         118