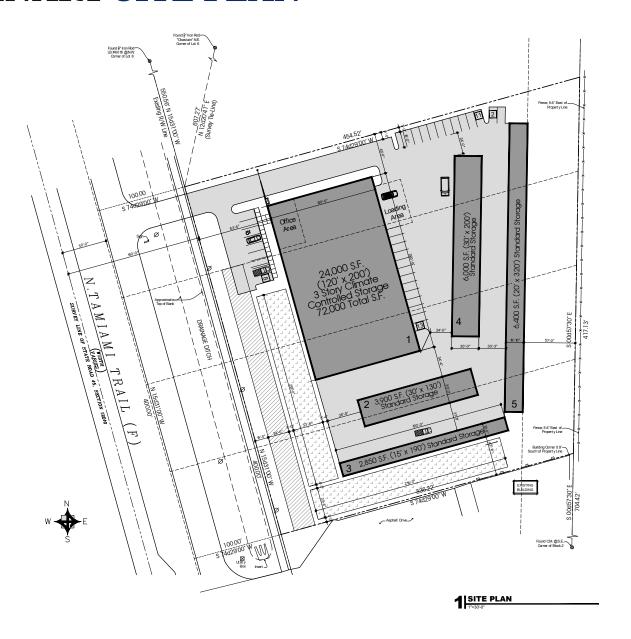

### PRELIMINARY SITE PLAN

Subject parcel consists of 3.62 acres land and 400 lineal feet of frontage. The proposed site plan and financial model is to be designed with a 72,000 SF, 3 story climate controlled Big Box and 19,150 SF of standard single-story buildings – no outside or covered parking is allowed per this zoning, for a total project size of 91,150 SF.