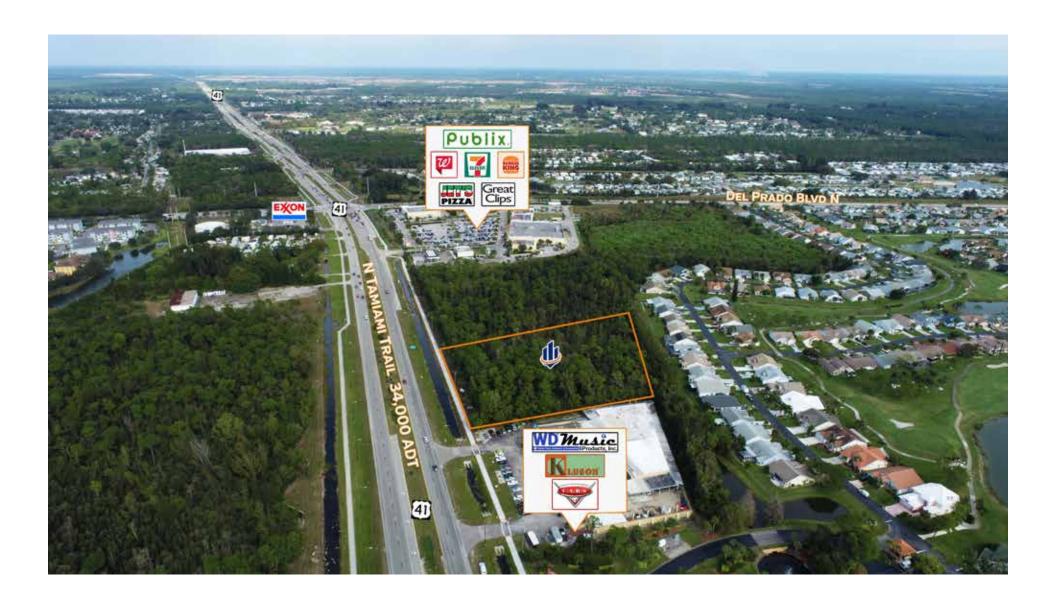

The first property listed is located on a major north-south arterial, State 41 / 17630 N. Tamiami Trail, N. Fort Myers, Florida 33903.

Tamiami Trail has a current traffic count of 34,000 cars ADT and is a 4-lane arterial with a grass median and left and right turn deceleration lanes.

Subject parcel consists of 3.62 acres land and 400 lineal feet of frontage. The proposed site plan and financial model is to be designed with a 72,000 SF, 3 story climate controlled Big Box and 19,150 SF of standard single-story buildings – no outside or covered parking is allowed per this zoning, for a total project size of 91,150 SF.

### **LOCATION**

Aerials / Amenities Map, Regional Map & Traffic Map

**Traffic Counts** 34,000 ADT