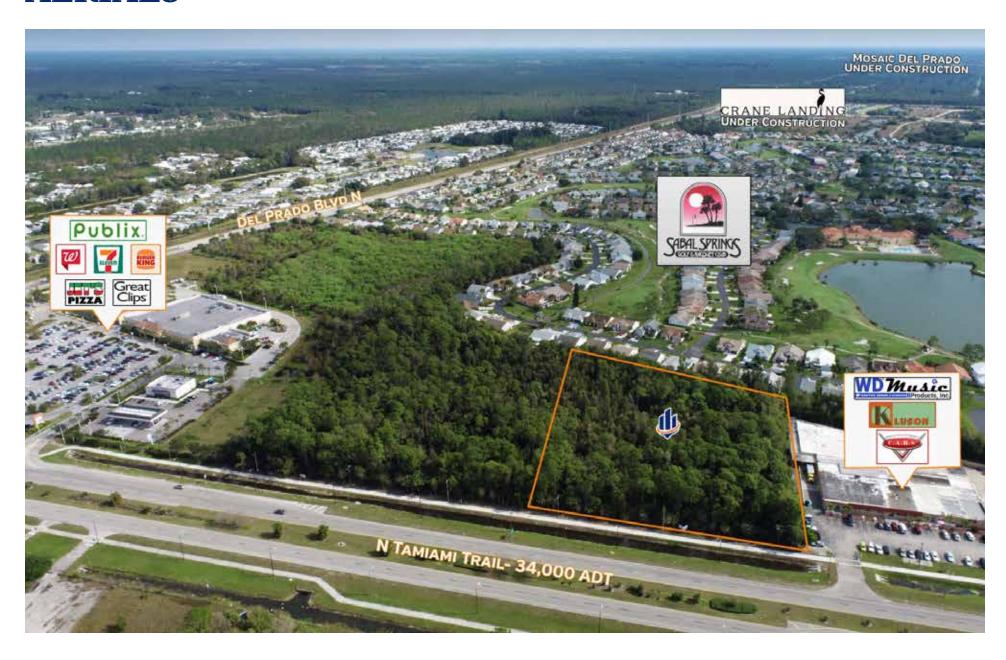

### **MAP OF NEW DEVELOPMENT**

The first property listed is located on a major north-south arterial, State 41 / 17630 N. Tamiami Trail, N. Fort Myers, Florida 33903.

Tamiami Trail has a current traffic count of 34,000 cars ADT and is a 4-lane arterial with a grass median and left and right turn deceleration lanes.

**Traffic Counts** 34,000 ADT