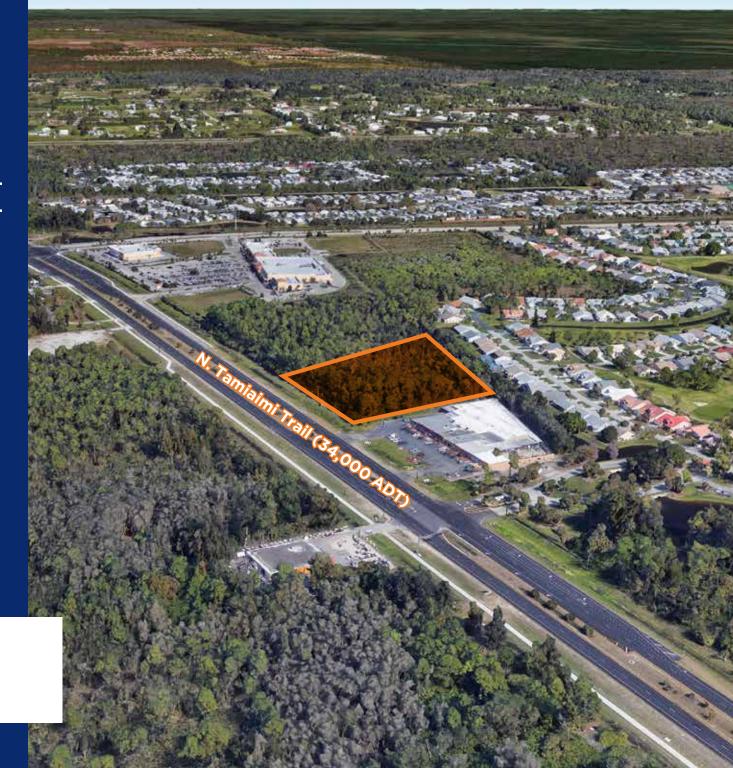

The first property listed is located on a major north-south arterial, State 41 / 17630 N. Tamiami Trail, N. Fort Myers, Florida 33903.

Tamiami Trail has a current traffic count of 34,000 cars ADT and is a 4-lane arterial with a grass median and left and right turn deceleration lanes.

Subject parcel consists of 3.62 acres land and 400 lineal feet of frontage. The proposed site plan and financial model is to be designed with a 72,000 SF, 3 story climate controlled Big Box and 19,150 SF of standard single-story buildings – no outside or covered parking is allowed per this zoning, for a total project size of 91,150 SF.

**Traffic Counts** 34,000 ADT