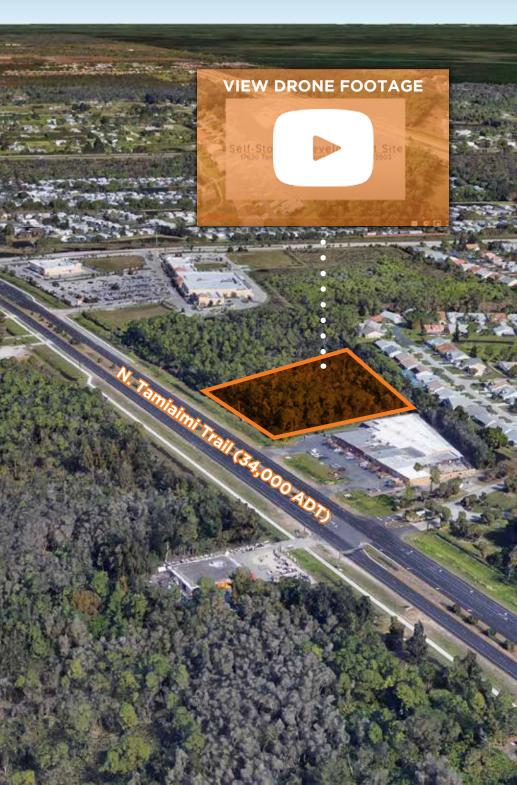

The first property listed is located on a major north-south arterial, State 41 / 17630 N. Tamiami Trail, N. Fort Myers, Florida 33903.

Tamiami Trail has a current traffic count of 34,000 cars ADT and is a 4-lane arterial with a grass median and left and right turn deceleration lanes.

Subject parcel consists of 3.62 acres land and 400 lineal feet of frontage. The proposed site plan and financial model is to be designed with a 72,000 SF, 3 story climate controlled Big Box and 19,150 SF of standard single-story buildings – no outside or covered parking is allowed per this zoning, for a total project size of 91,150 SF.

### **PROPERTY DESCRIPTION**

Property Information, Site Survey, Drone Video