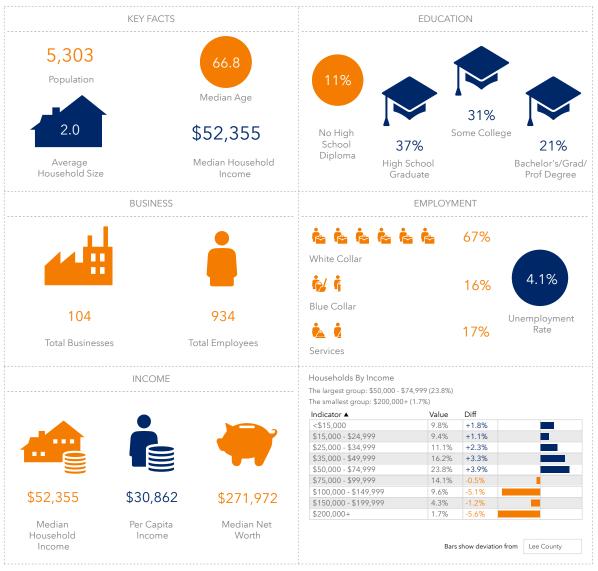

# **DEMOGRAPHIC & INCOME COMPARISON**

| 2021 Summary                            | 1 Mile           | 3 Mile           | 5 Mile           |
|-----------------------------------------|------------------|------------------|------------------|
| Population                              | 5,182            | 15,524           | 32,845           |
| Households                              | 2,479            | 7,800            | 15,371           |
| Families                                | 1,464            | 4,467            | 9,018            |
| Average Household Size                  | 2.07             | 1.98             | 2.13             |
| Owner Occupied Housing Units            | 2,236            | 6,978            | 13,006           |
| Renter Occupied Housing Units           | 243              | 822              | 2,365            |
| Median Age                              | 66.4             | 67.5             | 63.3             |
| Median Household Income                 | \$52,330         | \$49,381         | \$47,767         |
| Average Household Income                | \$64,623         | \$61,319         | \$60,922         |
| 2026 Summary                            | 1 Mile           | 3 Mile           | 5 Mile           |
| Population                              | 5,564            | 16,936           | 35,890           |
| Households                              | 2,643            | 8,489            | 16,719           |
| Families                                | 1,554            | 4,823            | 9,775            |
| Average Household Size                  | 2.09             | 1.99             | 2.14             |
| Owner Occupied Housing Units            | 2,349            | 7,338            | 13,923           |
| Renter Occupied Housing Units           | 295              | 1,151            | 2,795            |
| i e e e e e e e e e e e e e e e e e e e |                  |                  |                  |
| Median Age                              | 67.9             | 69.0             | 65.1             |
| Median Age  Median Household Income     | 67.9<br>\$56,653 | 69.0<br>\$53,352 | 65.1<br>\$52,750 |
| -                                       |                  |                  |                  |

### **3 MILE KEY FACTS**