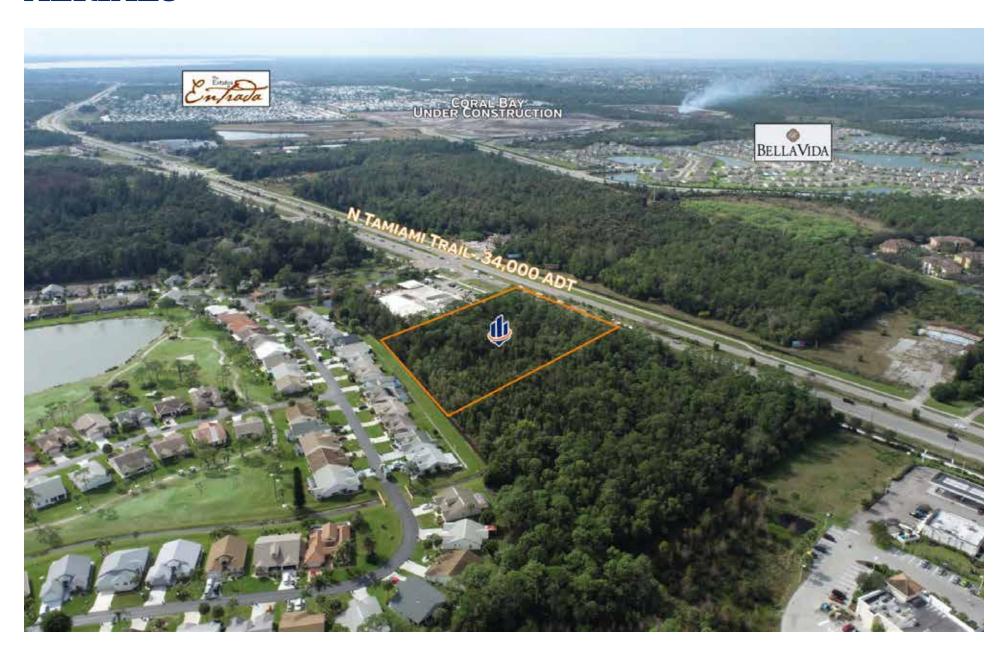

The first property listed is located on a major north-south arterial, State 41 / 17630 N. Tamiami Trail, N. Fort Myers, Florida 33903.

Tamiami Trail has a current traffic count of 34,000 cars ADT and is a 4-lane arterial with a grass median and left and right turn deceleration lanes.

Subject parcel consists of 3.62 acres land and 400 lineal feet of frontage. The proposed site plan and financial model is to be designed with a 72,000 SF, 3 story climate controlled Big Box and 19,150 SF of standard single-story buildings – no outside or covered parking is allowed per this zoning, for a total project size of 91,150 SF.

Many homes (w/o basements) and subdivisions are approved for development within the 1-3-mile trade area including national builders Ryan Homes and Lennar Custom Homes.

Developer of the property (contract purchaser) is an experienced developer and is able to deliver this site with full engineering and site plan approval (no permits) at closing.