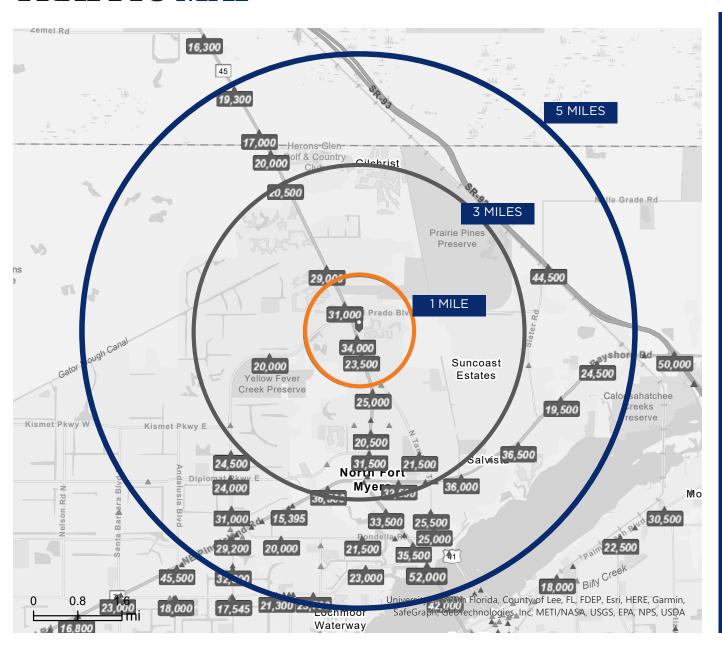

### **TRAFFIC MAP**

# **DEMOGRAPHIC & INCOME COMPARISON**

| 2021 Summary                            | 1 Mile           | 3 Mile           | 5 Mile           |
|-----------------------------------------|------------------|------------------|------------------|
| Population                              | 5,182            | 15,524           | 32,845           |
| Households                              | 2,479            | 7,800            | 15,371           |
| Families                                | 1,464            | 4,467            | 9,018            |
| Average Household Size                  | 2.07             | 1.98             | 2.13             |
| Owner Occupied Housing Units            | 2,236            | 6,978            | 13,006           |
| Renter Occupied Housing Units           | 243              | 822              | 2,365            |
| Median Age                              | 66.4             | 67.5             | 63.3             |
| Median Household Income                 | \$52,330         | \$49,381         | \$47,767         |
| Average Household Income                | \$64,623         | \$61,319         | \$60,922         |
| 2026 Summary                            | 1 Mile           | 3 Mile           | 5 Mile           |
| Population                              | 5,564            | 16,936           | 35,890           |
| Households                              | 2,643            | 8,489            | 16,719           |
| Families                                | 1,554            | 4,823            | 9,775            |
| Average Household Size                  | 2.09             | 1.99             | 2.14             |
| Owner Occupied Housing Units            | 2,349            | 7,338            | 13,923           |
| Renter Occupied Housing Units           | 295              | 1,151            | 2,795            |
| i e e e e e e e e e e e e e e e e e e e |                  |                  |                  |
| Median Age                              | 67.9             | 69.0             | 65.1             |
| Median Age  Median Household Income     | 67.9<br>\$56,653 | 69.0<br>\$53,352 | 65.1<br>\$52,750 |
| -                                       |                  |                  |                  |