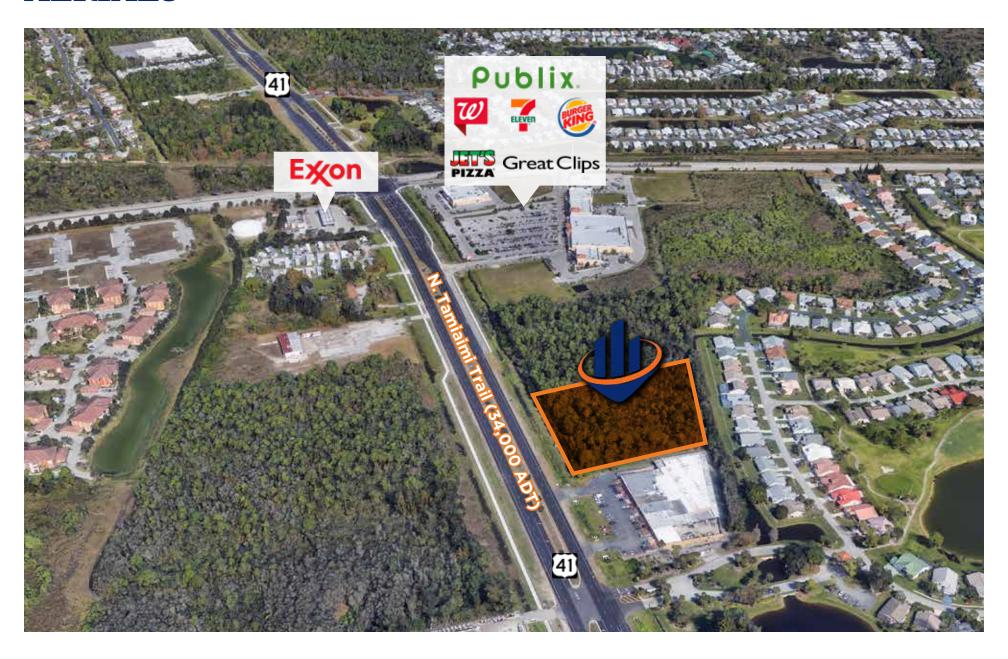

### **LOCATION**

Aerials / Amenities Map, Regional Map & Traffic Map

The first property listed is located on a major north-south arterial, State 41 / 17630 N. Tamiami Trail, N. Fort Myers, Florida 33903.

Tamiami Trail has a current traffic count of 34,000 cars ADT and is a 4-lane arterial with a grass median and left and right turn deceleration lanes.

**Traffic Counts** 34,000 ADT