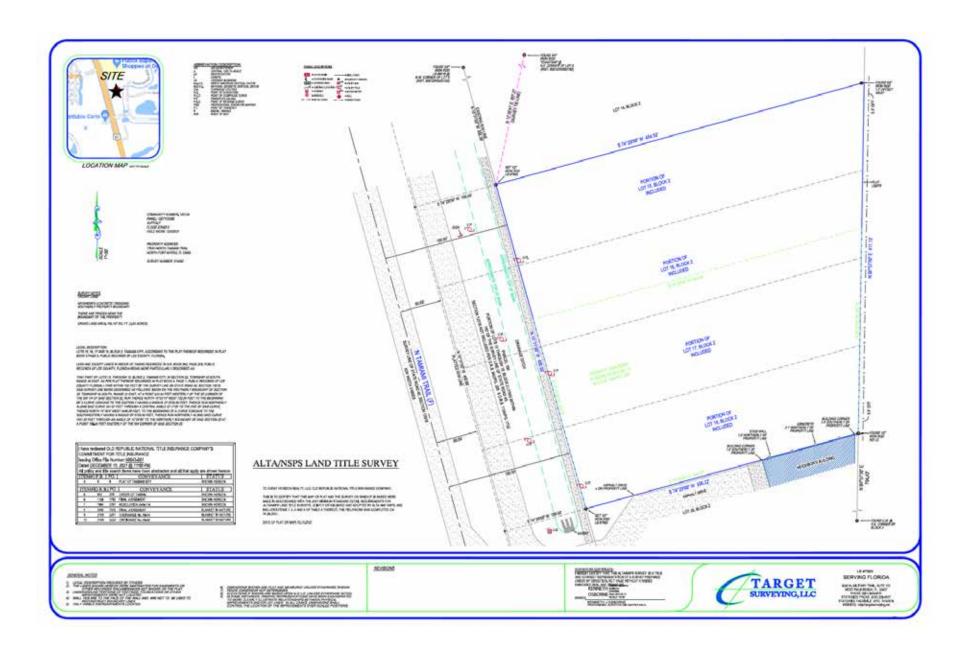

### **BOUNDARY SURVEY**

Subject parcel consists of 3.62 acres land and 400 lineal feet of frontage. The proposed site plan and financial model is to be designed with a 72,000 SF, 3 story climate controlled Big Box and 19,150 SF of standard single-story buildings – no outside or covered parking is allowed per this zoning, for a total project size of 91,150 SF.