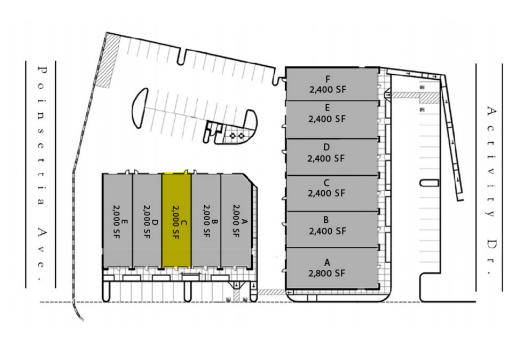

### FLOORPLAN

1236 Activity Drive

| SUITE | SIZE/SF | IMPROVEMENTS             | RATE/SF/MO.  | AVAILABLE        | ACCESS       |
|-------|---------|--------------------------|--------------|------------------|--------------|
| С     | 2,000   | 1 Office, Warehouse & RR | \$1.06/SF MG | December 1, 2019 | Call to Show |