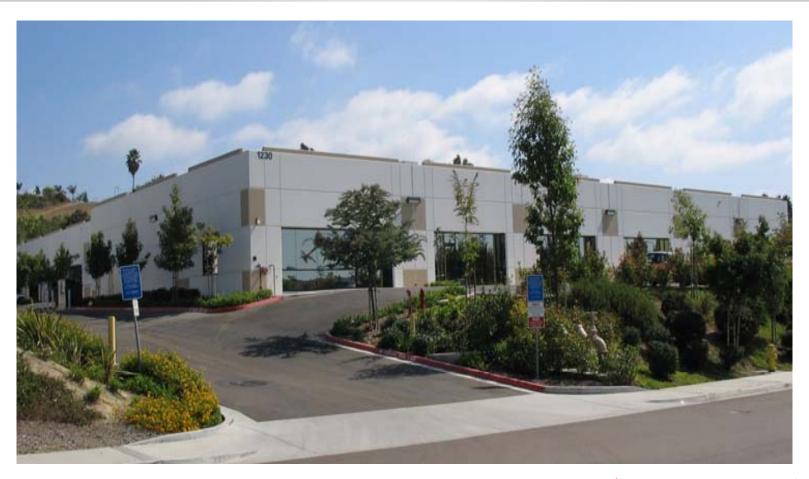

# WAREHOUSE SPACE FOR LEASE VISTA VIEW BUSINESS PARK 1230-1236 ACTIVITY DRIVE | VISTA, CA 92081

#### **Building Amenities**

- 16' minimum clear height
- 10'x 12' grade-level loading
- Fire sprinklered and warehouse lights
- Drive around truck access
- 2-3 skylights per bay
- 2.3/1,000 parking

SEE FOLLOWING PAGE FOR AVAILABILITY