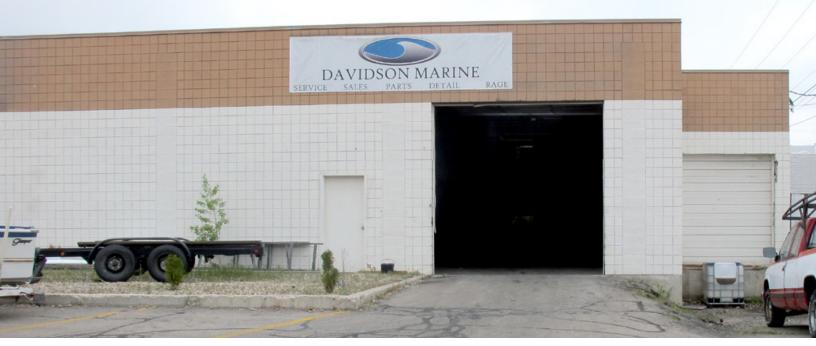

FOR LEASE 4730 South 500 West Murray, Utah 84123

## **Property Highlights**

- 6,574 SF
- Office: can be built to suit
- (1) 12' x 12' ground level overhead door
- (1) 10' x 10' dock high overhead door
- 3 phase power
- Great location and close to access to I-15