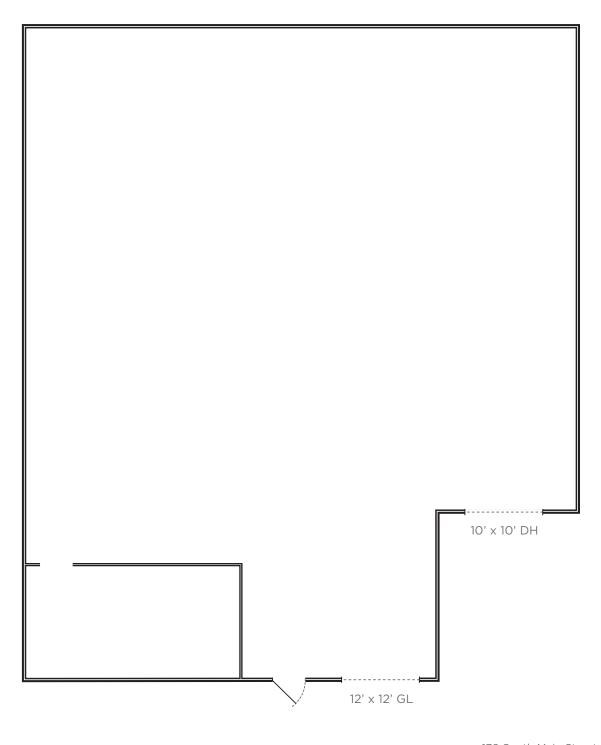

## **Property Highlights**

- 6,574 SF
- Office: can be built to suit
- (1) 12' x 12' ground level overhead door
- (1) 10' x 10' dock high overhead door
- 3 phase power
- Great location and close to access to I-15