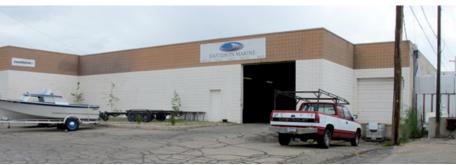

FOR LEASE 4730 South 500 West Murray, Utah 84123

## **Property Highlights**

- 6,574 SF
- Office: can be built to suit
- (1) 12' x 12' ground level overhead door
- (1) 10' x 10' dock high overhead door
- 3 phase power
- Great location and close to access to I-15