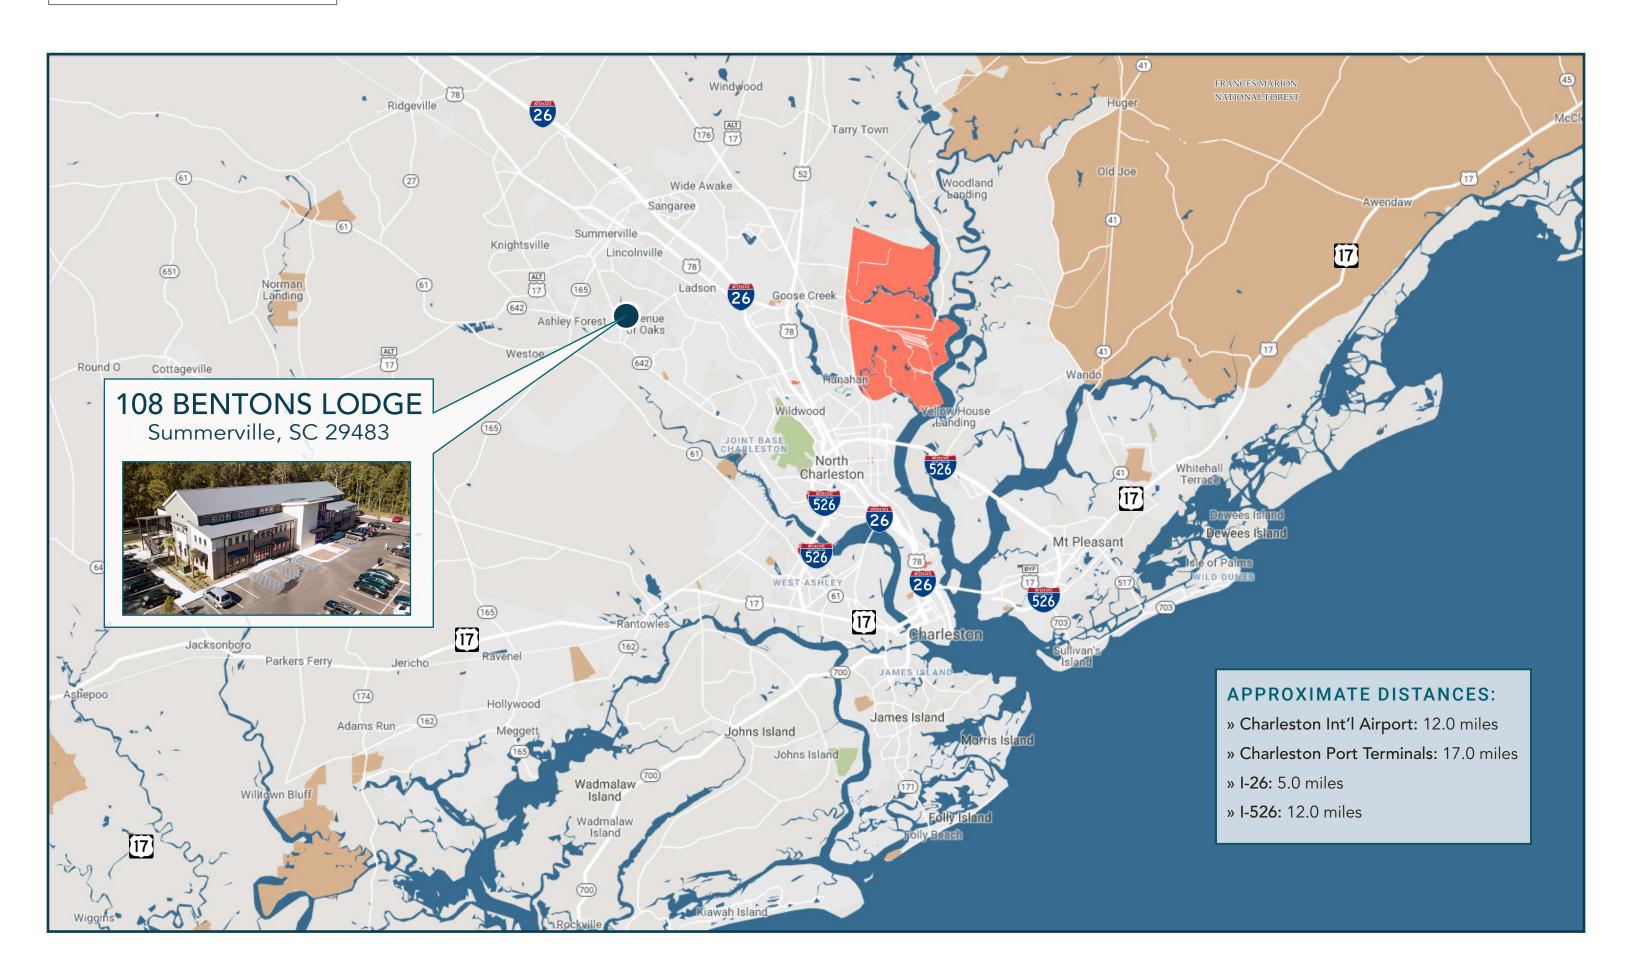

## LOCATION OVERVIEW

Located in Summerville off of Highway 78.

## **PROPERTY SUMMARY**

LOCATION: 108 Benton's Lodge

Summerville, SC 29485

TAX MAP: 154.00.00.048

COUNTY: Dorchester County

LEASE RATE: \$23.00/SF NNN

NNN EXPENSES: (+/-) \$6.50/SF