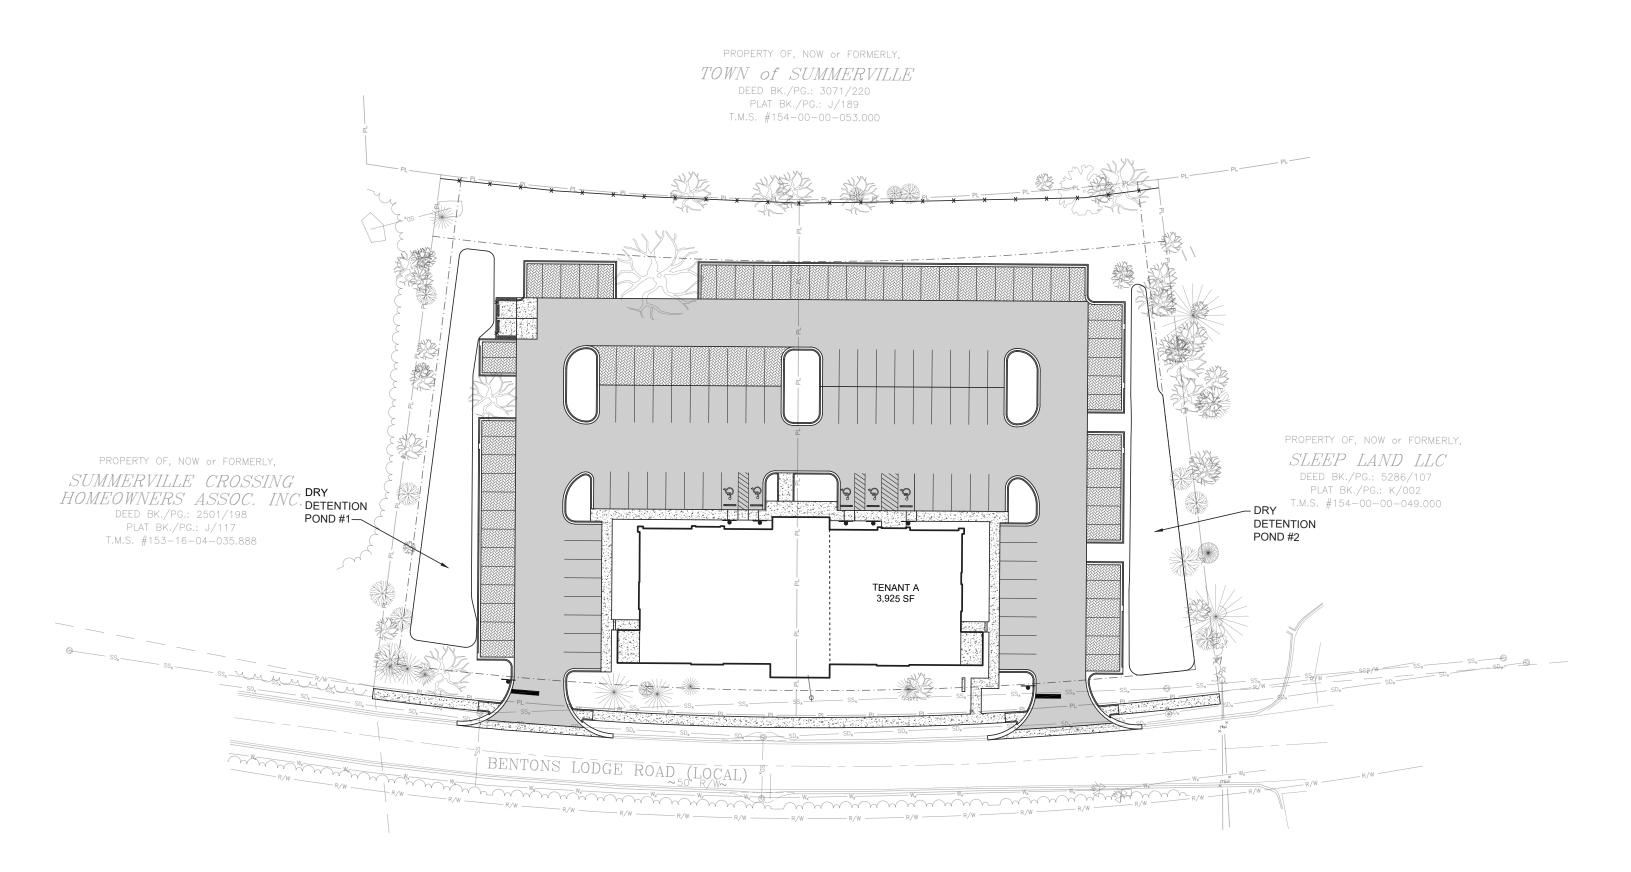

## **PROPERTY SUMMARY**

LOCATION: 108 Benton's Lodge

Summerville, SC 29485

TAX MAP: 154.00.00.048

COUNTY: Dorchester County

LEASE RATE: \$23.00/SF NNN

NNN EXPENSES: (+/-) \$6.50/SF

## **PROPERTY SPECS**

BUILDING SIZE: 20,000 SF AVAILABLE SIZE: 3,925 SF ACREAGE: 2.18 AC YEAR BUILT: 2019

## PROPERTY OVERVIEW

The Bentons Lodge Executive Office located at 108 Bentons Lodge in Summerville, SC, is a two-story 20,000 square foot building which will be the headquarters for CEMS Engineering|Architecture. CEMS will be occupying the majority of the building with one 3,925 square foot space available on the 1st floor for the tenant to build-out to their own space needs with the landlord offering \$40.00/SF in Tenant Improvement allowance. NNN expenses are estimated to be \$6.50/SF.

## LOCATION OVERVIEW

Located in Summerville off of Highway 78.