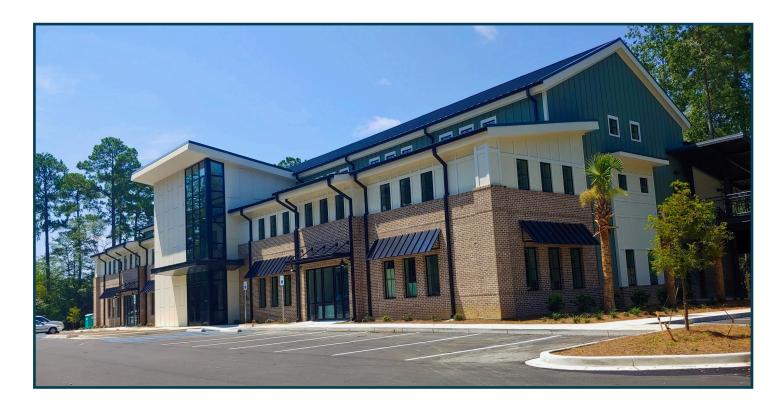

## THE ASSET

## PROPERTY OVERVIEW

The Bentons Lodge Executive Office located at 108 Bentons Lodge in Summerville, SC, is a two-story 20,000 square foot building which will be the headquarters for CEMS Engineering|Architecture. CEMS will be occupying the majority of the building with one 3,925 square foot space available on the 1st floor for the tenant to build-out to their own space needs with the landlord offering \$40.00/SF in Tenant Improvement allowance. NNN expenses are estimated to be \$6.50/SF.