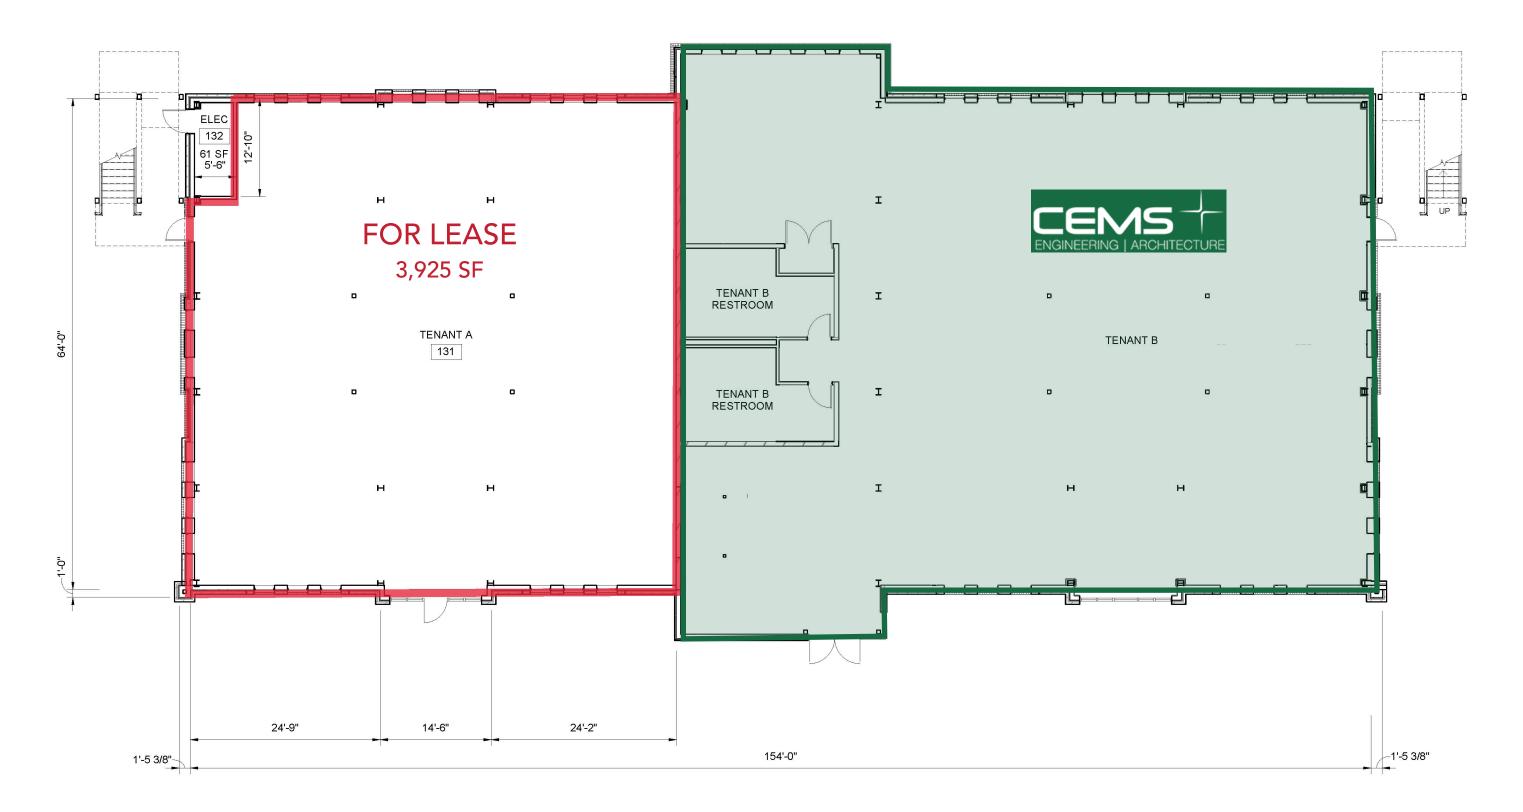

## **PROPERTY SPECS**

BUILDING SIZE: 20,000 SF AVAILABLE SIZE: 3,925 SF ACREAGE: 2.18 AC YEAR BUILT: 2019

## PROPERTY OVERVIEW

The Bentons Lodge Executive Office located at 108 Bentons Lodge in Summerville, SC, is a two-story 20,000 square foot building which will be the headquarters for CEMS Engineering|Architecture. CEMS will be occupying the majority of the building with one 3,925 square foot space available on the 1st floor for the tenant to build-out to their own space needs with the landlord offering \$40.00/SF in Tenant Improvement allowance. NNN expenses are estimated to be \$6.50/SF.