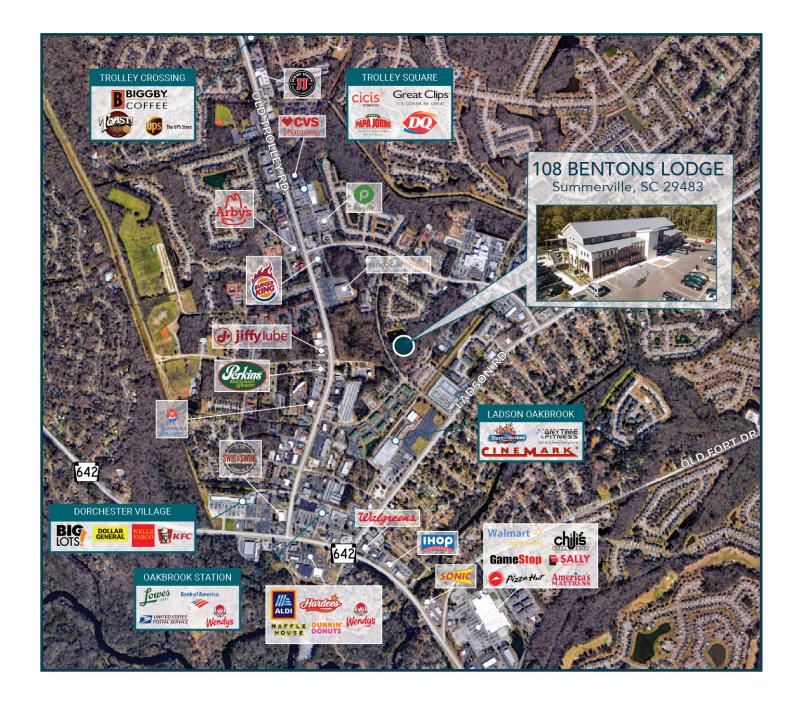

## LOCATION OVERVIEW

Located in Summerville off of Highway 78.

## **PROPERTY SUMMARY**

LOCATION: 108 Benton's Lodge

Summerville, SC 29485

TAX MAP: 154.00.00.048

COUNTY: Dorchester County

LEASE RATE: \$23.00/SF NNN

NNN EXPENSES: (+/-) \$6.50/SF