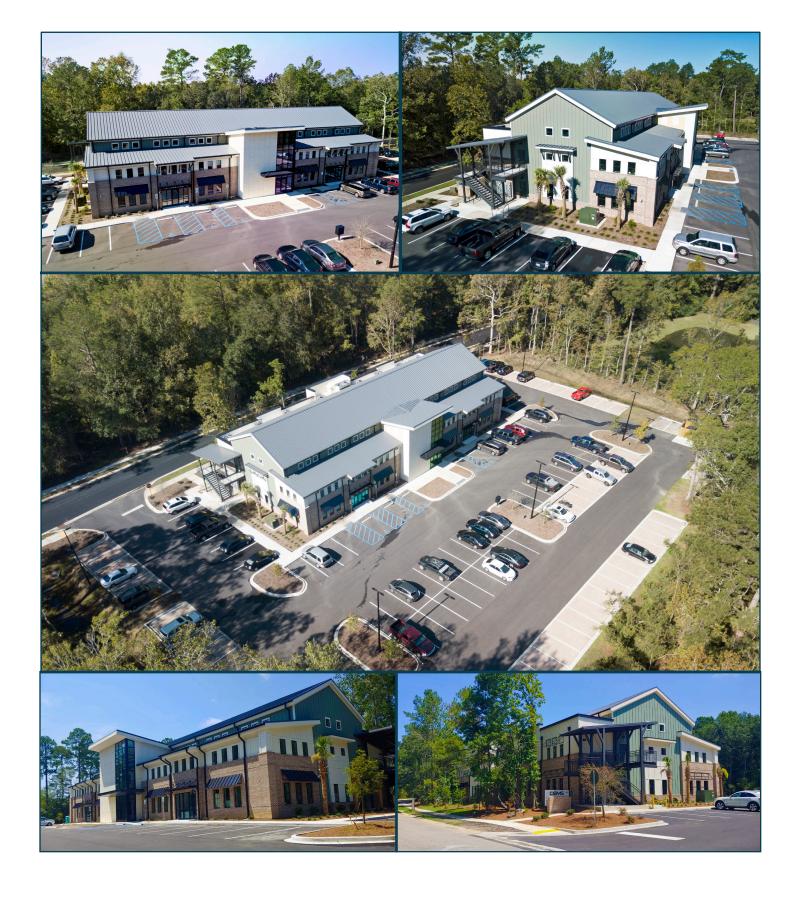

## THE ASSET

## PROPERTY OVERVIEW

The Bentons Lodge Executive Office located at 108 Bentons Lodge in Summerville, SC, is a two-story 20,000 square foot building which will be the headquarters for CEMS Engineering|Architecture. CEMS will be occupying the majority of the building with one 3,925 square foot space available on the 1st floor for the tenant to build-out to their own space needs with the landlord offering \$40.00/SF in Tenant Improvement allowance. NNN expenses are estimated to be \$6.50/SF.

## THE PROPERTY