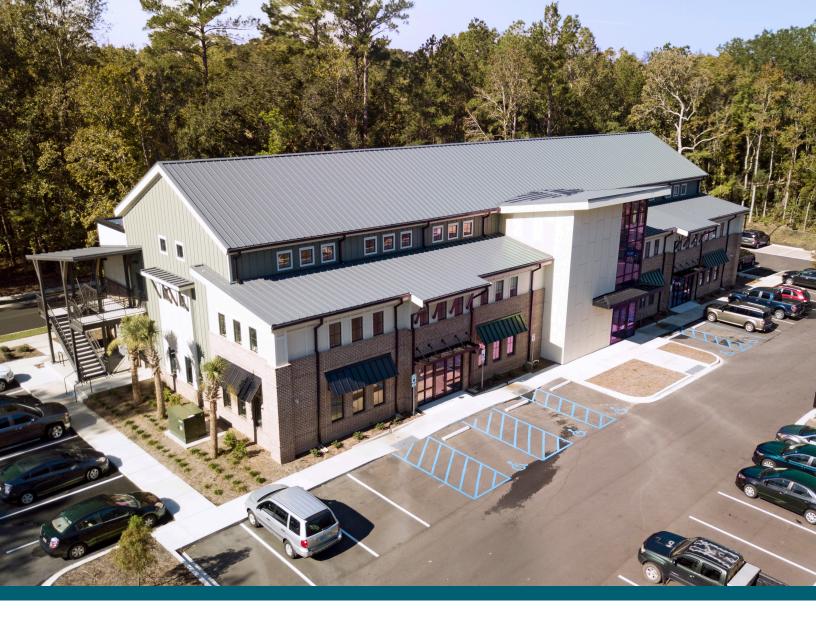

# 108 BENTON'S LODGE

SUMMERVILLE, SC 29483

## PROPERTY OVERVIEW

The Bentons Lodge Executive Office located at 108 Bentons Lodge in Summerville, SC, is a two-story 20,000 square foot building which will be the headquarters for CEMS Engineering|Architecture. CEMS will be occupying the majority of the building with one 3,925 square foot space available on the 1st floor for the tenant to build-out to their own space needs with the landlord offering \$40.00/SF in Tenant Improvement allowance. NNN expenses are estimated to be \$6.50/SF.

## THE PROPERTY