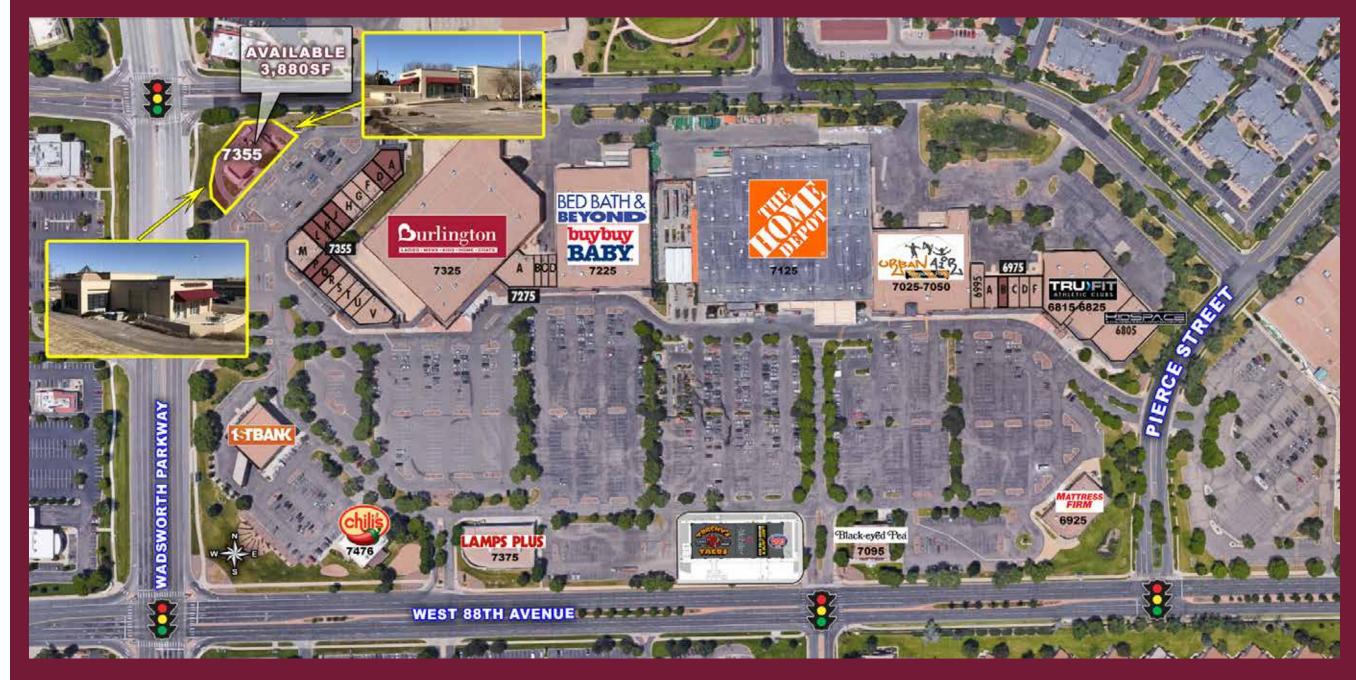

### TENANTS

| SUITE   | NAME                      | SF      |
|---------|---------------------------|---------|
| 6805    | Kidspace                  | 9,650   |
| 6815-25 | Tru Fit Athletic Clubs    | 25,467  |
| 6925    | Mattress Firm             | 10,000  |
| 6975A   | Supercuts                 | 1,400   |
| 6975B   | AVAILABLE                 | 1,610   |
| 6975C   | Sally Beauty Supply       | 1,750   |
| 6975D   | Reality Nails             | 1,120   |
| 6975F   | Vegas Discount Nutrition  | 3,080   |
| 6995    | Fred Astaire Dance Studio | 3,200   |
| 7025-50 | Urban Air                 | 36,416  |
| 7095    | Black-eyed Pea            | 5,500   |
| 7125    | Home Depot                | 114,040 |
| 7225    | BB & Beyond/BB Baby       | 51,584  |
| 7275A-C | My Salon Suites           | 5,822   |
| 7275D   | Pho 78                    | 2,577   |
| 7325    | Burlington Coat Factory   | 79,750  |
| 7355    | AVAILABLE                 | 3,880   |
| 7355A   | AVAILABLE                 | 4,514   |
| 7655D   | AVAILABLE                 | 1,668   |
| 7355F   | Department of the Army    | 2,470   |
| 7355G/H | US Coast Guard            | 2,400   |
| 7355J   | AVAILABLE                 | 2,400   |
| 7355K   | AVAILABLE                 | 1,440   |
| 7355L   | AVAILABLE                 | 1,107   |
| 7355M   | Le Peep                   | 3,315   |
| 7355P   | AVAILABLE                 | 1,400   |
| 7355Q   | AVAILABLE                 | 1,400   |
| 7355R   | Chiropractic              | 1,400   |
| 7355T/U | Plato's Closet            | 4,200   |
| 7355V   | Tandy Leather Factory     | 6,688   |
| 7375    | Lamps Plus                | 12,000  |
| 7476    | Chili's                   | 6,000   |