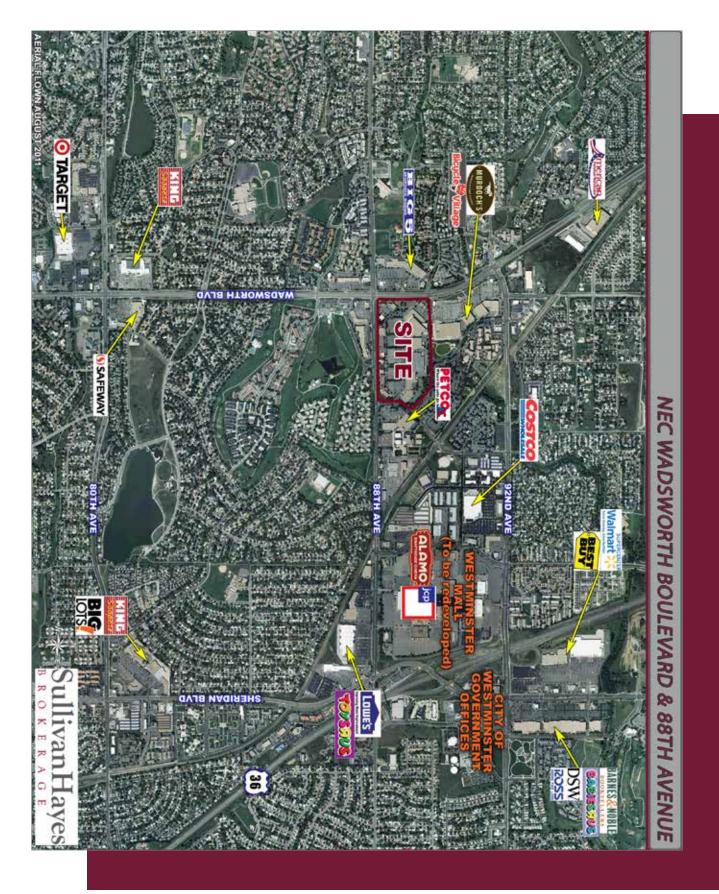

## bowne center at BROOKHILL

### NEC WADSWORTH BOULEVARD & 88TH AVENUE | WESTMINSTER, CO

5570 DTC Parkway | Suite 100 | Greenwood Village, Colorado 80111

CHAINLINKS

Bryan Slaughter 303.370.7459 bslaughter@sullivanhayes.com