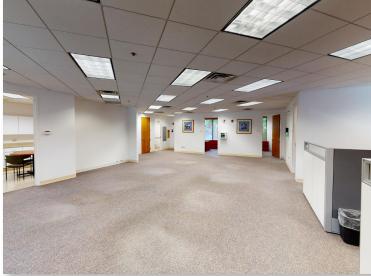

#### BUILDING PHOTOGRAPHS

LEASING | SALES | TENANT ADVISORY | MANAGEMENT

www.chicagolandcommercial.com

1150 W Northwest Highway Mount Prospect, IL

FLOOR PLAN SUITE "B" 2,834 SF

SIZES AND DIMENSIONS ARE APPROXIMATE, ACTUAL MAY VARY.

#### BUILDING FEATURES:

- 2,854 SF High Quality Office Space Available Now
- Located minutes from Mt Prospect & Arlington Hts Metra Train
- Close proximity to shopping and dining
- Single story office building with direct tenant access & private restrooms
- Comcast high-speed internet and cable available
- Covered Parking & surface parking available with elevator ADA compliant
- 24-hour tenant access & tenant controlled HVAC
- Ideal for Attorneys, Accountants, Insurance or other business professionals