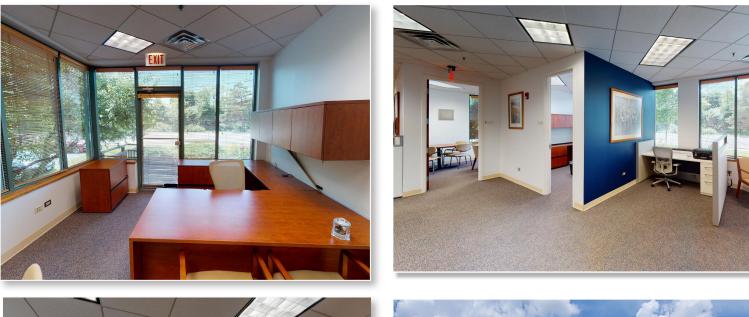

#### BUILDING PHOTOGRAPHS

LEASING | SALES | TENANT ADVISORY | MANAGEMENT

www.chicagolandcommercial.com

1150 W Northwest Highway Mount Prospect, IL

FLOOR PLAN SUITE "B" 2,834 SF

SIZES AND DIMENSIONS ARE APPROXIMATE, ACTUAL MAY VARY.

#### BUILDING FEATURES:

- 2,854 SF High Quality Office Space Available Now
- Located minutes from Mt Prospect & Arlington Hts Metra Train
- Close proximity to shopping and dining
- Single story office building with direct tenant access & private restrooms
- Comcast high-speed internet and cable available
- Covered Parking & surface parking available with elevator ADA compliant
- 24-hour tenant access & tenant controlled HVAC
- Ideal for Attorneys, Accountants, Insurance or other business professionals