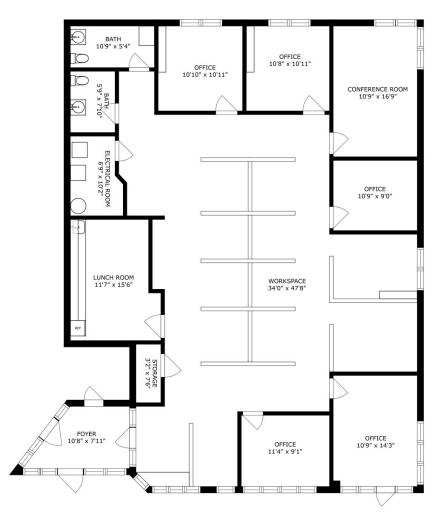

#### BUILDING PHOTOGRAPHS

LEASING | SALES | TENANT ADVISORY | MANAGEMENT

www.chicagolandcommercial.com

1150 W Northwest Highway Mount Prospect, IL

FLOOR PLAN SUITE "B" 2,834 SF

SIZES AND DIMENSIONS ARE APPROXIMATE, ACTUAL MAY VARY.