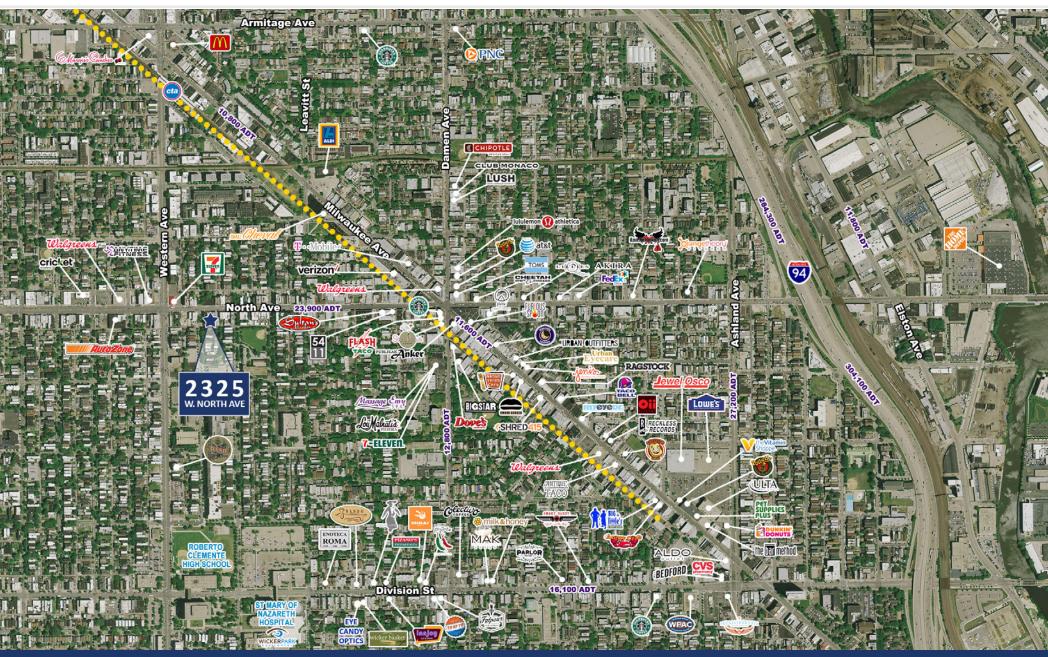

### **SITE SUMMARY**

- Opportunity for sidewalk seating for restaurant user
- Located in the heart of Wicker Park / Bucktown on North Avenue, just west of the Damen / North / Milwaukee intersection
- Extremely dense surrounding residential population
- 41,700 ADT at the intersection of North & Claremont Avenues
- 3,800,000 annual riders at Damen and Western Blue Line "L" stops
- This area is home to some of the hottest dining and retail destinations in Chicago, notably Piece Brewery, Big Star Taco, LoKaL, Furious Spoon, Small Cheval, Paradise Park, Shinola, Urban Outfitters, Akira, Iululemon, and the recently opened boutique hotel, The Robey.