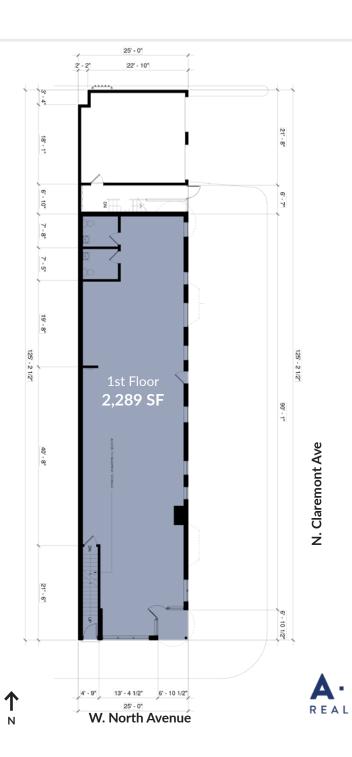

& Claremont Avenues
- 3,800,000 annual riders at Damen and Western Blue Line "L" stops
- This area is home to some of the hottest dining and retail destinations in Chicago, notably Piece Brewery, Big Star Taco, LoKaL, Furious Spoon, Small Cheval, Paradise Park, Shinola, Urban Outfitters, Akira, Iululemon, and the recently opened boutique hotel, The Robey.

| POPULATION DENSITY | 19,372    | ½ Mile |
|--------------------|-----------|--------|
|                    | 73,104    | 1 Mile |
|                    | 232,345   | 2 Mile |
| DAYTIME EMPLOYMENT | 5,377     | ½ Mile |
|                    | 20,324    | 1 Mile |
|                    | 78,195    | 2 Mile |
| AVERAGE HH INCOME  | \$104,381 | ½ Mile |
|                    | \$93,856  | 1 Mile |
|                    | \$92,905  | 2 Mile |



### **RETAIL SPACE AVAILABLE**

# 2325 W. NORTH AVENUE

Bucktown | Chicago, IL





**CONTACT** 

**ANTHONY CAMPAGNI** 

ac@arcregrp.com (630) 908-5695

LAUREN SZYMELL lszymell@arcregrp.com (630) 908-5703 © 2020 ARC Real Estate. All information is from sources believed reliable, not independently verified, and thus subject to errors, omissions, and modifications such as price, listing, square footage, rates and commissions. All information, estimates and projections subject to change, market assumptions, unknown facts and conditions, and future potentialities. ARC Real Estate makes no express or implied representations or warranties, as facts and results may vary materially from all information, estimates and projections. All renderings presented are conceptual.

A·R·C