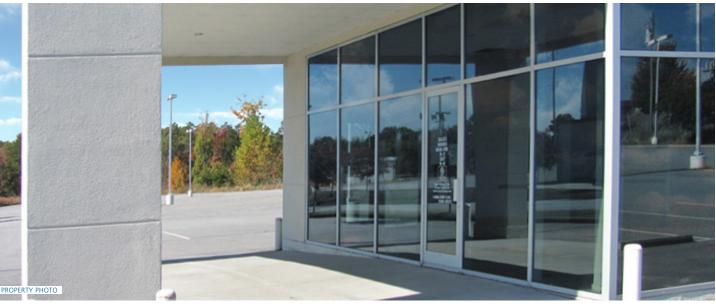

#### **PROPERTY INFORMATION**

| SITE SIZE:     | ± 2.5 Acres (Pad Already Paved) |
|----------------|---------------------------------|
| ZONING:        | C-3 (General Comm. District)    |
| BUILDING SIZE: | 2,498 SF                        |
| PRICE:         | Call for Pricing                |
|                |                                 |

#### **PROPERTY HIGHLIGHTS**

- Excellent free-standing retail opportunity
- Adjacent to Petsmart and close proximity to Home Depot, Dick's Sporting Goods and Target
- Ample parking area around building
- Located at signalized intersection of Catawba Valley Blvd. and 8th Street Drive SE (Lenoir Rhyne Blvd.)
- Adjacent to newly renovated Shurtape Technology corporate offices
- Formerly apart of Paramount Automotive
- Only 0.3 miles from Highway 70 and 0.5 miles from I-40
- Former Hyundai showroom building
- Fronts 8th Street Drive