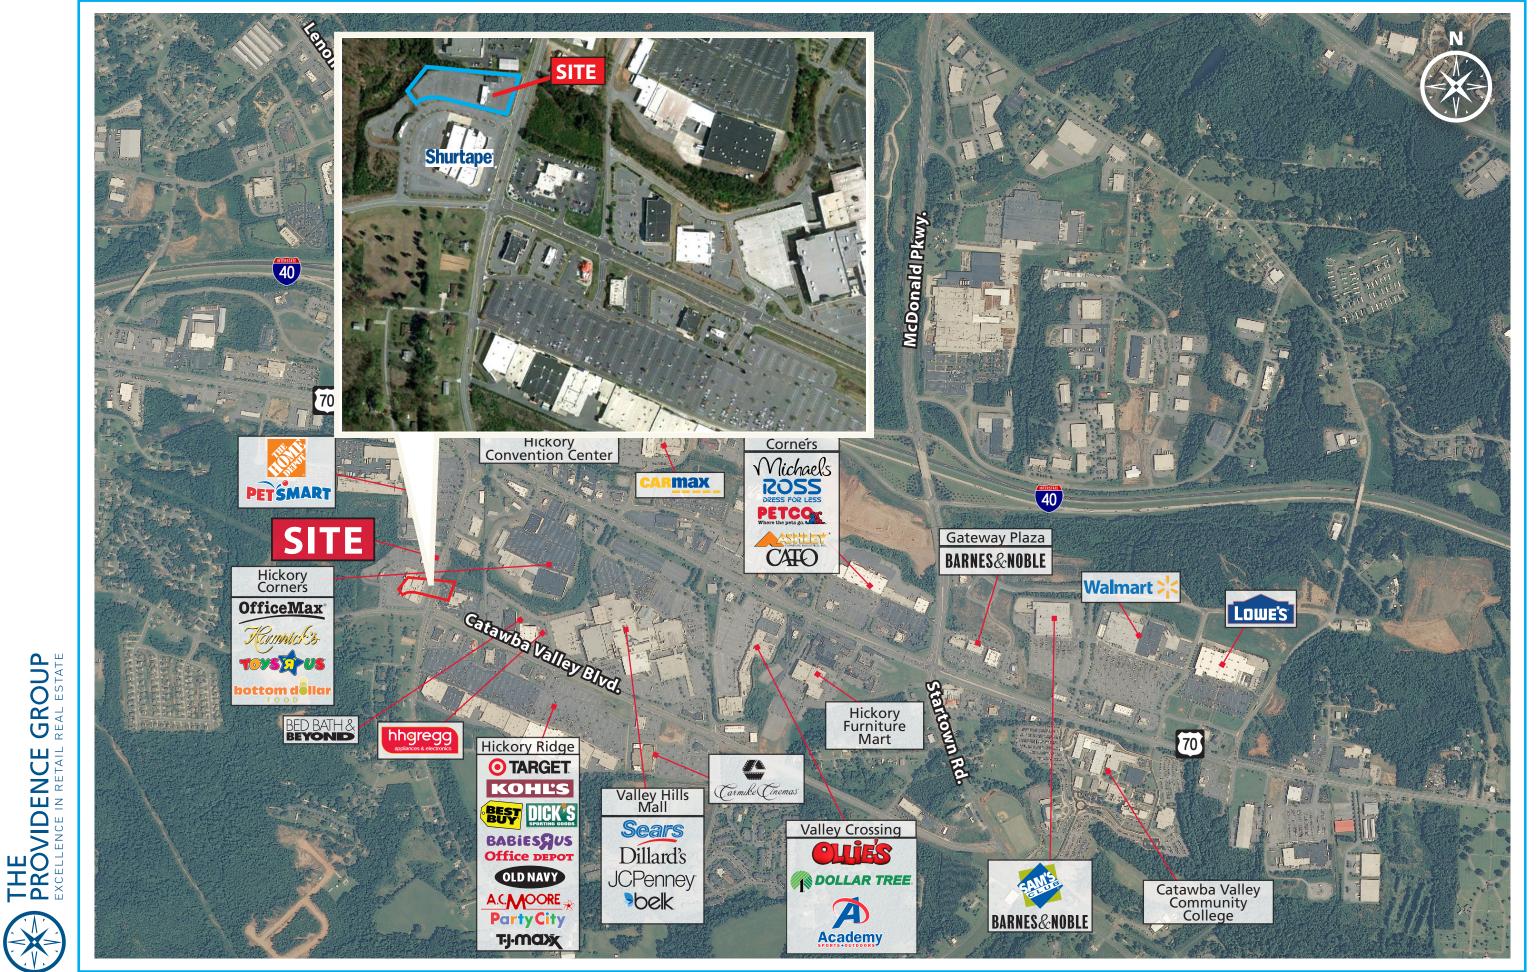

#### **PROPERTY HIGHLIGHTS**

- Excellent free-standing retail opportunity
- Adjacent to Petsmart and close proximity to Home Depot, Dick's Sporting Goods and Target
- Ample parking area around building
- Located at signalized intersection of Catawba Valley Blvd. and 8th Street Drive SE (Lenoir Rhyne Blvd.)
- Adjacent to newly renovated Shurtape Technology corporate offices
- Formerly apart of Paramount Automotive
- Only 0.3 miles from Highway 70 and 0.5 miles from I-40
- Former Hyundai showroom building
- Fronts 8th Street Drive