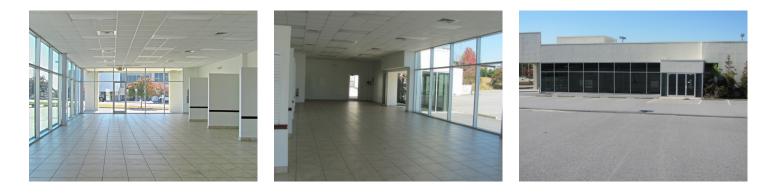

#### **PROPERTY INFORMATION**

| SITE SIZE:     | ± 2.5 Acres (Pad Already Paved) |
|----------------|---------------------------------|
| ZONING:        | C-3 (General Comm. District)    |
| BUILDING SIZE: | 2,498 SF                        |
| PRICE:         | Call for Pricing                |
|                |                                 |

#### **PROPERTY HIGHLIGHTS**

- Excellent free-standing retail opportunity
- Adjacent to Petsmart and close proximity to Home Depot, Dick's Sporting Goods and Target
- Ample parking area around building
- Located at signalized intersection of Catawba Valley Blvd. and 8th Street Drive SE (Lenoir Rhyne Blvd.)
- Adjacent to newly renovated Shurtape Technology corporate offices
- Formerly apart of Paramount Automotive
- Only 0.3 miles from Highway 70 and 0.5 miles from I-40
- Former Hyundai showroom building
- Fronts 8th Street Drive