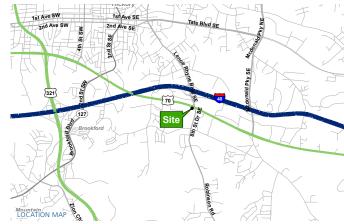

### **± 2.5 ACRES IN HICKORY** 1708 8TH STREET (LENOIR RHYNE BLVD.) | HICKORY, NC 28602

=== ITT CHARACTER STREET CULTURE [/IJ St Dr TUTT 8th i Shurtape Technologies TRAFFIC COUNTS 2015 (NCDOT)

• 13,000 VPD on 8th Street Drive SE (Robinson Rd.) • 9,300 VPD on Catawba Valley Blvd.