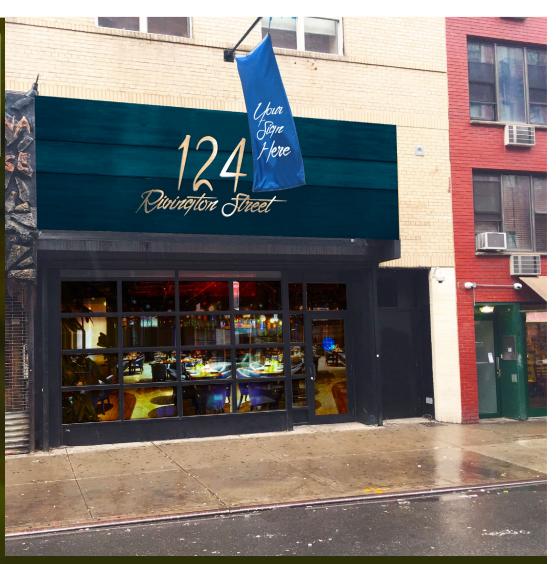

124

Pivington Street

BETWEEN NORFOLK AND ESSEX STREETS

**GROUND FLOOR:** 

**APPROXIMATELY 3,100 SF** 

MEZZANINE:

**APPROXIMATELY 1,200 SF** 

**CEILING HEIGHT:** 

17 FEET

FRONTAGE:

**APPROXIMATELY 20 FEET** 

POSSESSION:

**NOVEMBER 2017** 

**ASKING RENT:** 

**UPON REQUEST** 

## **COMMENTS:**

- Exquisite Lower East Side restaurant opportunity
- HVAC currently existing
- One block from Essex Crossing Project with 1.8 million square feet of mixed residential,commercial and retail being developed
- Surrounded by Essex Market (30,000 sf), Regal Cinemas (60,000 sf) and Smorgasburg (90,000 sf)
- Join some of the Lower East Side's most sought after eateries such as Katz's Deli,
   Clinton Street Bakery, Dirty French, Schillers, Russ and Daughters and Beauty and Essex