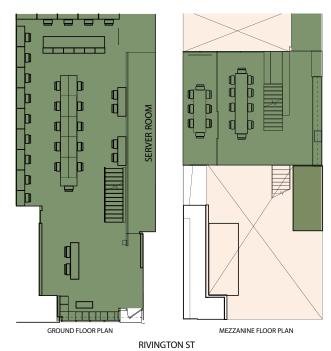

124

Pivington Street

BETWEEN NORFOLK AND ESSEX STREETS

**GROUND FLOOR:** 

**APPROXIMATELY 3,100 SF** 

MEZZANINE:

**APPROXIMATELY 1,200 SF** 

**CEILING HEIGHT:** 

17 FEET

FRONTAGE:

**APPROXIMATELY 20 FEET** 

POSSESSION:

**NOVEMBER 2017** 

**ASKING RENT:** 

**UPON REQUEST** 