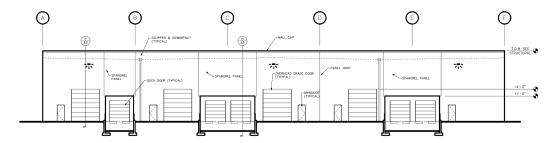

# For Sale or Lease

## 121st Business Park Building C

12305 NE 56th St Vancouver, WA

Building Size: 25,000 SF

Land Area: 2.39 acres

Clear Height: 24' minimum

Fully designed new construction can be delivered Q4 2016

High quality concrete tilt construction

5 dock, 4 grade level doors

Excellent Vancouver location near I-205/SR-500 intersection

Land Sale Price: \$832.867

Building Sale/Lease: Call for Pricing





#### Contact

Zach Francis
Vice President
503.221.2290
zachf@kiddermathews.com

Karla Hansen 503.721.2727 khansen@kiddermathews.com



## For Sale or Lease

### **Building Elevations**





### **Building Floor Plan**



#### Contact

Zach Francis Vice President 503.221.2290 zachf@kiddermathews.com

**Karla Hansen** 503.721.2727

khansen@kiddermathews.com