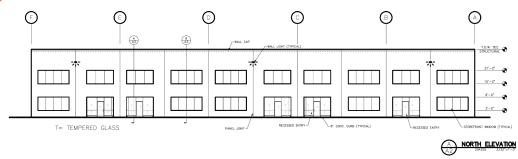

# For Sale or Lease

## 121st Business Park Building C

12305 NE 56th St Vancouver, WA

Building Size: 25,000 SF

Land Area: 2.39 acres

Clear Height: 24' minimum

Fully designed new construction can be delivered Q4 2016

High quality concrete tilt construction

5 dock, 4 grade level doors

Excellent Vancouver location near I-205/SR-500 intersection

Land Sale Price: \$832.867

Building Sale/Lease: Call for Pricing





#### Contact

Zach Francis
Vice President
503.221.2290
zachf@kiddermathews.com

Karla Hansen 503.721.2727 khansen@kiddermathews.com



## For Sale or Lease

### **Building Elevations**





### **Building Floor Plan**



#### Contact

Zach Francis Vice President 503.221.2290 zachf@kiddermathews.com

**Karla Hansen** 503.721.2727

khansen@kiddermathews.com