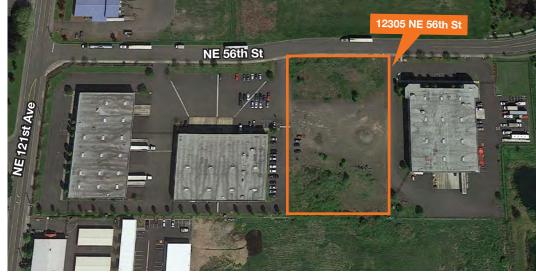

## 121st Business Park Building C

12305 NE 56th St Vancouver, WA

Building Size: 25,000 SF

Land Area: 2.39 acres

Clear Height: 24' minimum

Fully designed new construction can be delivered Q4 2016

High quality concrete tilt construction

5 dock, 4 grade level doors

Excellent Vancouver location near I-205/SR-500 intersection

Land Sale Price: \$832.867

Building Sale/Lease: Call for Pricing