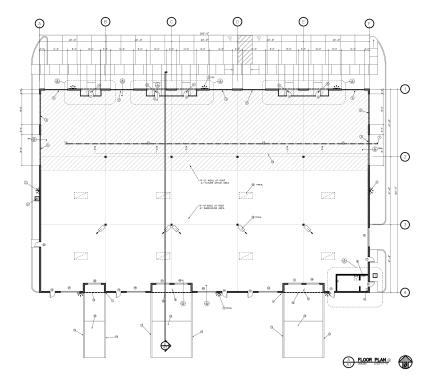

# For Sale or Lease

## 121st Business Park Building C

12305 NE 56th St Vancouver, WA

Building Size: 25,000 SF

Land Area: 2.39 acres

Clear Height: 24' minimum

Fully designed new construction can be delivered Q4 2016

High quality concrete tilt construction

5 dock, 4 grade level doors

Excellent Vancouver location near I-205/SR-500 intersection

Land Sale Price: \$832.867

Building Sale/Lease: Call for Pricing





#### Contact

Zach Francis
Vice President
503.221.2290
zachf@kiddermathews.com

Karla Hansen 503.721.2727 khansen@kiddermathews.com



## For Sale or Lease

### **Building Elevations**





### **Building Floor Plan**



#### Contact

Zach Francis Vice President 503.221.2290 zachf@kiddermathews.com

**Karla Hansen** 503.721.2727

khansen@kiddermathews.com