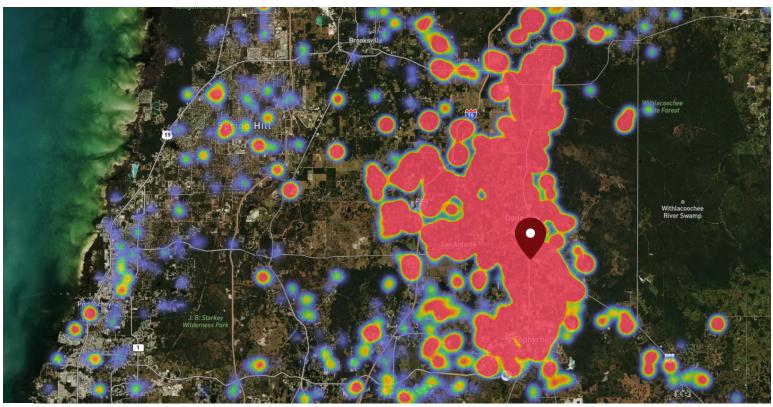

### SITE VISIT DENSITY

Red, orange, and yellow colors represent the location of 60% of site visitors

Data provided by Placer Labs Inc. (www.placer.ai)