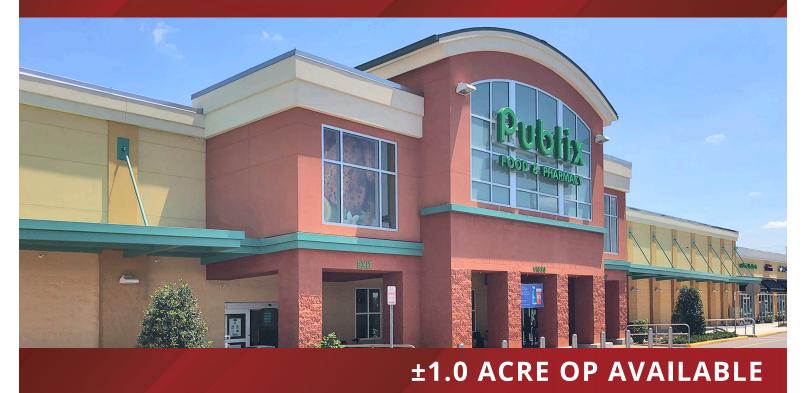

# Publix #1496 - Shoppes of Dade City

11830 US Highway 301 Dade City, FL 33525 28.328, -82.187

## PROPERTY HIGHLIGHTS

- Pasco County, Dade City
- Brand New Publix-Anchored Center Opened October 2015
- Outparcel Available for Lease
- Conveniently Located North of Tampa and West of Orlando Where State Road 52 Intersects with US Highway-301
- Easy Access to Interstate-75 and The Florida Turnpike
- Dade City is also Convenient to Orlando, Tampa and their International Airports
- Newest Premier Retail Shopping Center in Dade City
- Combined Traffic Count: 31,600 VPD