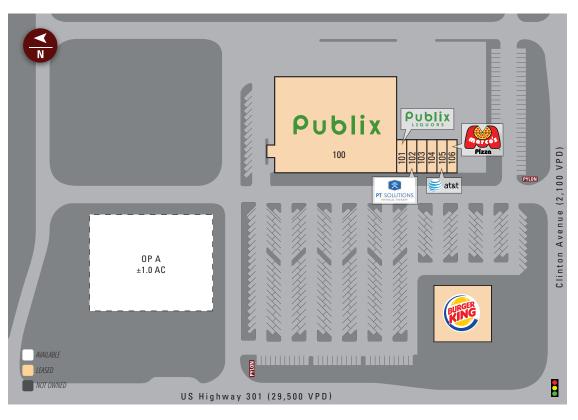

### SITE PLAN

| Suite | Tenant              | Size   |
|-------|---------------------|--------|
| 100   | Publix              | 45,600 |
| 101   | Publix Liquor Store | 1,400  |
| 102   | PT Solutions        | 1,400  |
| 103   | Lee Nails           | 1,400  |
| 104   | China King          | 1,400  |
| 105   | AT&T                | 1,400  |
| 106   | Marco's Pizza       | 1,400  |
| OP A  | AVAILABLE           | ±1 AC  |
| OP B  | Burger King         | ±1 AC  |

TOTAL 54,000