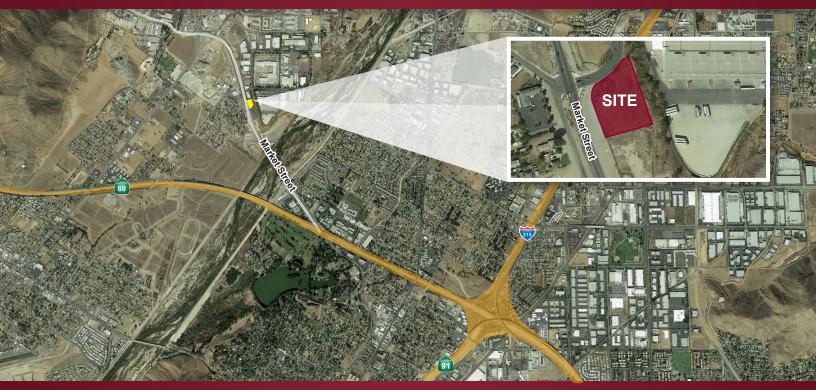

## FOR SALE +2 Acres of Industrial Land Jurupa Valley

## Market Street & Via Cerro, Jurupa Valley, CA

## **PROPERTY HIGHLIGHTS**

- Monument Sign on Property
- MSC Zoning City of Jurupa Valley
- Signalized Intersection
- Level Typography
- Partially Improved w/Curb & Gutter
- BTS Opportunity Available
- Easy Access to 91, 60, 215 Freeway