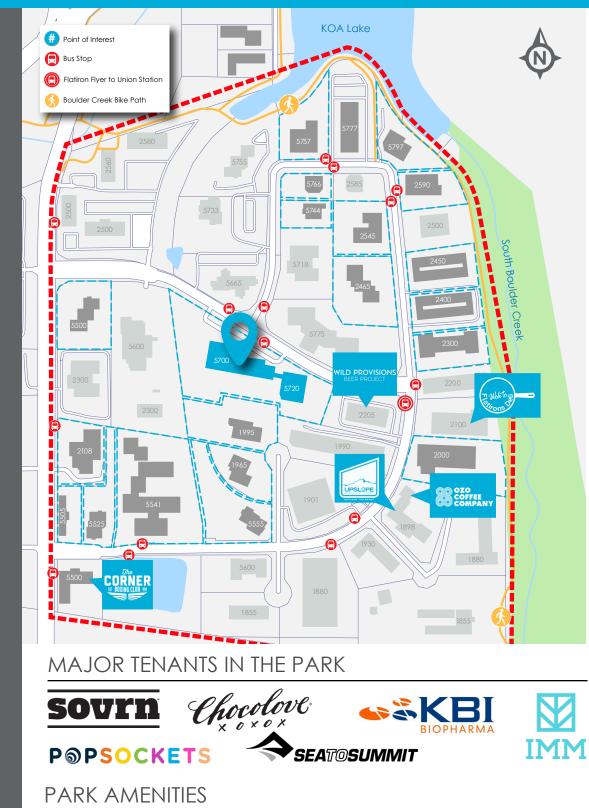

#### **PROPERTY HIGHLIGHTS**

- Excellent access from US Hwy 36 and Hwy 119
- Boulder is a highly desired location with a diverse mix of national, regional and local companies
- Plenty of outdoor space including parks and trails within walking distance of Flatiron Park

I Woké

**G** RATIO .000.

ZONING IG

23 BUILDING CAMPUS 1MILLION SQUARE FEET

FLAT IRON PARK

www.flatironpark.com