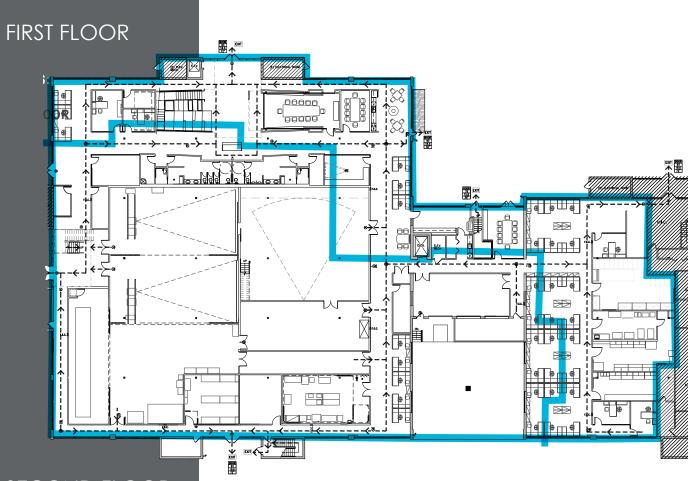

## OFFICE/FLEX/R&D/LAB SPACE FOR LEASE

58,364± SF Available - LEASE RATE NEGOTIABLE Operating Expenses = \$9.26/SF excluding utilities and janitorial (Est. 2020)