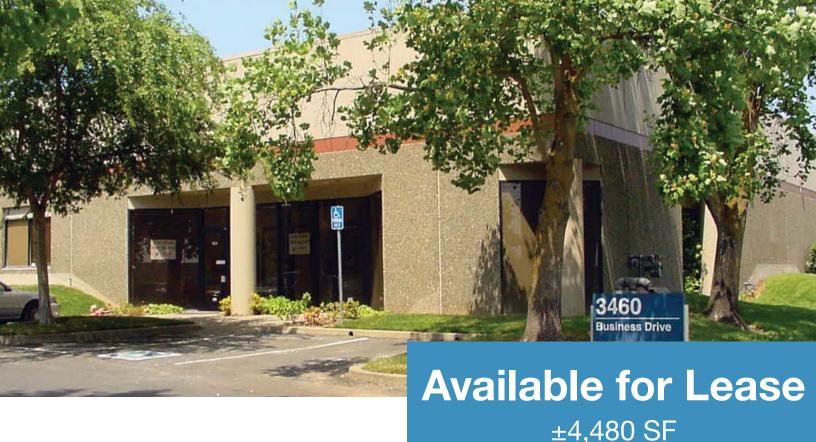

## **Jackson Business Park**

### 3460 Business Drive, Sacramento

#### **Description**

A single story flex building. Approximately  $\pm 4,480$  square feet of Office/Tech, including  $\pm 3,035$  square feet of warehouse space.

Located in Jackson Business Park on Business Drive. Four (4) blocks South of Highway 50, off of 14th Avenue between 65th Expressway and Power Inn Road. Minutes from Downtown.

# 3460 Business Drive Sacramento, CA

| Available Units                    | Total SF  | Warehouse | Office    | Monthly Rent   |
|------------------------------------|-----------|-----------|-----------|----------------|
| 3460 Business Drive, Suite 100/104 | ±4,480 SF | ±1,445 SF | ±3,035 SF | \$4,256.°° NNN |