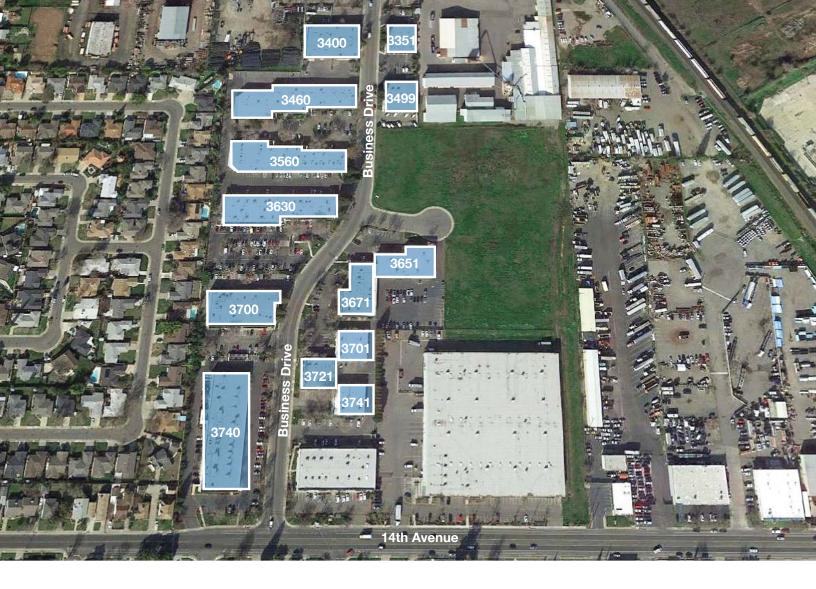

#### **Description**

A single story flex building. Approximately  $\pm 4,480$  square feet of Office/Tech, including  $\pm 3,035$  square feet of warehouse space.

Located in Jackson Business Park on Business Drive. Four (4) blocks South of Highway 50, off of 14th Avenue between 65th Expressway and Power Inn Road. Minutes from Downtown.