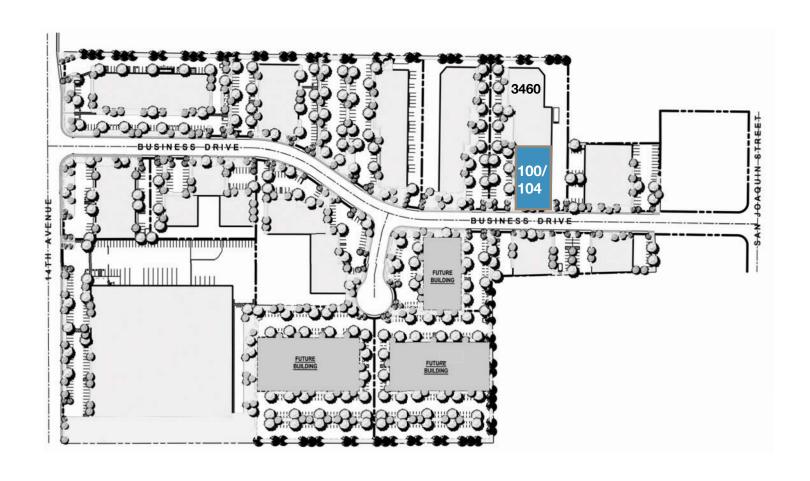

# 3460 Business Drive Sacramento, CA

| Available Units                    | Total SF  | Warehouse | Office    | Monthly Rent   |
|------------------------------------|-----------|-----------|-----------|----------------|
| 3460 Business Drive, Suite 100/104 | ±4,480 SF | ±1,445 SF | ±3,035 SF | \$4,256.°° NNN |

### 3460 Business Drive, Sacramento

Suite 100/104 ±4,480 SF