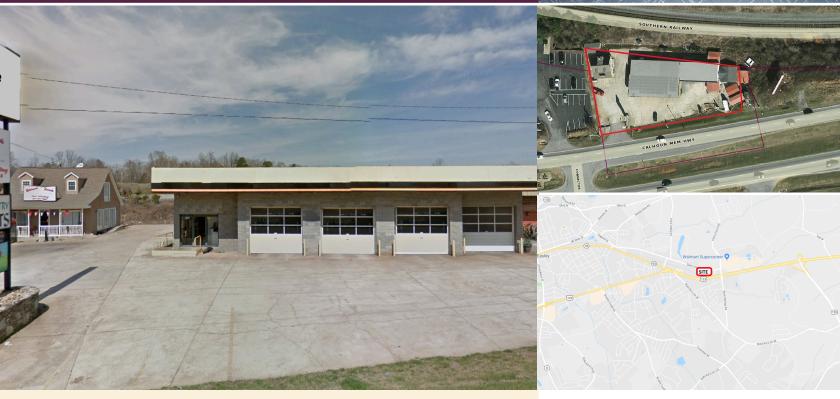

## Automotive Shop & Retail Center

5108 Calhoun Memorial Hwy | Easley SC 29640

## Located on Calhoun Memorial Hwy minutes from Downtown Easley.

- Parcel with 4 buildings For Sale: \$2,000,000
  - 0.58AC
  - 300± feet of frontage
- Automotive shop For Lease: \$6,000/mo
  - 5,900±SF Shop
  - 4 Bays with roll up doors
  - 2 Lifts, 1 Compressor
  - Pylon Signage on Calhoun Memorial Hwy