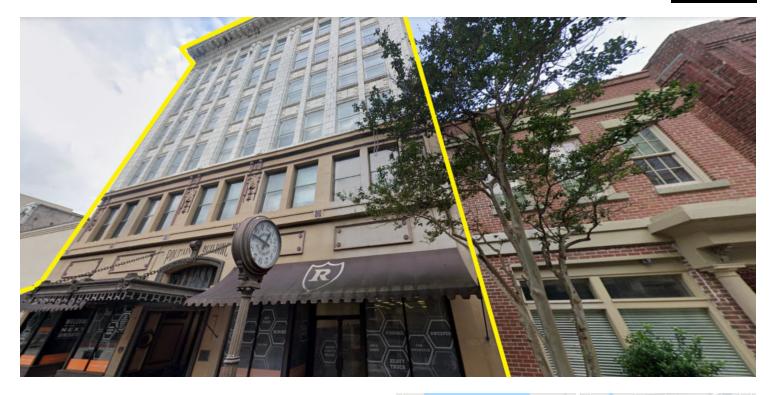

# FIRST SKY-SCRAPER IN BATON ROUGE - Reduced!

345 THIRD ST., BATON ROUGE, LA 70801

SAURAGE ROTENBERG COMMERCIAL REAL ESTATE

±32,500 SF

#### **PROPERTY HIGHLIGHTS**

- Classic Office Building on National Register of Historic Places
- First "Sky Scraper" in Baton Rouge
- Neo-Classical Architectural Style, Architect Favrot + Livaudais, New Orleans, Louisiana
- Steel/Concrete Structure w/ Brick Facade (Applied Masonry)
- Facade tax credits have not been used. (Could be 10-15% of market value)
- Two (2) Elevators Under Maintenance Contract
- Former Governor's Huey Long and Earl Long had Offices in the Building
- Ideal for High-End Executive Offices or New Residential Development