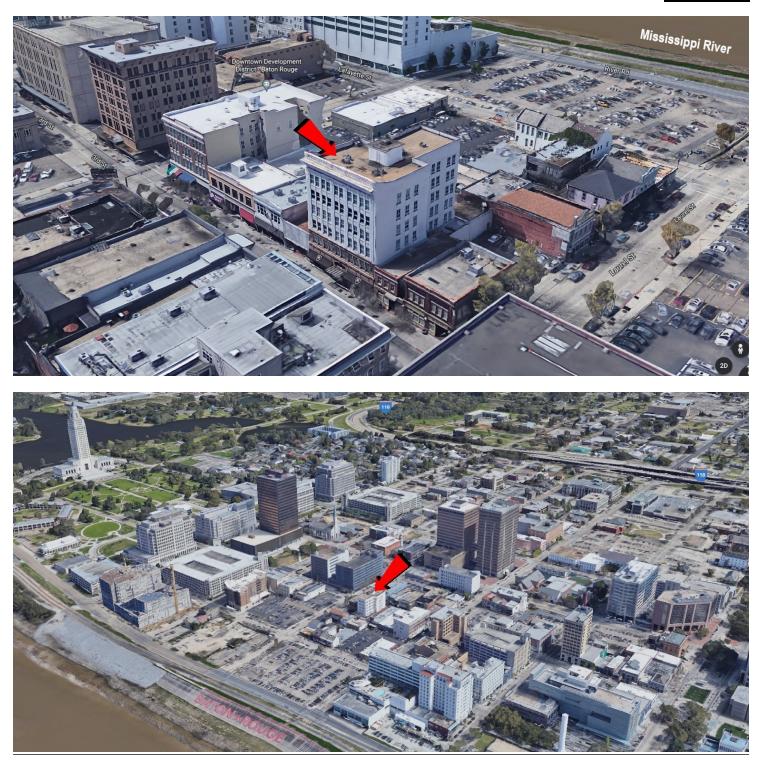

# FIRST SKY-SCRAPER IN BATON ROUGE - Reduced!

345 THIRD ST., BATON ROUGE, LA 70801

SAURAGE ROTENBERG COMMERCIAL REAL ESTATE

±32,500 SF