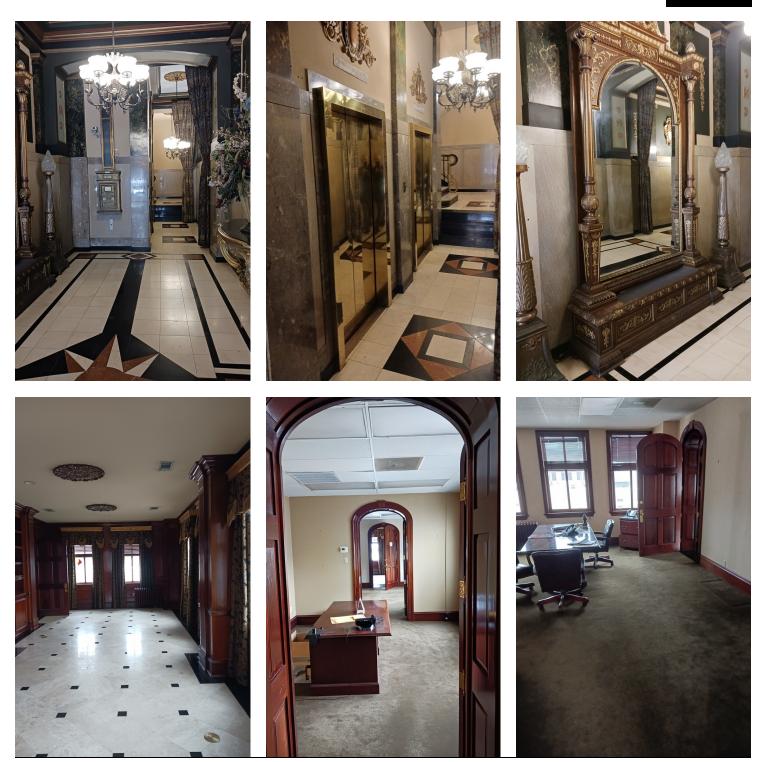

#### **PROPERTY HIGHLIGHTS**

- Classic Office Building on National Register of Historic Places
- First "Sky Scraper" in Baton Rouge
- Neo-Classical Architectural Style, Architect Favrot + Livaudais, New Orleans, Louisiana
- Steel/Concrete Structure w/ Brick Facade (Applied Masonry)
- Facade tax credits have not been used. (Could be 10-15% of market value)
- Two (2) Elevators Under Maintenance Contract
- Former Governor's Huey Long and Earl Long had Offices in the Building
- Ideal for High-End Executive Offices or New Residential Development