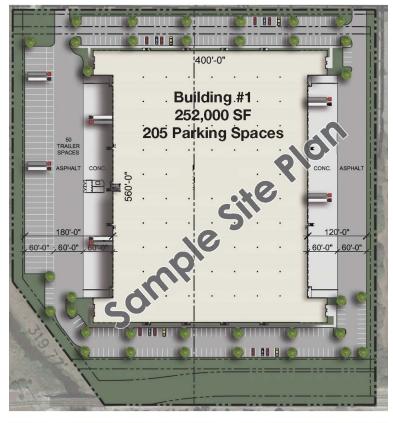

#### **PROPERTY OVERVIEW**

- 13.30 Acres available for Build-To-Suit or Sale
- Site can accommodate up to 252,000 SF
- Site can be developed as:

Option 1: 232,000 SF cross dock with 210 parking spaces

Option 2: 252,000 SF cross dock with 205 parking spaces

Option 3: 2 rear load buildings, 228,600 SF with 230 parking spaces

Option 3: 2 rear load buildings, 216,600 SF with 290 parking spaces

- This is a high quality, mature industrial park with over 2 million SF of buildings already in place.
- The Park is institutionally owned and maintained, and the site is fully entitled.
- Off-site water retention
- All utilities stubbed to the site(s)
- Zoned I-P (Industrial Park, City of Orlando)
- Buildings can be designed in any configuration. Site plans attached show rear load and cross dock configurations.