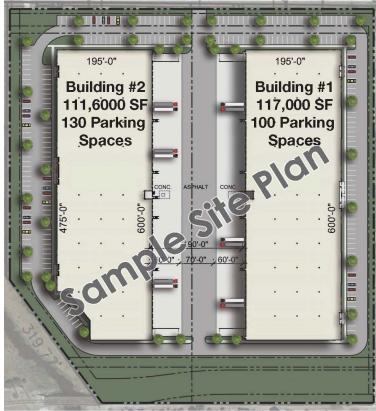

Option 3: 2 rear load buildings, 228,600 SF with 230 parking spaces

Option 3: 2 rear load buildings, 216,600 SF with 290 parking spaces

- This is a high quality, mature industrial park with over 2 million SF of buildings already in place.
- The Park is institutionally owned and maintained, and the site is fully entitled.
- Off-site water retention
- All utilities stubbed to the site(s)
- Zoned I-P (Industrial Park, City of Orlando)
- Buildings can be designed in any configuration. Site plans attached show rear load and cross dock configurations.