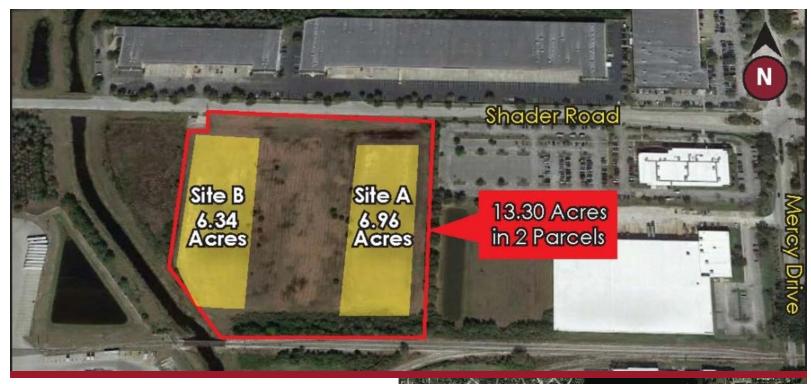

#### **PROPERTY OVERVIEW**

- 13.30 Acres available for Build-To-Suit or Sale
- Site can accommodate up to 252,000 SF
- Site can be developed as:

Option 1: 232,000 SF cross dock with 210 parking spaces

Option 2: 252,000 SF cross dock with 205 parking spaces

### LAND DATA

**Total Land Size:** 13.30 Acres available for

Build-To-Suit

I-P (Industrial Park, City of Zoning:

Orlando)