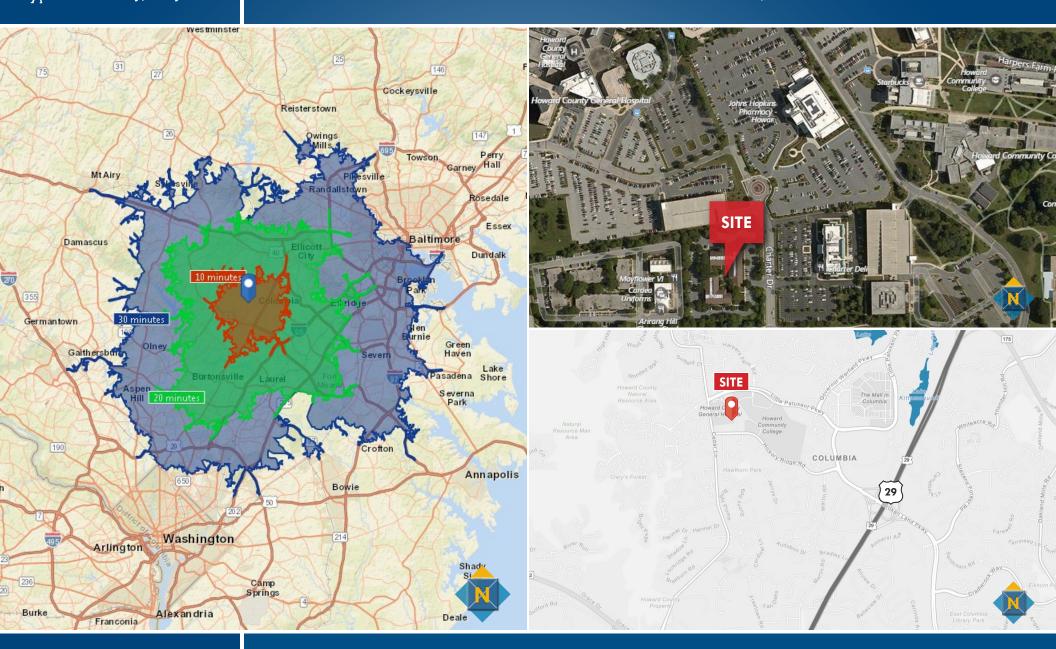

## LOCATION AND DRIVE TIMES HAWTHORN EXECUTIVE CENTER | 10705-10715 CHARTER DRIVE | COLUMBIA, MARYLAND 21044