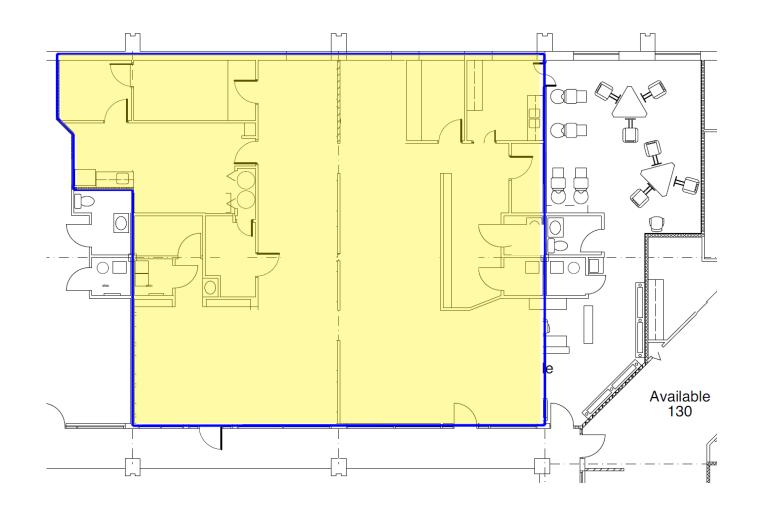

### **SUITE 160 FLOOR PLAN**

HAWTHORN EXECUTIVE CENTER | 10705-10715 CHARTER DRIVE | COLUMBIA, MARYLAND 21044