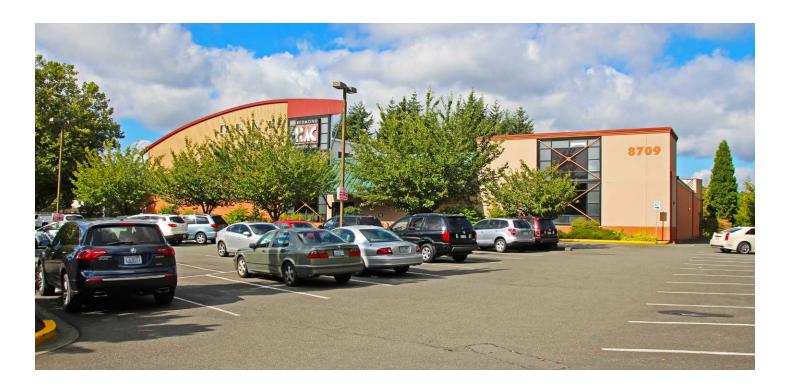

## FREE-STANDING RETAIL

8709 161ST AVENUE NE

#### **BUILDING HIGHLIGHTS**

- + Free-standing junior anchor space
- + Build out includes basketball court, rock climbing wall
- + Adjacent to Bella Bottega Shopping Center
- + 96 parking stalls
- + 25' ceiling heights in half of the building