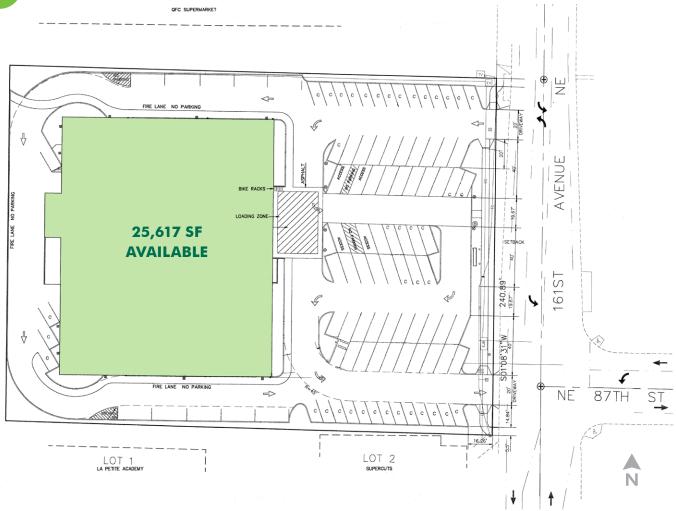

| Property Profile |                              |  |  |
|------------------|------------------------------|--|--|
| Land Area        | 1.8 acres (78,404 SF)        |  |  |
| Building Area    | 25,617 SF                    |  |  |
| Zoning           | Town Square, City of Redmond |  |  |
| Lease Rate       | \$20.00 PSF                  |  |  |