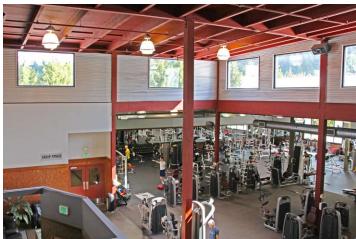

#### **BUILDING HIGHLIGHTS**

- + Free-standing junior anchor space
- + Build out includes basketball court, rock climbing wall
- + Adjacent to Bella Bottega Shopping Center
- + 96 parking stalls
- + 25' ceiling heights in half of the building