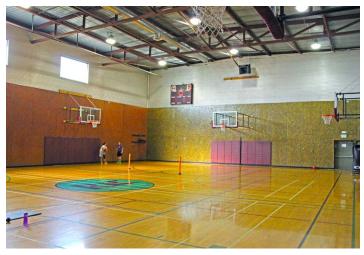

#### **BUILDING HIGHLIGHTS**

- + Free-standing junior anchor space
- + Build out includes basketball court, rock climbing wall
- + Adjacent to Bella Bottega Shopping Center
- + 96 parking stalls
- + 25' ceiling heights in half of the building