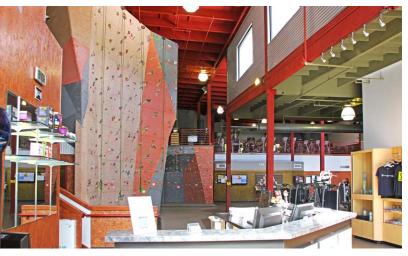

#### **BUILDING HIGHLIGHTS**

- + Free-standing junior anchor space
- + Build out includes basketball court, rock climbing wall
- + Adjacent to Bella Bottega Shopping Center
- + 96 parking stalls
- + 25' ceiling heights in half of the building