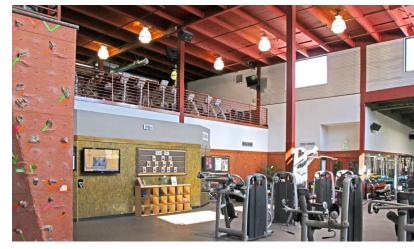

#### **BUILDING HIGHLIGHTS**

- + Free-standing junior anchor space
- + Build out includes basketball court, rock climbing wall
- + Adjacent to Bella Bottega Shopping Center
- + 96 parking stalls
- + 25' ceiling heights in half of the building