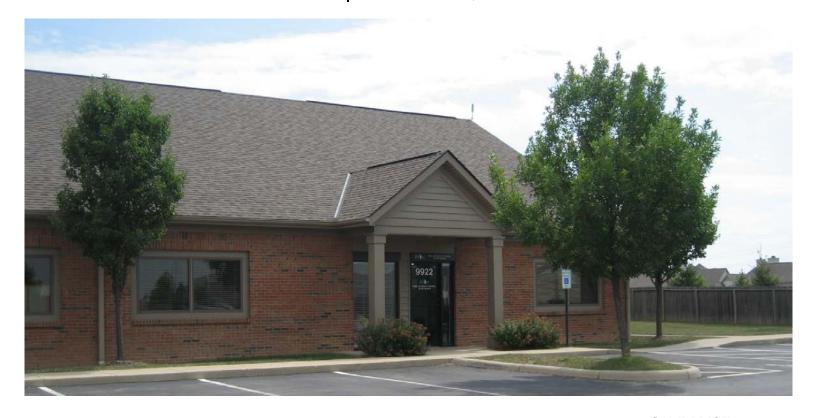

# 9922 BREWSTER LANE | POWELL, OHIO 43065

#### **PROPERTY HIGHLIGHTS**

- Condo includes a reception area, 4 large offices, conference room, kitchenette, storage, 2 ADA restrooms and 1 shower.
- Just off Sawmill Pkwy, east of the Wedgewood Golf & Country Club
- Near restaurants, banks, day-care and shopping
- Located in Liberty Township no city income tax
- · Monument signage available