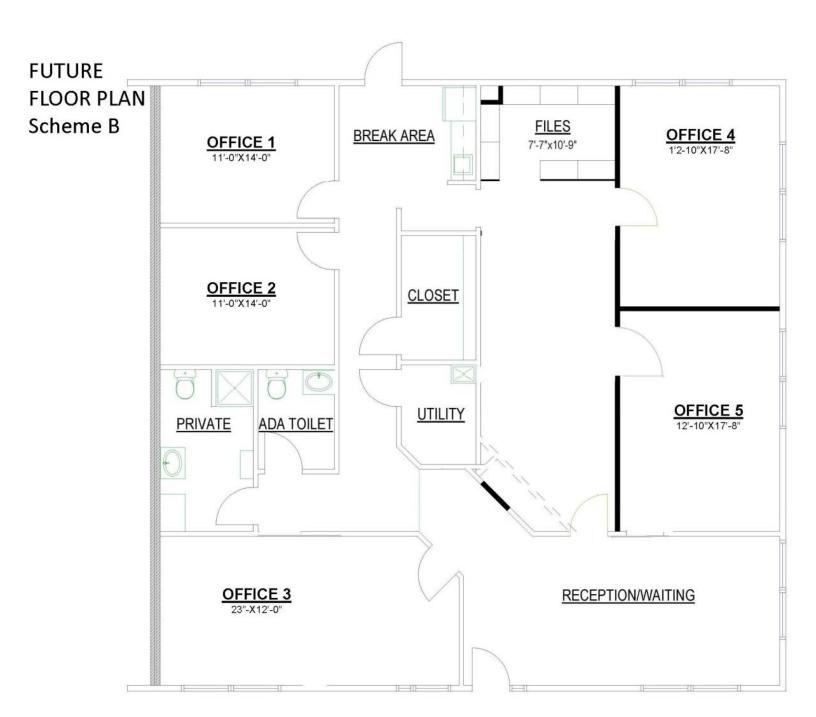

# **OFFICE CONDO FOR SALE OR LEASE** FLOOR PLAN

For more information, please contact:

**CORY KOOPERMAN** 

Director 614.883.1035

cory.kooperman@ngkf.com

#### **PROPERTY HIGHLIGHTS**

- Condo includes a reception area, 4 large offices, conference room, kitchenette, storage, 2 ADA restrooms and 1 shower.
- Just off Sawmill Pkwy, east of the Wedgewood Golf & Country Club
- Near restaurants, banks, day-care and shopping
- Located in Liberty Township no city income tax
- · Monument signage available