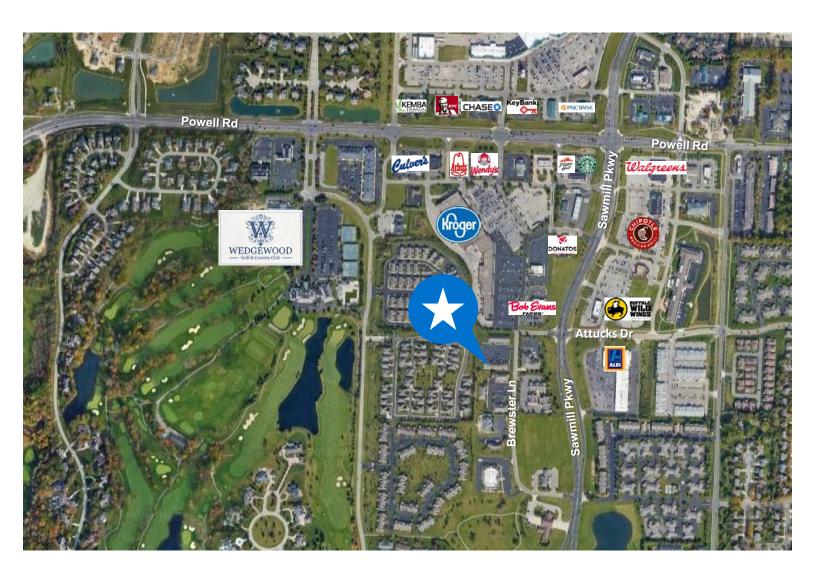

# **OFFICE CONDO FOR SALE OR LEASE**AERIAL

ngkf.com

#### **PROPERTY HIGHLIGHTS**

- Condo includes a reception area, 4 large offices, conference room, kitchenette, storage, 2 ADA restrooms and 1 shower.
- Just off Sawmill Pkwy, east of the Wedgewood Golf & Country Club
- Near restaurants, banks, day-care and shopping
- Located in Liberty Township no city income tax
- · Monument signage available