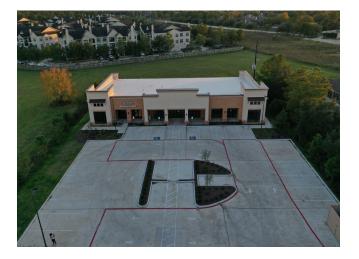

| 56 (Somewhat Walkable) |
| Rental Rate Mo:         | \$2.50 USD/SF/Mo       |

## **GerID Medical Village**

\$30.00 /SF/Yr

Newly constructed elegant medical village on Westheimer Pkwy. With lots of vehicular traffic, schools, homes, and other businesses, this location is prime to set up your medical practice. Lenient and flexible contract. The building is designed to have 3 tenants: GerID Clinic in Suite A, as completed and practicing with a Family Care Physician and an Infectious Disease physician; then Suite B and C are ready for leasing, to be divisible to a determined size, or in its entirety. They are ready to be modified for you needs. Feel free to contact me for more information....

• Heavy vehicle traffic. High elevation. Newly constructed



GerID Medical Building



2

| Space Available | 1,500 - 2,500 SF |
|-----------------|------------------|
| Rental Rate     | \$30.00 /SF/Yr   |
| Contiguous Area | 5,000 SF         |
| Date Available  | Now              |
| Service Type    | Plus Electric    |
| Space Type      | New              |
| Space Use       | Medical          |
| Lease Term      | Negotiable       |

### 1st Floor Ste C

| Space Available | 1,500 - 2,500 SF |
|-----------------|------------------|
| Rental Rate     | \$30.00 /SF/Yr   |
| Contiguous Area | 5,000 SF         |
| Date Available  | Now              |
| Service Type    | Plus Electric    |
| Space Type      | New              |
| Space Use       | Medical          |
| Lease Term      | Negotiable       |
|                 |                  |



#### 20811 Westheimer Pkwy, K