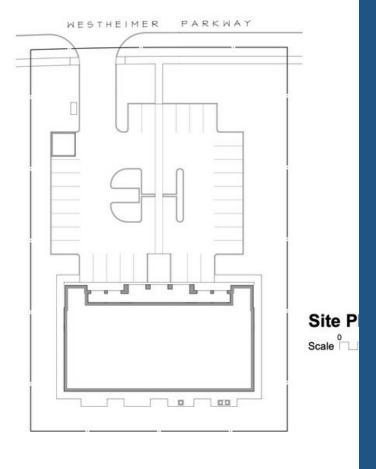

# **GerID Medical Village** 20811 Westheimer Pkwy, Katy, TX 77450

Sebastian Andrade Gerid Medical Consultants 20811 Westheimer Pkwy, Suite A,Katy, TX 77450 sebastian@geridmedical.com (713) 263-4291

| Rental Rate:            | \$30.00 /SF/Yr         |
|-------------------------|------------------------|
| Min. Divisible:         | 1,500 SF               |
| Property Type:          | Office                 |
| Property Subtype:       | Medical                |
| Building Class:         | В                      |
| Rentable Building Area: | 8,000 SF               |
| Year Built:             | 2020                   |
| Walk Score ®:           | 56 (Somewhat Walkable) |
| Rental Rate Mo:         | \$2.50 USD/SF/Mo       |

## **GerID Medical Village**

\$30.00 /SF/Yr

Newly constructed elegant medical village on Westheimer Pkwy. With lots of vehicular traffic, schools, homes, and other businesses, this location is prime to set up your medical practice. Lenient and flexible contract. The building is designed to have 3 tenants: GerID Clinic in Suite A, as completed and practicing with a Family Care Physician and an Infectious Disease physician; then Suite B and C are ready for leasing, to be divisible to a determined size, or in its entirety. They are ready to be modified for you needs. Feel free to contact me for more information....

#### 20811 Westheimer Pkwy, Katy, TX 77450

Newly constructed elegant medical village on Westheimer Pkwy. With lots of vehicular traffic, schools, homes, and other businesses, this location is prime to set up your medical practice. Lenient and flexible contract. The building is designed to have 3 tenants: GerID Clinic in Suite A, as completed and practicing with a Family Care Physician and an Infectious Disease physician; then Suite B and C are ready for leasing, to be divisible to a determined size, or in its entirety. They are ready to be modified for you needs. Feel free to contact me for more information.