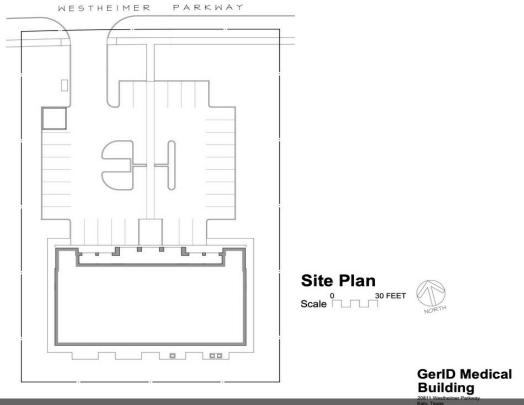

## **GerID Medical Village**

\$30.00 /SF/Yr

Newly constructed elegant medical village on Westheimer Pkwy. With lots of vehicular traffic, schools, homes, and other businesses, this location is prime to set up your medical practice. Lenient and flexible contract. The building is designed to have 3 tenants: GerID Clinic in Suite A, as completed and practicing with a Family Care Physician and an Infectious Disease physician; then Suite B and C are ready for leasing, to be divisible to a determined size, or in its entirety. They are ready to be modified for you needs. Feel free to contact me for more information....

#### 20811 Westheimer Pkwy, Katy, TX 77450

Newly constructed elegant medical village on Westheimer Pkwy. With lots of vehicular traffic, schools, homes, and other businesses, this location is prime to set up your medical practice. Lenient and flexible contract. The building is designed to have 3 tenants: GerID Clinic in Suite A, as completed and practicing with a Family Care Physician and an Infectious Disease physician; then Suite B and C are ready for leasing, to be divisible to a determined size, or in its entirety. They are ready to be modified for you needs. Feel free to contact me for more information.