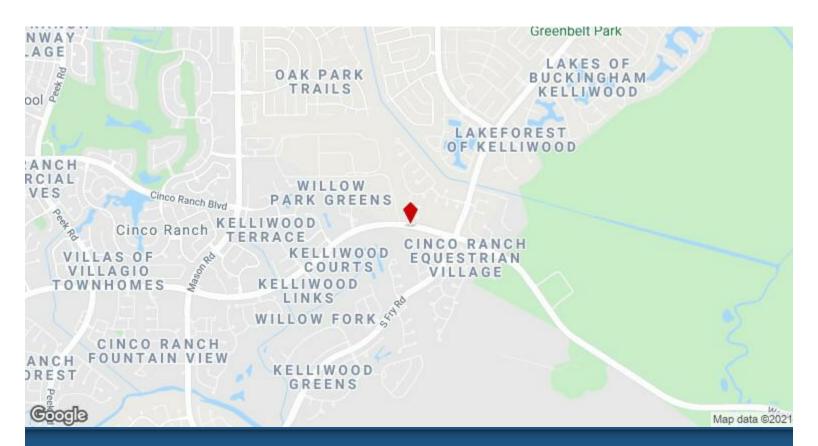

# **GerID Medical Village** 20811 Westheimer Pkwy, Katy, TX 77450

Sebastian Andrade Gerid Medical Consultants 20811 Westheimer Pkwy, Suite A,Katy, TX 77450 sebastian@geridmedical.com (713) 263-4291

| Rental Rate:            | \$30.00 /SF/Yr         |
|-------------------------|------------------------|
| Min. Divisible:         | 1,500 SF               |
| Property Type:          | Office                 |
| Property Subtype:       | Medical                |
| Building Class:         | В                      |
| Rentable Building Area: | 8,000 SF               |
| Year Built:             | 2020                   |
| Walk Score ®:           | 56 (Somewhat Walkable) |
| Rental Rate Mo:         | \$2.50 USD/SF/Mo       |

## **GerID Medical Village**

\$30.00 /SF/Yr

Newly constructed elegant medical village on Westheimer Pkwy. With lots of vehicular traffic, schools, homes, and other businesses, this location is prime to set up your medical practice. Lenient and flexible contract. The building is designed to have 3 tenants: GerID Clinic in Suite A, as completed and practicing with a Family Care Physician and an Infectious Disease physician; then Suite B and C are ready for leasing, to be divisible to a determined size, or in its entirety. They are ready to be modified for you needs. Feel free to contact me for more information....

#### 20811 Westheimer Pkwy, Katy, TX 77450

Newly constructed elegant medical village on Westheimer Pkwy. With lots of vehicular traffic, schools, homes, and other businesses, this location is prime to set up your medical practice. Lenient and flexible contract. The building is designed to have 3 tenants: GerID Clinic in Suite A, as completed and practicing with a Family Care Physician and an Infectious Disease physician; then Suite B and C are ready for leasing, to be divisible to a determined size, or in its entirety. They are ready to be modified for you needs. Feel free to contact me for more information.