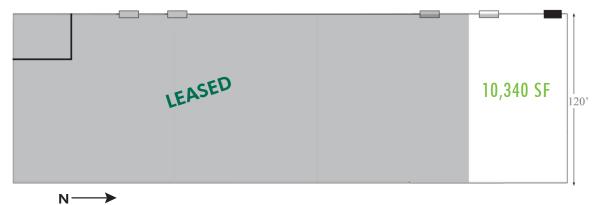

## 10,340 SF **AVAILABLE** IMMEDIATELY

Excellent access to US 36 and great visibility from Midway **Boulevard** 

### WAREHOUSE/MANUFACTURING SPACE **AVAILABLE FOR LEASE**

2275 W. Midway Boulevard (Unit C) **SPACE AVAILABLE** 

10,340 SF - Available Immediately

\$5.00/SF NNN **ASKING LEASE RATE** 

\$1.25/SF (est.) **EXPENSES** 

1 Dock-High Door, 1 Drive-In **LOADING** 

19'-21' **CLEAR HEIGHT** 

Gas, Heat, Ventilated Warehouse/AC **HEATING** 

Yes **SPRINKLER** 

24'x40' **COLUMN SPACING** 

**EXPENSES** \$1.25/SF (est.)