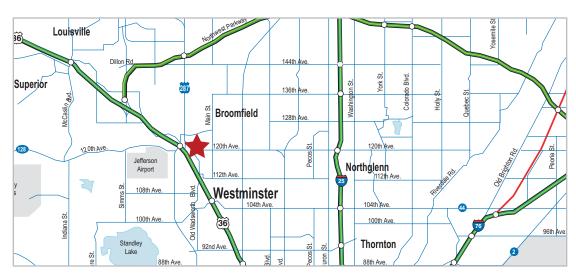

## 10,340 SF **AVAILABLE** IMMEDIATELY

Excellent access to US 36 and great visibility from Midway **Boulevard** 

## 10,340 SF **AVAILABLE IMMEDIATELY**

:: Excellent access to US 36 and great visibility from Midway **Boulevard** 