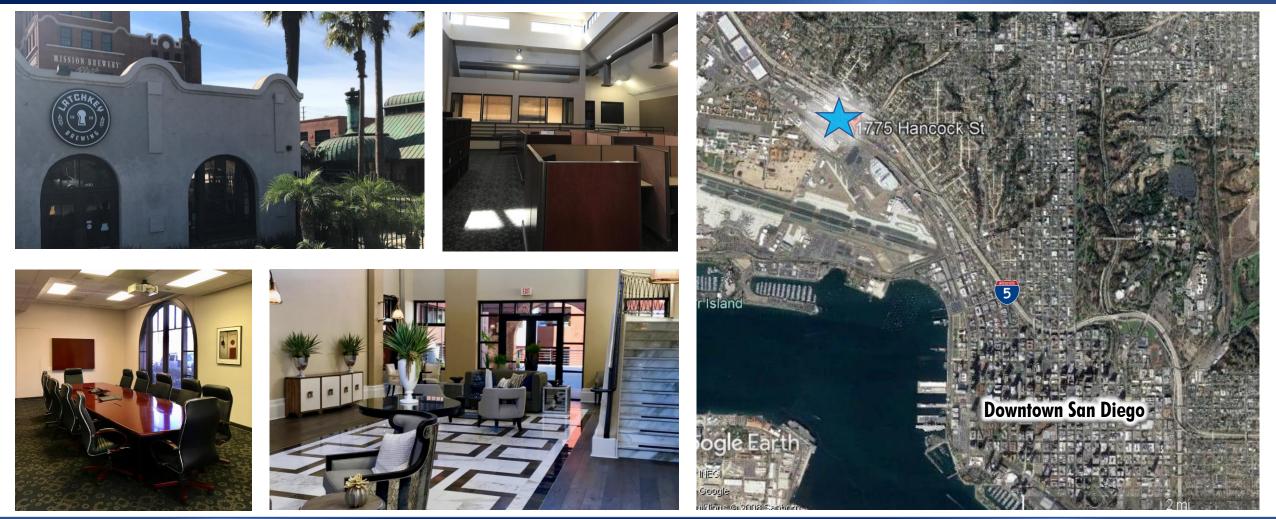

## MISSION BREWERY PLAZA SUBLEASE OPPORTUNITY

1775 & 1785 HANCOCK STREET SAN DIEGO, CA 92110

SHANE MACEDO Shane.macedo@cbre.com

SEAN FITZMAURICE Sean.m.fitzmaurice@cbre.com Mission Brewery Plaza Creative Sublease Space In Old Town 10,833 SF is divisible 9,657 SF Lease through March 31, 2021 Turn-Key, Plug and Play

> 32 workstations, 11 private offices, 2 conference rooms

> > Start rate \$2.00/sf

Close proximity to restaurants and trolley