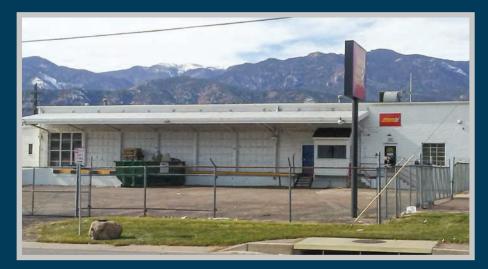

## **PROPERTY INFORMATION**

Available Space: 12,000+ SF Fenced Lot: Approx. 1 Acre Ceiling Height: 14' Dock Doors: 5 Electrical Power: 280V 3 Phase Zoning: FBZ-T2 Lease Rate: Contact broker for info

## COMMENTS

- Property is in an Opportunity Zone
- Located near the new Olympic Museum, Switchbacks Soccer Stadium and several new apartment projects

Lloyd Riphenburg lloyd@olivereg.com

102 N CASCADE AVE, SUITE 250, COLORADO SPRINGS, CO 80903 • t. 719.598.3000 f. 719.578.0089 www.olivereg.com