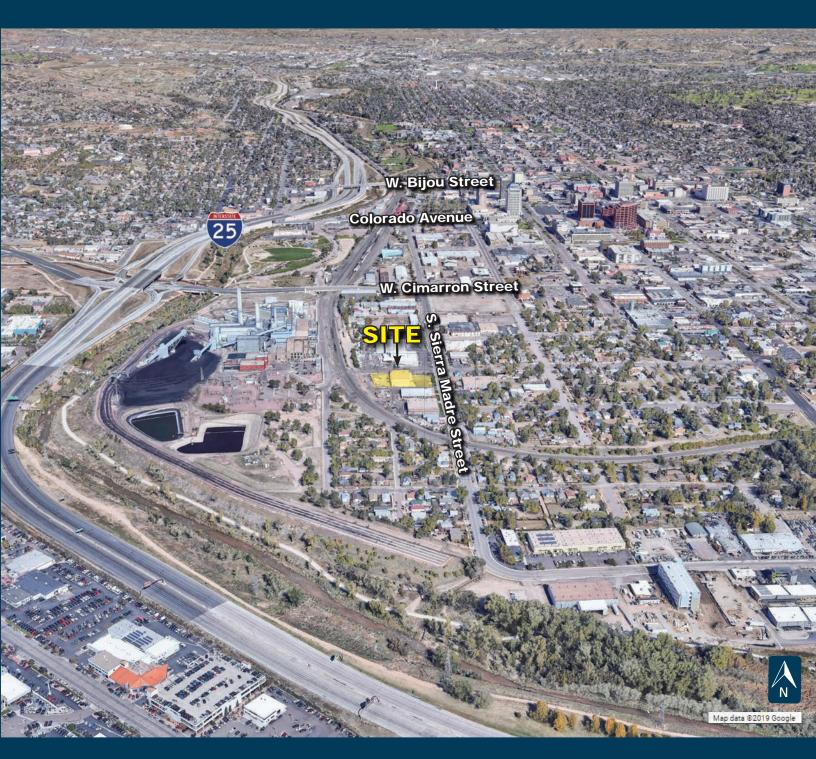

## COMMENTS

- Property is in an Opportunity Zone
- Located near the new Olympic Museum, Switchbacks Soccer Stadium and several new apartment projects

Lloyd Riphenburg lloyd@olivereg.com

102 N CASCADE AVE, SUITE 250, COLORADO SPRINGS, CO 80903 • t. 719.598.3000 f. 719.578.0089 www.olivereg.com