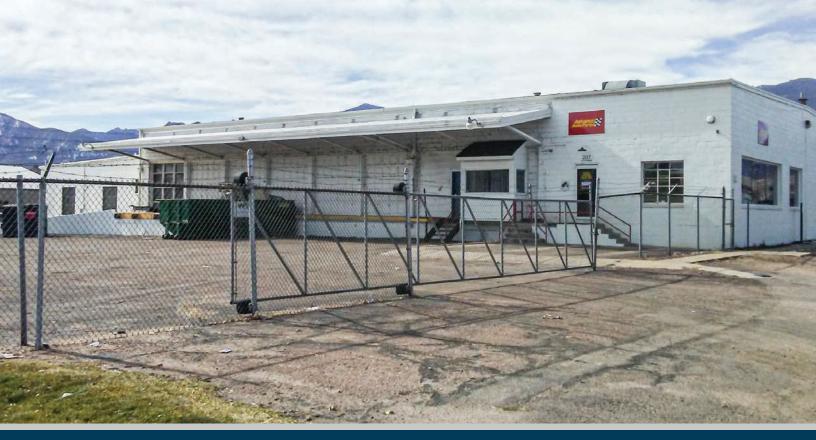

## OFFICE/WAREHOUSE/DISTRIBUTION FOR LEASE (OR REDEVELOPMENT)

207 W. LAS ANIMAS STREET, COLORADO SPRINGS, CO 80903

## **PROPERTY INFORMATION**

Available Space: 12,000+ SF Fenced Lot: Approx. 1 Acre Ceiling Height: 14' Dock Doors: 5 Electrical Power: 280V 3 Phase Zoning: FBZ-T2 Lease Rate: Contact broker for info