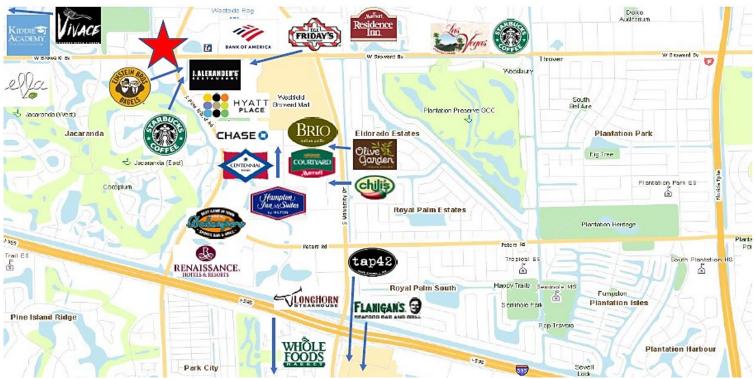

### **PROPERTY FEATURES**

Suites Immediately Available: 908 SF - 5,765 SF

Centrally Located to Serve All of Broward County

Walking Distance to Restaurants, Retail & Banking

On-Site Building Engineer/Management

- Fronting Broward Boulevard
- Immediate Access to I-595

For more information please contact: