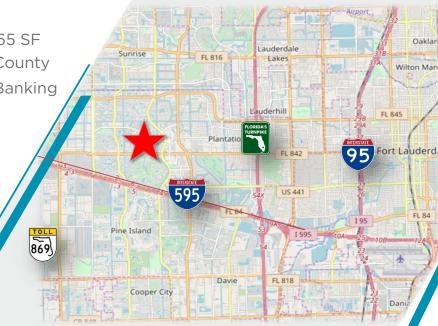

### **PROPERTY FEATURES**

Suites Immediately Available: 908 SF - 5,765 SF

Centrally Located to Serve All of Broward County

Walking Distance to Restaurants, Retail & Banking

On-Site Building Engineer/Management

- Fronting Broward Boulevard
- Immediate Access to I-595

For more information please contact: